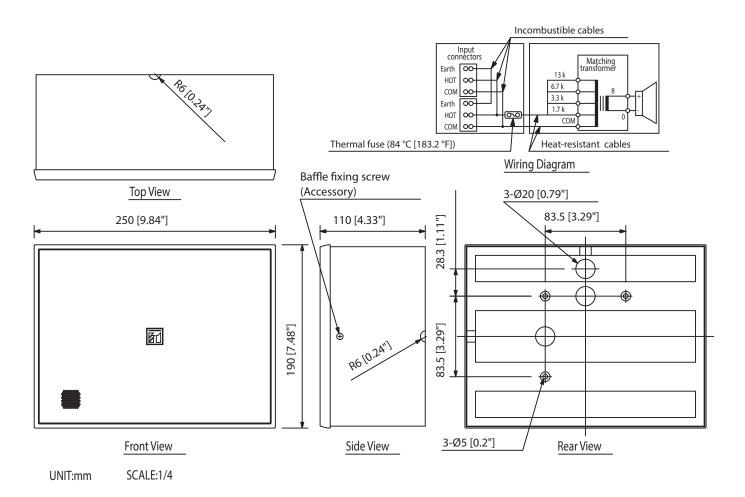

The speaker's structure permits direct wall-mounting with screws, which prevents the speaker from falling even if an outward force is applied to it.

The input impedance can be easily changed by changing the tap position of the transformer

## Specifications

Finish HIPS resin, off-white (RAL 9010 or equivalent),
Operating temperature -10 °C to +50 °C ( 14 °F to 122 °F)