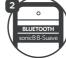

# 3 Quick Start Guide 3.2 Bluetooth Pairing

- Ensure the earphones are turned off, then press and hold the Multi-Function button (D) for 3-5 seconds to turn the earphones ON. The earphones will enter Bluetooth pairing mode automatically and emit a tone as the LED indicator light (B) will flash BLUE and RED. Make sure your device has Bluetooth enabled.
- 2 Ensure Bluetooth is enabled on your smartphone or music device. Your device will start searching for wireless devices. The earphones will appear as "sonicB B-Suave" in the list of available Bluetooth devices.
- 3 Select "sonicB B-Suave" The LED will begin to slowly blink blue, and the earphones will emit a tone to indicate that is has been successfully paired with your device.