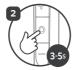

# 3 Ouick Start Guide

3.1 Charging & Powering ON

- Connect the Micro USB cable (only use the provided cable) to a computer USB port or a USB wall charger. Plug the other end of the micro USB cable into the Micro USB charging port (A) located on the left side of the microphone. While charging the LED indicator light (B) will turn RED and then turn BLUE when the battery is fully charged.
- Ensure the earphones are turned off, then press and hold the Multi-Function button (D) for 3-5 seconds to turn the earphones ON. The earphones will enter Bluetooth pairing mode automatically and emit a tone as the LED indicator light (B) will flash BLUE and RED.