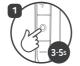

# 3 Ouick Start Guide

3.1 Charging & Powering ON

- Connect the Micro USB cable (only use the provided cable) to a computer USB port or a USB wall charger. Plug the other end of the micro USB cable into the Micro USB charging port (A) located on the left side of the microphone. While charging the LED indicator light (B) will turn RED and then turn BLUE when the battery is fully charged.
- Ensure the earphones are turned off, then press and hold the Multi-Function button (D) for 3-5 seconds to turn the earphones ON. The earphones will enter Bluetooth pairing mode automatically and emit a tone as the LED indicator light (B) will flash BLUE and RED.