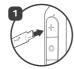

# 3 Ouick Start Guide

3.1 Charging & Powering ON

- Connect the Micro USB cable (only use the provided cable) to a computer USB port or a USB wall charger. Plug the other end of the micro USB cable into the Micro USB charging port (A) located on the left side of the microphone. While charging the LED indicator light (B) will turn RED and then turn BLUE when the battery is fully charged.
- Ensure the earphones are turned off, then press and hold the Multi-Function button (D) for 3-5 seconds to turn the earphones ON. The earphones will enter Bluetooth pairing mode automatically and emit a tone as the LED indicator light (B) will flash BLUE and RED.

# 3 Quick Start Guide 3.2 Bluetooth Pairing

- Ensure the earphones are turned off, then press and hold the Multi-Function button (D) for 3-5 seconds to turn the earphones ON. The earphones will enter Bluetooth pairing mode automatically and emit a tone as the LED indicator light (B) will flash BLUE and RED. Make sure your device has Bluetooth enabled.
- 2 Ensure Bluetooth is enabled on your smartphone or music device. Your device will start searching for wireless devices. The earphones will appear as "sonicB B-Suave" in the list of available Bluetooth devices.
- 3 Select "sonicB B-Suave" The LED will begin to slowly blink blue, and the earphones will emit a tone to indicate that is has been successfully paired with your device.

NOTE: please refer to the diagram on 2.2