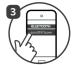

# 3 Quick Start Guide 3.2 Bluetooth Pairing

- Ensure the earphones are turned off, then press and hold the Multi-Function button (D) for 3-5 seconds to turn the earphones ON. The earphones will enter Bluetooth pairing mode automatically and emit a tone as the LED indicator light (B) will flash BLUE and RED. Make sure your device has Bluetooth enabled.
- 2 Ensure Bluetooth is enabled on your smartphone or music device. Your device will start searching for wireless devices. The earphones will appear as "sonicB B-Suave" in the list of available Bluetooth devices.
- 3 Select "sonicB B-Suave" The LED will begin to slowly blink blue, and the earphones will emit a tone to indicate that is has been successfully paired with your device.