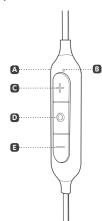

#### 2 Your Wireless Metal Earphones 2.2 Controller Features

Micro USB Charging Port
This is the area to plug-in and charge your earphones

B LED Indicator Light
Indicates if the earphones are on/off, pairing, or charging.

Skip to the next track.

Multi-Function Button

This button will do the following

- Pause & play music

· Siri®

- Answer & hand up calls - Reject calls

Use of smartphone assistant:
 Google Assistant™

Volume (–) / Previous Track

Skip to the previous track. Decrease the volume.