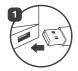

# 3 Ouick Start Guide

3.1 Charging & Powering ON

- Connect the Micro USB cable (only use the provided cable) to a computer USB port or a USB wall charger. Plug the other end of the micro USB cable into the Micro USB charging port (A) located on the left side of the microphone. While charging the LED indicator light (B) will turn RED and then turn BLUE when the battery is fully charged.
- Ensure the earphones are turned off, then press and hold the Multi-Function button (D) for 3-5 seconds to turn the earphones ON. The earphones will enter Bluetooth pairing mode automatically and emit a tone as the LED indicator light (B) will flash BLUE and RED.

NOTE: please refer to the diagram on 2.2