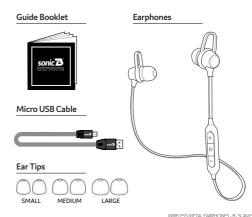

### 1 Welcome

1.1 What's In The Box

# 2 Your Wireless Metal Earphones 2.1 Getting To Know Your Earphones

A Ear Tips

3 soft silicone sized
ear tips for you to

B Secure In-Ear Piece

Comfortably fits in your inner ear for a perfect hold when moving

Outer alloy for extra durability

Tangle free cable

**E** Microphone

Answer calls hands-free

This is the main area that controls both microphone functions, volume, and tracks

at controls ons,

-C

#### CONTENTS:

- · Wireless Metal Earphones
- · Micro USB Cable
- Extra Ear Tips
- · Quick Start & Instruction Guide