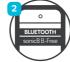

#### 3 Quick Start Guide 3.2 Bluetooth Pairing

- Ensure the earphones are turned off, then press and hold the Multi-Function button (C) for 3-5 seconds to turn the earphones ON. The earphones will enter Bluetooth pairing mode automatically and emit a tone as the LED indicator light (B) will flash BLUE and RED. Make sure your device has Bluetooth enabled.
- 2 Ensure Bluetooth is enabled on your smartphone or music device. Your device will start searching for wireless devices. The earphones will appear as "sonicB B-Free" in the list of available Bluetooth devices
- 3 Select "sonicB B-Free" The LED will begin to slowly blink blue, and the earphones will emit a tone to indicate that is has been successfully paired with your device.

NOTE: please refer to the diagram on 2.2