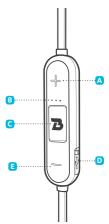

#### 2 Your Wireless Earphones 2.2 Controller Features

Volume (+) / Next Track

Skip to the next track. Increase the volume

#### B LED Indicator Light

Indicates if the earnhones are on/off, pairing, or charging.

#### Multi-Function Button

This button will do the following - Power on & off

- Pause & play music
- Answer & hand up calls
- Reject calls - Redial

### Micro USB Charging Port

This is the area to plug-in and charge your earphones

#### ■ Volume (–) / Previous Track

Skip to the previous track. Decrease the volume

WIRELESS EARPHONES - B - FREE

WIRELESS EARPHONES - B - FREE