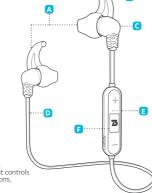

### 2 Your Wireless Earphones

2.1 Getting To Know Your Earphones

#### A Ear Tips

Soft silicone perfect hold ear tips

#### B Secure In-Ear Piece Comfortably fits in your

inner ear for a perfect hold when moving Rubberized Finish

#### Tough outer finish for extra durability

Flat Cord

### Tangle free cable

Microphone

#### Answer calls hands-free

Control Panel

This is the main area that controls both microphone functions, volume, and tracks