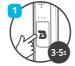

#### 3 Ouick Start Guide

3.1 Charging & Powering ON

- 1 Connect the Micro USB cable (only use the provided cable) to a computer USB port or a USB wall charger. Plug the other end of the micro USB cable into the Micro USB charging port (D) located on the left side of the microphone. While charging the LED indicator light (B) will turn RED and then turnOFF when the battery is fully charged.
- Ensure the earphones are turned off, then press and hold the Multi-Function button (C) for 3-5 seconds to turn the earphones ON. The earphones will enter Bluetooth pairing mode automatically and emit a tone as the LED indicator light (B) will flash BLUE and RED.

NOTE: please refer to the diagram on 2.2