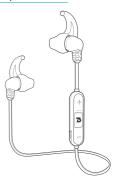

#### Answer calls hands-free

Control Panel

This is the main area that controls both microphone functions, volume, and tracks

#### 2 Your Wireless Earphones 2.2 Controller Features

Volume (+) / Next Track

Skip to the next track. Increase the volume

#### B LED Indicator Light

Indicates if the earnhones are on/off, pairing, or charging.

#### Multi-Function Button

This button will do the following - Power on & off

- Pause & play music
- Answer & hand up calls
- Reject calls - Redial

### Micro USB Charging Port

This is the area to plug-in and charge your earphones

#### ■ Volume (–) / Previous Track

Skip to the previous track. Decrease the volume

WIRELESS EARPHONES - B - FREE

WIRELESS EARPHONES - B - FREE