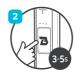

#### 3 Ouick Start Guide

3.1 Charging & Powering ON

- 1 Connect the Micro USB cable (only use the provided cable) to a computer USB port or a USB wall charger. Plug the other end of the micro USB cable into the Micro USB charging port (D) located on the left side of the microphone. While charging the LED indicator light (B) will turn RED and then turnOFF when the battery is fully charged.
- Ensure the earphones are turned off, then press and hold the Multi-Function button (C) for 3-5 seconds to turn the earphones ON. The earphones will enter Bluetooth pairing mode automatically and emit a tone as the LED indicator light (B) will flash BLUE and RED.

NOTE: please refer to the diagram on 2.2