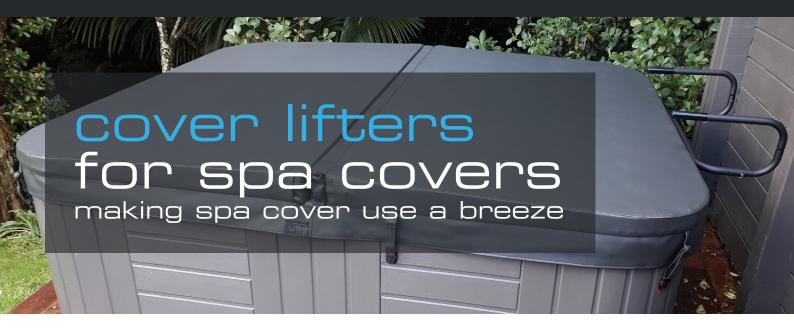

#### about spa cover lifters

Spa pool cover lifters improve the whole spa pool experience. Energy efficiency determines how much your spa costs to run. Ease of use determines how often you indulge in your spa. BMH want using your spa pool to be as simple and as cost effective as possible.

Basically, spa pool cover lifters make covering and uncovering your spa incredibly simple – no lugging your spa cover around and no heavy lifting. You may find yourself soaking less if you find removing your spa pool cover difficult. An efficient cover lifter makes opening and closing your spa pool easy.

## how spa cover lifters work

Cover lifters make removing spa covers a simple, oneperson operation. The cover lifter is attached to one side of spa. It is designed to support the cover as it swings the cover off the spa. It reduces the physical effort required in removing the cover.