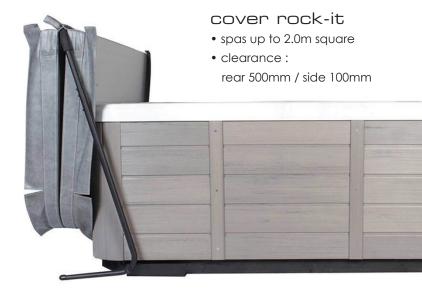

## applications & construction

- Spa cover lifters suit most square / rectangular portable spa pools.
- Lifters work on spa covers up to 2400mm square.
- Powder coated tubular aluminium

### cover lifter unique features

- Strong and durable
- Designed for DIY installation
- Options available for most sites
- Gas strut assisted lift options available