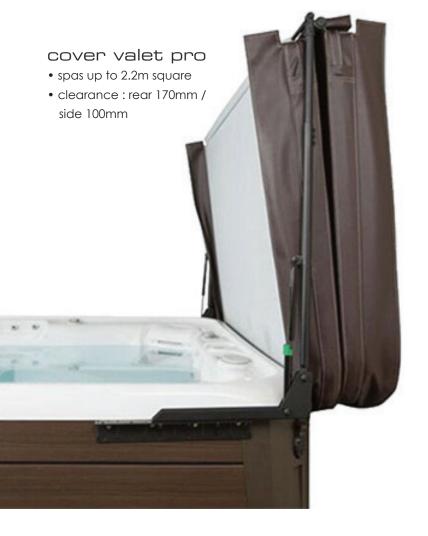

## applications & construction

- Spa cover lifters suit most square / rectangular portable spa pools.
- Lifters work on spa covers up to 2400mm square.
- Powder coated tubular aluminium

### cover lifter unique features

- Strong and durable
- Designed for DIY installation
- Options available for most sites
- Gas strut assisted lift options available