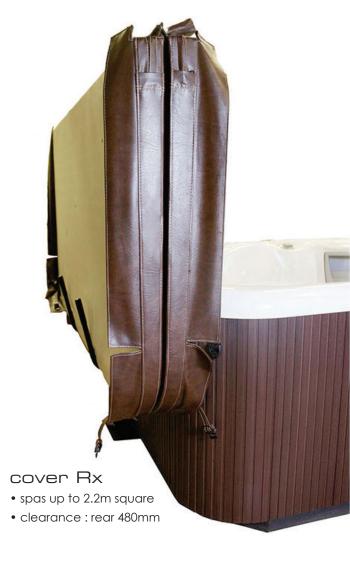

## applications & construction

- Spa cover lifters suit most square / rectangular portable spa pools.
- Lifters work on spa covers up to 2400mm square.
- Powder coated tubular aluminium