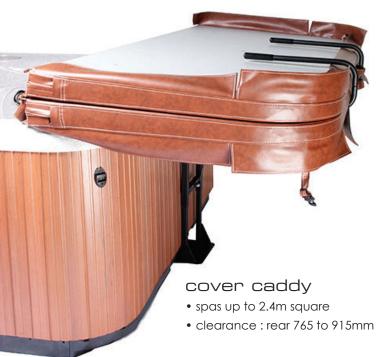

## applications & construction

- Spa cover lifters suit most square / rectangular portable spa pools.
- Lifters work on spa covers up to 2400mm square.
- Powder coated tubular aluminium

### cover lifter unique features

- Strong and durable
- Designed for DIY installation
- Options available for most sites
- Gas strut assisted lift options available