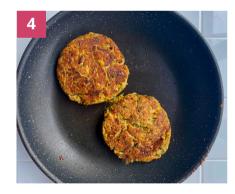

Warm 1 tbsp of **oil** (2 tbsp for 4 servings) in the same pan over medium low. Once hot, add the **patties** and fry each side for 3-4 minutes until golden. Reduce heat to low and continue to cook for 8-12 minutes on each side until burgers are cooked through. In the last couple minutes, toast the **buns**.