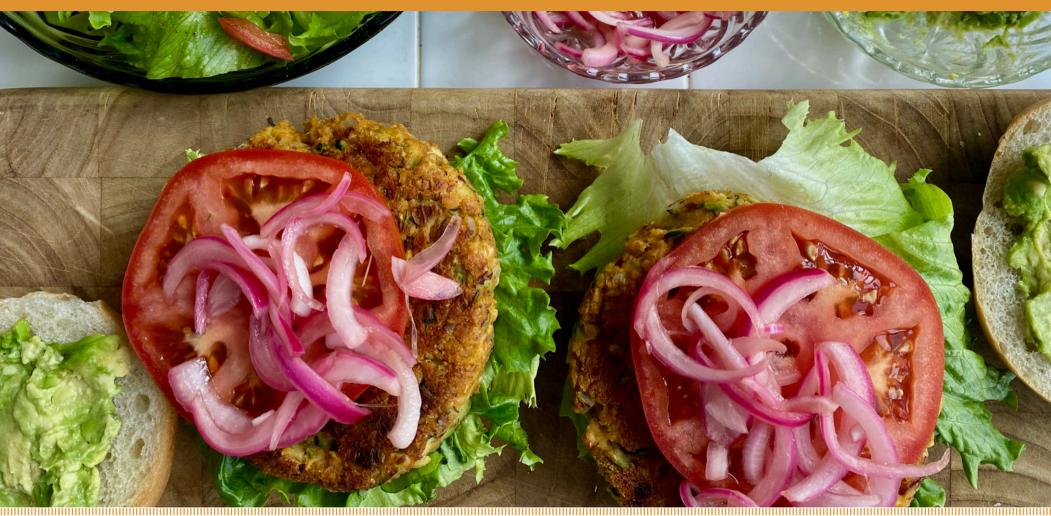

Add half the tomato to the chopped lettuce along with the dressing and toss to combine. Place burgers on buns and top with tomatoes, pickled onions, avocado, and lettuce leaves.