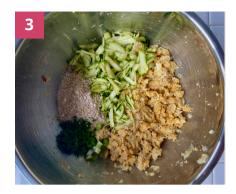

Transfer the **chickpea mixture** to a large bowl and mash with a fork until coarsely mixed. Add the **green onion**, **zucchini**, and **dry mixture**. Mix well to combine. Taste and season with **salt** and **pepper** as needed. Form into 2 patties (4 patties for 4 servings).