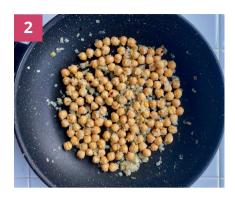

Warm 1 tbsp of **oil** (2 tbsp for 4 servings) in a large pan over medium heat. Once hot, add the **shallot**, **ginger**, **garlic** and sauté for a few minutes. Add the **chickpeas** and cook for 1-2 minutes until heated through.