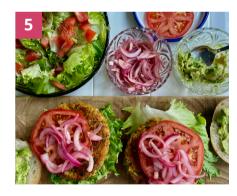

Add half the tomato to the chopped lettuce along with the dressing and toss to combine. Place burgers on buns and top with tomatoes, pickled onions, avocado, and lettuce leaves.