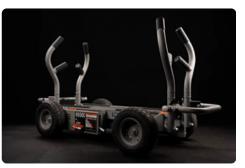

## TANK<sup>™</sup> MX

| Magnetic Resistance Brake System    |                   |                    |                    |
|-------------------------------------|-------------------|--------------------|--------------------|
| All Surface Training                |                   |                    |                    |
| Rubber Coated Handles               |                   |                    |                    |
| Outdoor Electrostatic Paint Coating |                   |                    |                    |
| Three Levels of Resistance          |                   |                    |                    |
| Bi-Directional (No Turning)         |                   |                    |                    |
| Carabiner Anchor Point              |                   |                    |                    |
| Optional Console With Training Data | $\mathbf{\nabla}$ | $\mathbf{\otimes}$ | $\mathbf{\otimes}$ |
| Optional Storage                    |                   | $\mathbf{\otimes}$ |                    |
| MX Mode (+25% Resistance)           | $\mathbf{x}$      | $\mathbf{x}$       |                    |
| Adjustable Tow Bar                  | $\mathbf{X}$      | $\mathbf{\otimes}$ |                    |