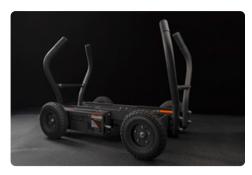

## TANK<sup>™</sup> MX

| Magnetic Resistance Brake System    |                   |                    |                    |
|-------------------------------------|-------------------|--------------------|--------------------|
| All Surface Training                |                   |                    |                    |
| Rubber Coated Handles               |                   |                    |                    |
| Outdoor Electrostatic Paint Coating |                   |                    |                    |
| Three Levels of Resistance          |                   |                    |                    |
| Bi-Directional (No Turning)         |                   |                    |                    |
| Carabiner Anchor Point              |                   |                    |                    |
| Optional Console With Training Data | $\mathbf{\nabla}$ | $\mathbf{\otimes}$ | $\mathbf{\otimes}$ |
| Optional Storage                    |                   | $\mathbf{\otimes}$ |                    |
| MX Mode (+25% Resistance)           | $\mathbf{x}$      | $\mathbf{x}$       |                    |
| Adjustable Tow Bar                  | $\mathbf{X}$      | $\mathbf{\otimes}$ |                    |