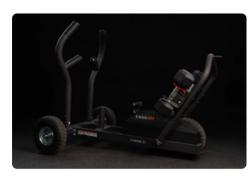

## TANK<sup>™</sup> MX

| Magnetic Resistance Brake System    |                   |                    |                    |
|-------------------------------------|-------------------|--------------------|--------------------|
| All Surface Training                |                   |                    |                    |
| Rubber Coated Handles               |                   |                    |                    |
| Outdoor Electrostatic Paint Coating |                   |                    |                    |
| Three Levels of Resistance          |                   |                    |                    |
| Bi-Directional (No Turning)         |                   |                    |                    |
| Carabiner Anchor Point              |                   |                    |                    |
| Optional Console With Training Data | $\mathbf{\nabla}$ | $\mathbf{\otimes}$ | $\mathbf{\otimes}$ |
| Optional Storage                    |                   | $\mathbf{\otimes}$ |                    |
| MX Mode (+25% Resistance)           | $\mathbf{x}$      | $\mathbf{x}$       |                    |
| Adjustable Tow Bar                  | $\mathbf{X}$      | $\mathbf{\otimes}$ |                    |