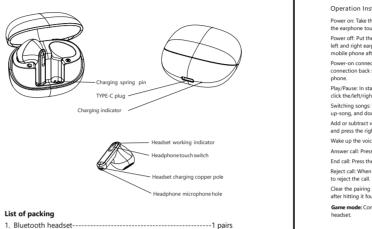

# Product illustration

Charging box-----

4. Instruction manual------

3. USB Type-C----

---1 Set

-1 PC

---1 PC

Pairing
1. Take it out of the charging compartment or long press the multi-function button of the left and right 1. Take it out of the charging compartment or long press the multi-function button of the left and right earphones at the same time for 3 seconds to start up. The red and bule lights will flash alternately to enter the search pairing state, and the left and right earphones will automatically pair.
2. Start the Bluetooth function of the mobile phone or other devices. If it is an Android phone or device, please click the option of "Search dental monitoring device"; if it is an IOS phone or device, the eatomatically searched. When the pairing is successful, the earphone will automaticating that the connection is successful, and the left and right earphone indicators will turn off and enter the stardny state. enter the standby state.

Operation Instructions

- Power on: Take the earphone out of the charging compartment and turn it on automatically, or long press the earphone touch button for 2 seconds.
- Power off: Put the earphone into the charging compartment to power off automatically, or long press the left and right earphone touch button for 5 seconds to power off. If the earphone is not paired with the mobile phone after startup, it will power off automatically after 5 minutes.
- Power-on connection back: After the pairing is successful, the Bluetooth headset will enter the connection back state at the second startup and automatically connect back to the connected mobile
- Play/Pause: In standby mode, click the left/right earphone touch button to play music. When playing, click the/left/right earphone touch button to pause music
- Switching songs: When playing music, double click the touch button on the left earphone to switch to up-song, and double click the touch button on the right earphone to switch to the next song.
- Add or subtract volume: Press the left earphone touch key three times to gradually reduce the volume, and press the right earphone touch key three times to gradually increase the volume.
- Wake up the voice assistant: Long press the left/right earphone touch button for 2 seconds.
- Answer call: Press the left or right earphone touch button to answer an incoming call.
- End call: Press the left or right earphone touch button to hang up a call during a mobile phone call. Reject call: When your mobile phone calls, hold down the left/right earphone touch button for 2 seconds
- Clear the pairing record of the phone: press the earphone touch button for 2 seconds within 3 seconds after hitting it four times
- Game mode: Connect mobile phone standby or music playing state four consecutive touch keys left/right