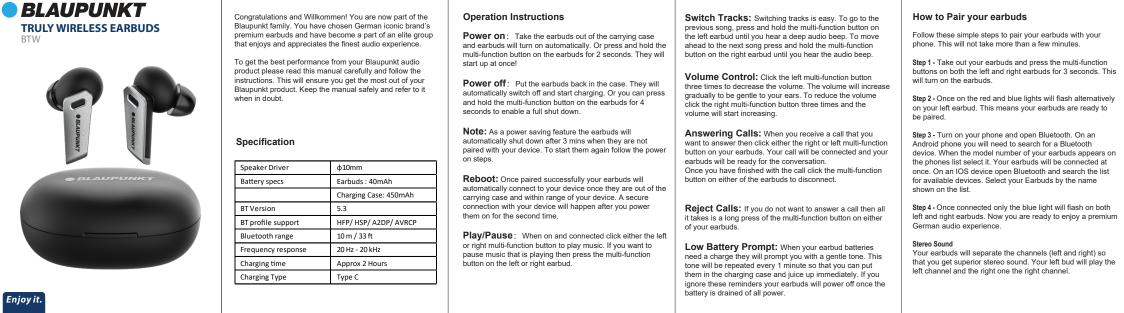

# size: 85\*60mm material: 120g 双铜



Enjoy it

## Charging your Earbuds

Step 1 - Connect the USB type C cable to the port at on the rear of the charging case. And plug it into a charger. You can do this with or without your earbuds inside the case. When the charging case is charging a LED light will let you know the status. It is best to always keep your charging case topped up so that you can charge your earbuds on the move.

Step 2 - To charge your earbuds simply slip them back into the charging case. When charging a red light will light up on the earbuds.

Step 3 - Your earbuds will be fully charged and ready to go once both the red light turn off.

#### Just incase you encounter a hiccup

Q. Earbuds are not charging in the charging case?

A. First check whether the charging case has any power stored. If not then connec