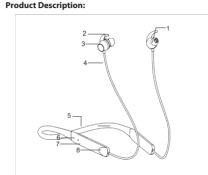

1. Ear Muffs 2. Ear Support 3. Metal Cavity 4. Auricular Line

5. Head Arch Line 6. LED 7. Type-C 8. Multi Functional Touch Kev