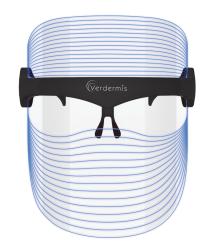

|-------------------------|--|
| The light is not very bright | Charge the mask         |  |
| Charging issues              | Change the plug/ usb    |  |
| The light flashes            | Charge the mask         |  |
| Others                       | Corntact Custormer care |  |



| Product Name   | 7 Color LED Beauty Mask  |
|----------------|--------------------------|
| Product Size   | 195*165*125mm            |
| Product Weight | 76g                      |
| Materials      | ABS                      |
| Output Voltage | 5V/1A                    |
| Accessories    | Mask, Manual, Cable Line |
| Power Supply   | Rechargeable Battery     |
| Charging Time  | 2 Hours                  |
|                |                          |

#### PRODUCT APPEARANCE





## 7 Color LED Beauty Mask



## **User Manual**

Please Read This Manual Carefully Before Using

4



## 7 Color LED Beauty Mask





### PRODUCT BENEFITS

- %The mask uses different types of light sources including. RED, BLUE, GREEN, YELLOW, PURPLE, CLEAR BLUE, and BRIGHT colors.
- \*\*Light therapy may assist in improving overall skin condition and appearance.

#### **FUNCTIONS**

| May contribute to overall skin appearance. |
|--------------------------------------------|
| Associated with skin nourishment.          |
| Calming the skin.                          |
| May assist with toning of the skin.        |
| Balancing the skin.                        |
| Balancing, calming, and soothing the skin. |
| May contribute to overall skin conditions. |
|                                            |

#### **DIRECTIONS