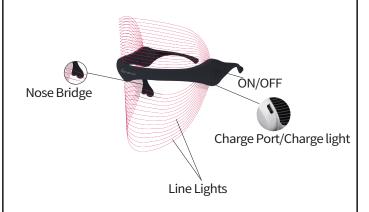

|------------------------------|-------------------------|--|
| The light is not very bright | Charge the mask         |  |
| Charging issues              | Change the plug/ usb    |  |
| The light flashes            | Charge the mask         |  |
| Others                       | Corntact Custormer care |  |



| Product Name   | 7 Color LED Beauty Mask  |
|----------------|--------------------------|
| Product Size   | 195*165*125mm            |
| Product Weight | 76g                      |
| Materials      | ABS                      |
| Output Voltage | 5V/1A                    |
| Accessories    | Mask, Manual, Cable Line |
| Power Supply   | Rechargeable Battery     |
| Charging Time  | 2 Hours                  |
|                |                          |

#### PRODUCT APPEARANCE





## 7 Color LED Beauty Mask



## **User Manual**

Please Read This Manual Carefully Before Using

4



## 7 Color LED Beauty Mask





### PRODUCT BENEFITS

- %The mask uses different types of light sources including. RED, BLUE, GREEN, YELLOW, PURPLE, CLEAR BLUE, and BRIGHT colors.
- \*\*Light therapy may assist in improving overall skin condition and appearance.

#### **FUNCTIONS**

| May contribute to overall skin appearance. |
|--------------------------------------------|
| Associated with skin nourishment.          |
| Calming the skin.                          |
| May assist with toning of the skin.        |
| Balancing the skin.                        |
| Balancing, calming, and soothing the skin. |
| May contribute to overall skin conditions. |
|