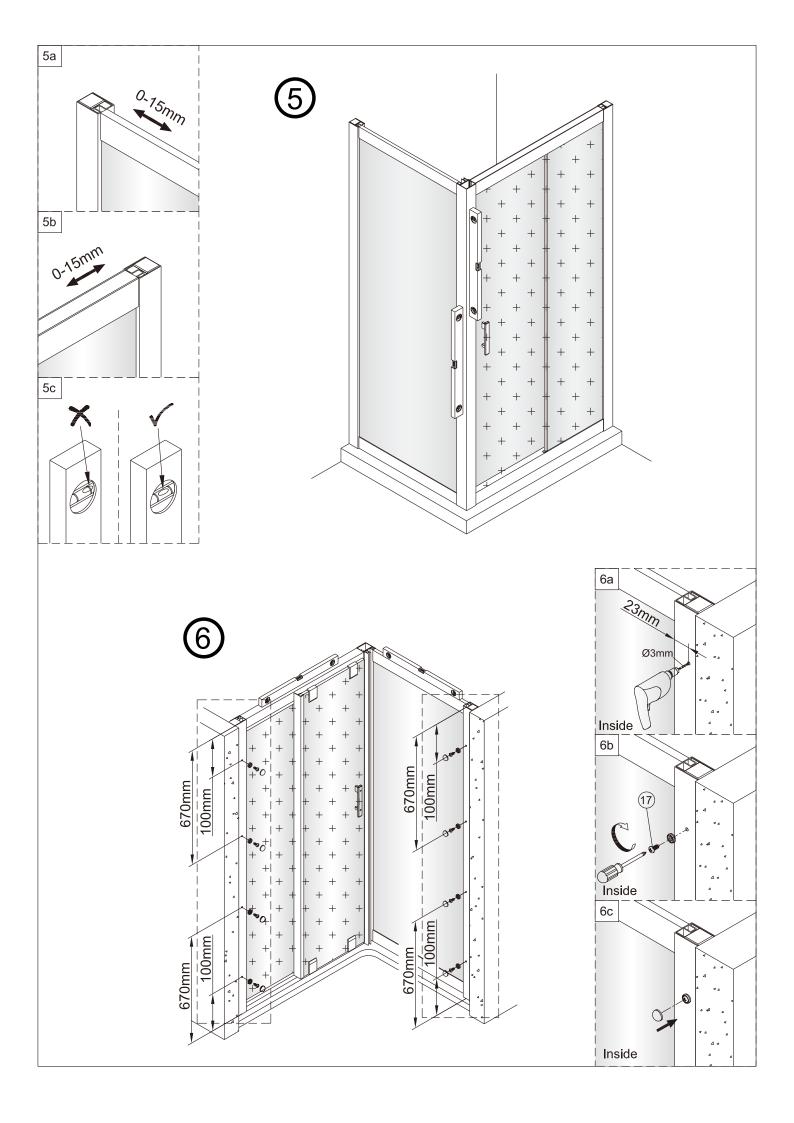

## Door & Panel Installation Instructions













## Step 9 Fitting Cover trims (For acrylic wall installations only)

The Cover Trim is provided to cover the exposed vertical edge of the wall liner and is the final step of the installation.

To fit the Cover trim apply small vertical beads of silicone down the Wall Receiver/ Fixed glass panel extrusion and the exposed acrylic wall liner. Embed the Cover trim into the silicone and allow to cure If the liner extends more than 10mm it may need to be trimmed prior to fitting the Cover Trim



## For further information contact:

OPR Ltd, 54-58 Hillside Rd, Private Bag 40902 Glenfield, Auckland 0747, New Zealand Telephone (09) 444 3780, Email <a href="mailto:info@clearlite.co.nz">info@clearlite.co.nz</a>.