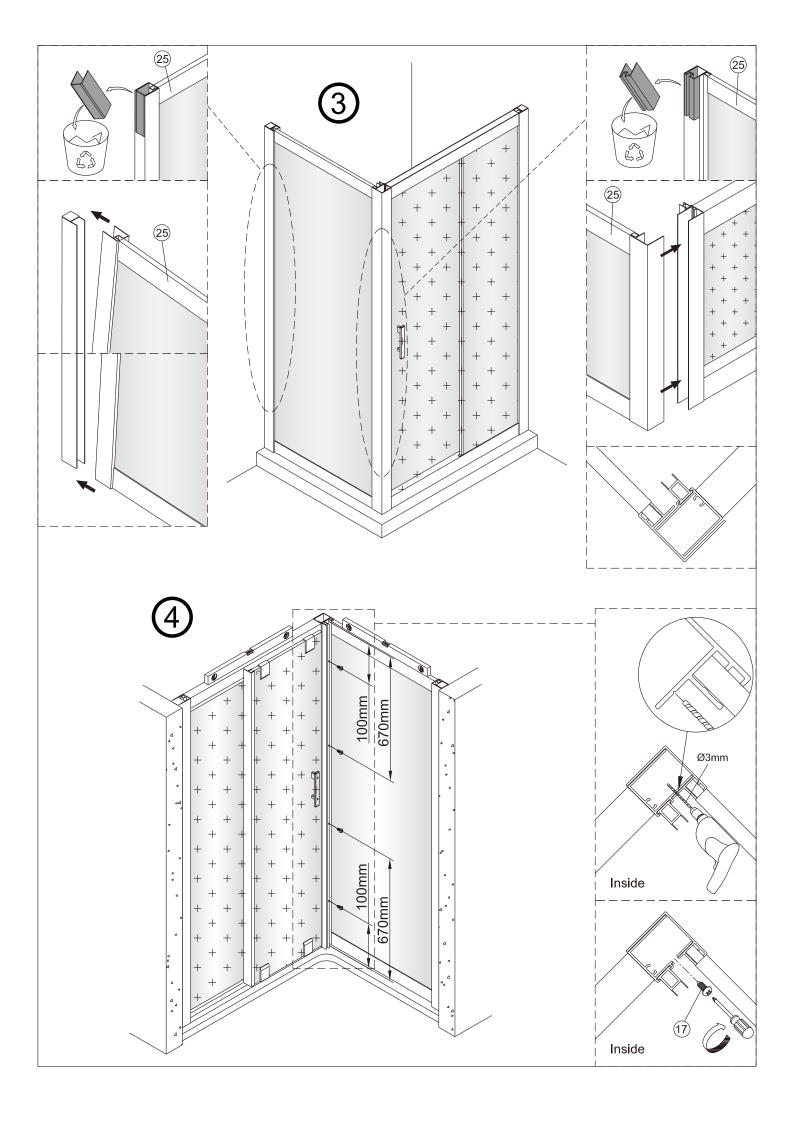

## Door & Panel Installation Instructions













## Step 9 Fitting Cover trims (For acrylic wall installations only)

The Cover Trim is provided to cover the exposed vertical edge of the wall liner and is the final step of the installation.

To fit the Cover trim apply small vertical beads of silicone down the Wall Receiver/ Fixed glass panel extrusion and the exposed acrylic wall liner. Embed the Cover trim into the silicone and allow to cure If the liner extends more than 10mm it may need to be trimmed prior to fitting the Cover Trim



## For further information contact:

OPR Ltd, 54-58 Hillside Rd, Private Bag 40902 Glenfield, Auckland 0747, New Zealand Telephone (09) 444 3780, Email <a href="mailto:info@clearlite.co.nz">info@clearlite.co.nz</a>.