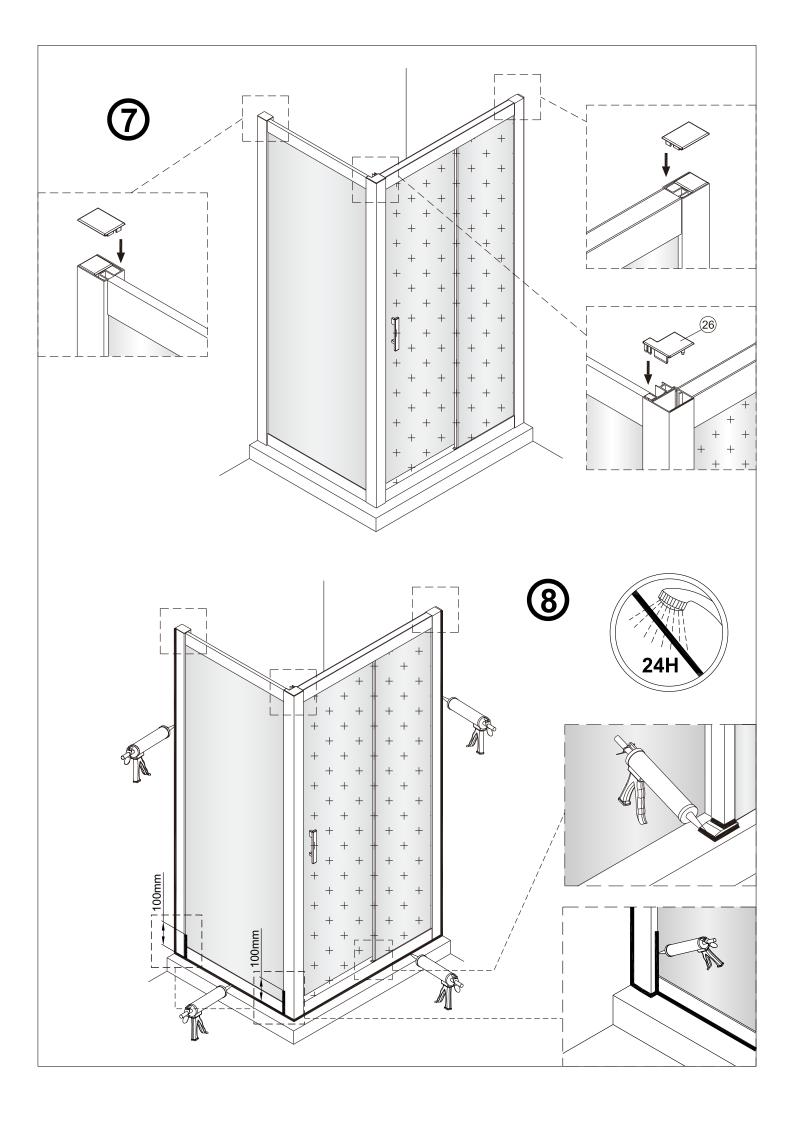

## Door & Panel Installation Instructions













## Step 9 Fitting Cover trims (For acrylic wall installations only)

The Cover Trim is provided to cover the exposed vertical edge of the wall liner and is the final step of the installation.

To fit the Cover trim apply small vertical beads of silicone down the Wall Receiver/ Fixed glass panel extrusion and the exposed acrylic wall liner. Embed the Cover trim into the silicone and allow to cure If the liner extends more than 10mm it may need to be trimmed prior to fitting the Cover Trim



## For further information contact:

OPR Ltd, 54-58 Hillside Rd, Private Bag 40902 Glenfield, Auckland 0747, New Zealand Telephone (09) 444 3780, Email <a href="mailto:info@clearlite.co.nz">info@clearlite.co.nz</a>.