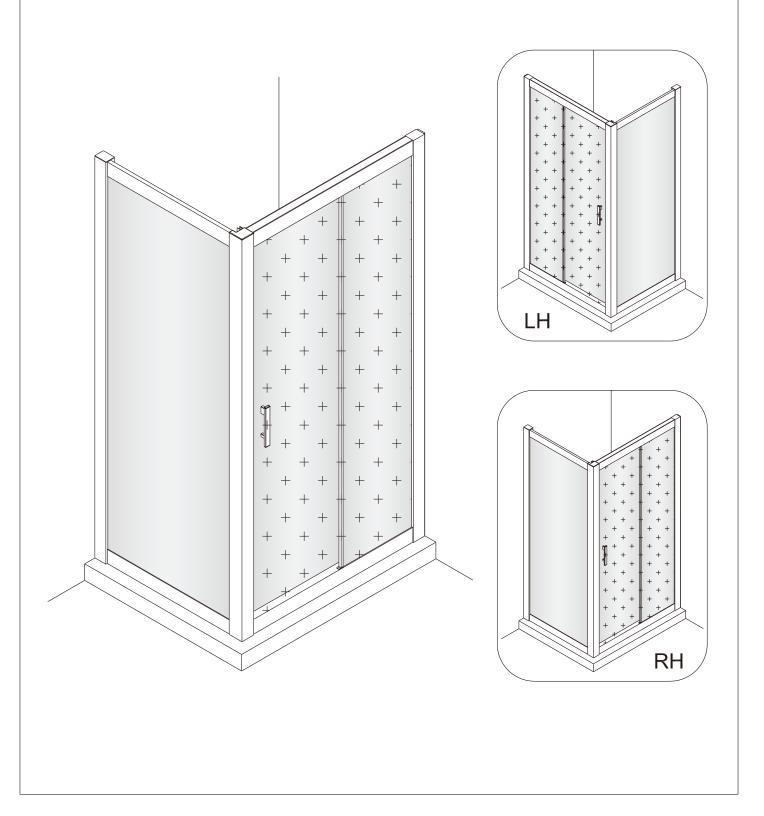

## Door & Panel Installation Instructions













## Step 9 Fitting Cover trims (For acrylic wall installations only)

The Cover Trim is provided to cover the exposed vertical edge of the wall liner and is the final step of the installation.

To fit the Cover trim apply small vertical beads of silicone down the Wall Receiver/ Fixed glass panel extrusion and the exposed acrylic wall liner. Embed the Cover trim into the silicone and allow to cure If the liner extends more than 10mm it may need to be trimmed prior to fitting the Cover Trim



## For further information contact:

OPR Ltd, 54-58 Hillside Rd, Private Bag 40902 Glenfield, Auckland 0747, New Zealand Telephone (09) 444 3780, Email <a href="mailto:info@clearlite.co.nz">info@clearlite.co.nz</a>.