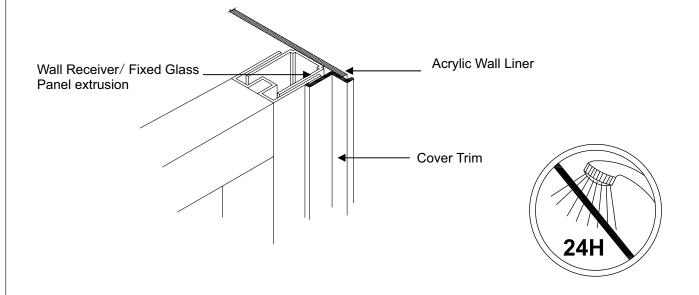

## Step 9 Fitting Cover trims (For acrylic wall installations only)

The Cover Trim is provided to cover the exposed vertical edge of the wall liner and is the final step of the installation.

To fit the Cover trim apply small vertical beads of silicone down the Wall Receiver/ Fixed glass panel extrusion and the exposed acrylic wall liner. Embed the Cover trim into the silicone and allow to cure If the liner extends more than 10mm it may need to be trimmed prior to fitting the Cover Trim