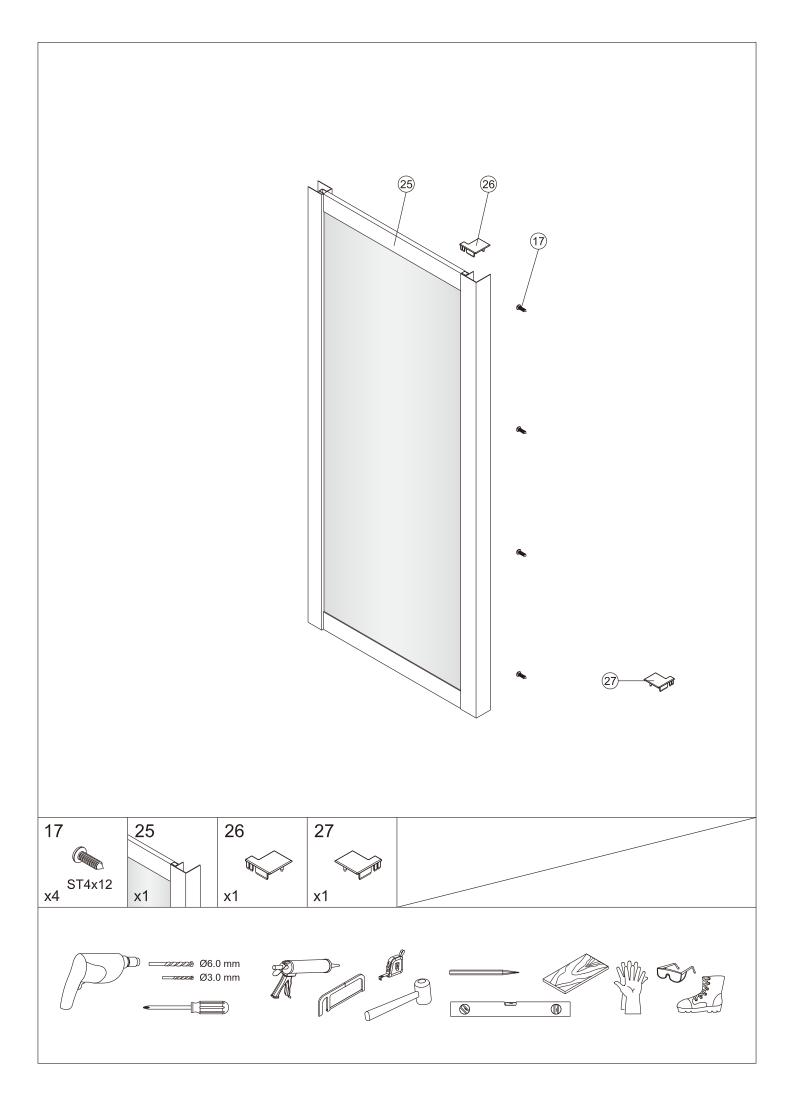

## Door & Panel Installation Instructions













## Step 9 Fitting Cover trims (For acrylic wall installations only)

The Cover Trim is provided to cover the exposed vertical edge of the wall liner and is the final step of the installation.

To fit the Cover trim apply small vertical beads of silicone down the Wall Receiver/ Fixed glass panel extrusion and the exposed acrylic wall liner. Embed the Cover trim into the silicone and allow to cure If the liner extends more than 10mm it may need to be trimmed prior to fitting the Cover Trim



## For further information contact:

OPR Ltd, 54-58 Hillside Rd, Private Bag 40902 Glenfield, Auckland 0747, New Zealand Telephone (09) 444 3780, Email <a href="mailto:info@clearlite.co.nz">info@clearlite.co.nz</a>.