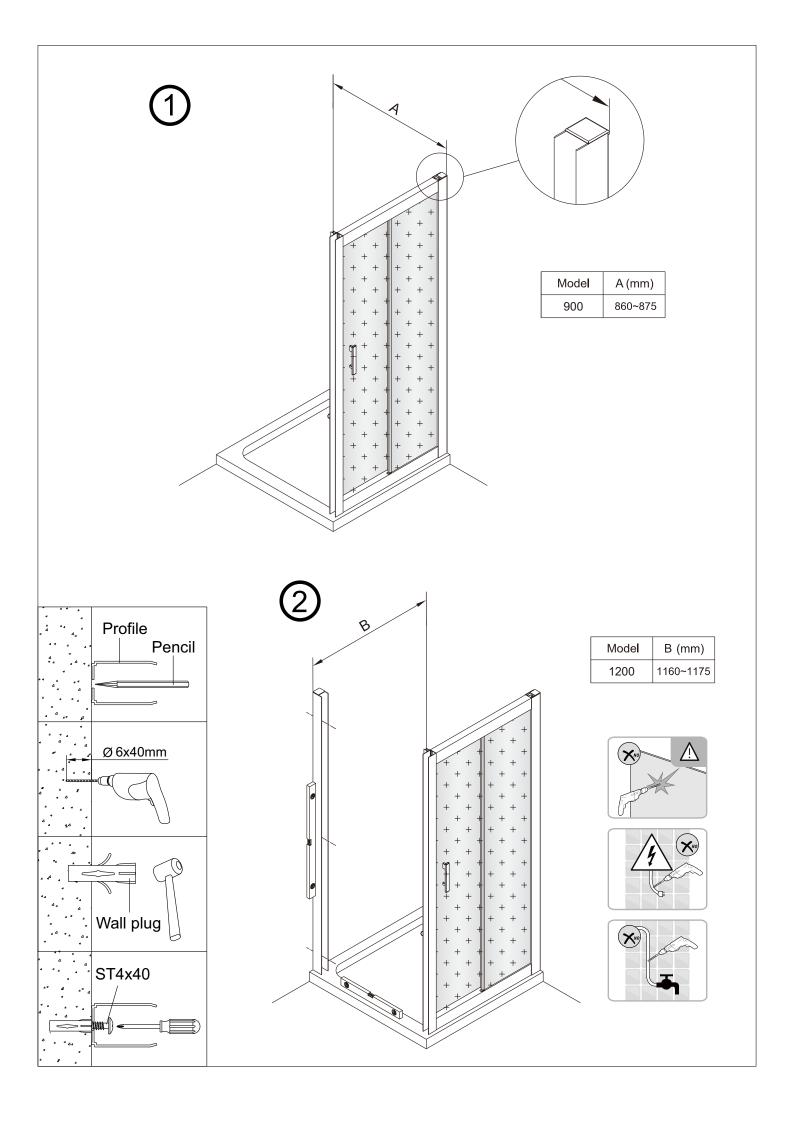

## Door & Panel Installation Instructions













## Step 9 Fitting Cover trims (For acrylic wall installations only)

The Cover Trim is provided to cover the exposed vertical edge of the wall liner and is the final step of the installation.

To fit the Cover trim apply small vertical beads of silicone down the Wall Receiver/ Fixed glass panel extrusion and the exposed acrylic wall liner. Embed the Cover trim into the silicone and allow to cure If the liner extends more than 10mm it may need to be trimmed prior to fitting the Cover Trim



## For further information contact:

OPR Ltd, 54-58 Hillside Rd, Private Bag 40902 Glenfield, Auckland 0747, New Zealand Telephone (09) 444 3780, Email <a href="mailto:info@clearlite.co.nz">info@clearlite.co.nz</a>.