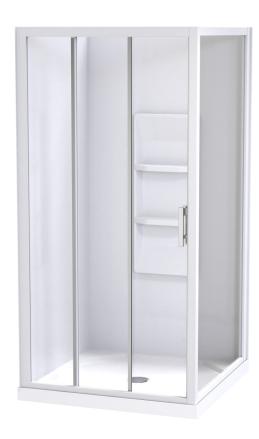

# LUNA SQUARE 1000X1000 SHOWER

SQUARE, 2 WALL, CENTRE WASTE

#### **SHOWER ENCLOSURE**

CONFIGURATION 2 wall square shower

WIDTH (mm) 1000

DEPTH (mm) 1000

HEIGHT (mm) 1970 (including tray)

#### **SLIDING DOOR SET**

FINISHES

White Bright

MATERIAL

Aluminium frame 6mm toughened safety glass (door) 5mm toughened safety glass (return)

ORIGIN PRC

#### MOULDED WALL LINER

FINISH Gloss white

MATERIAL Acrylic

ORIGIN Aotearoa / New Zealand