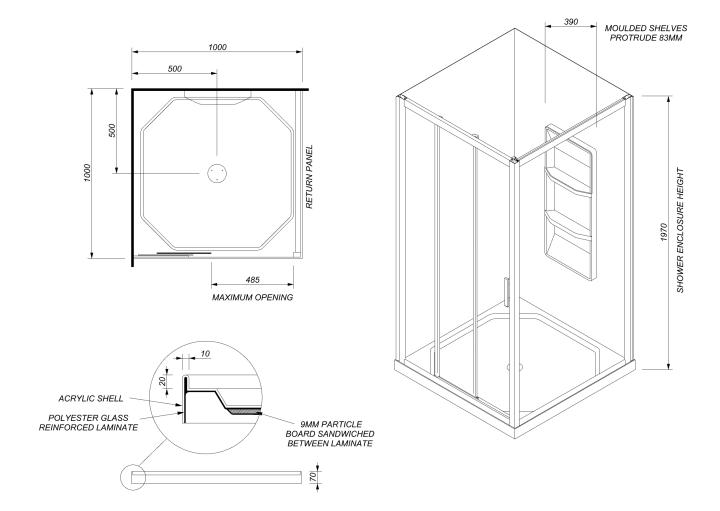

#### **SHOWER ENCLOSURE**

CONFIGURATION 2 wall square shower

WIDTH (mm) 1000

DEPTH (mm) 1000

HEIGHT (mm) 1970 (including tray)

#### **SURESEAL™ TRAY**

FINISH Gloss white

MATERIAL Acrylic, fiberglass reinforced

WASTE POSITION Centre

ORIGIN Aotearoa / New Zealand

#### **SLIDING DOOR SET**

FINISHES

White Bright

MATERIAL

Aluminium frame 6mm toughened safety glass (door) 5mm toughened safety glass (return)

ORIGIN PRC

#### MOULDED WALL LINER

FINISH Gloss white

MATERIAL Acrylic

ORIGIN Aotearoa / New Zealand

#### **NOTES**

- 10 year warranty for shower enclosure, 12 months warranty for seals\*
- Door set and return panel are reversible
- Moulded liner is reversible for left or right hand shelving
- Included Easy Clean Waste
- Included silicone and showerbond for installation\*\*
- Optional corner waste position available\*\*
- Optional flat liner available\*\*