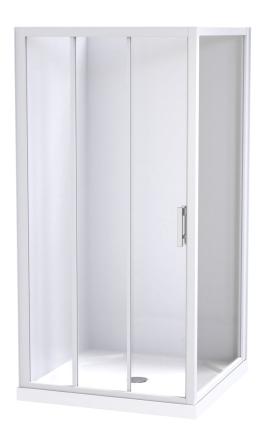

## LUNA SQUARE 1000X1000 SHOWER

SQUARE, 2 WALL, CENTRE WASTE

#### **SHOWER ENCLOSURE**

CONFIGURATION 2 wall square shower

WIDTH (mm) 1000

DEPTH (mm) 1000

HEIGHT (mm) 1970 (including tray)

#### **SLIDING DOOR SET**

FINISHES

White Bright

MATERIAL

Aluminium frame 6mm toughened safety glass (door) 5mm toughened safety glass (return)

ORIGIN

PRC