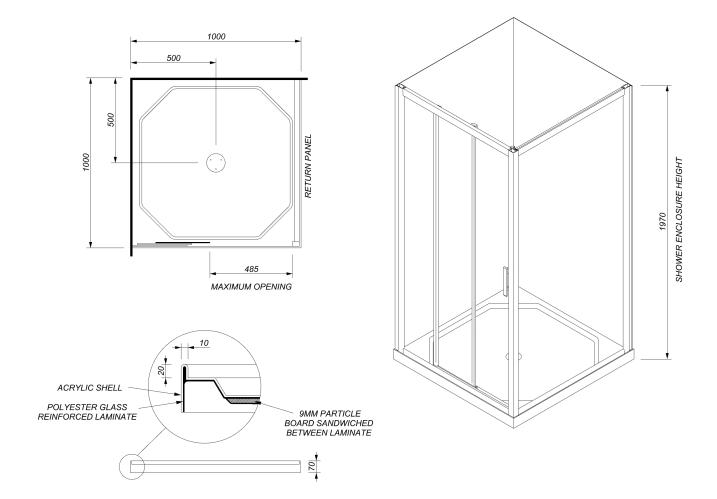

#### **SHOWER ENCLOSURE**

CONFIGURATION 2 wall square shower

WIDTH (mm) 1000

DEPTH (mm) 1000

HEIGHT (mm) 1970 (including tray)

#### SURESEAL™ TRAY

FINISH Gloss white

MATERIAL Acrylic, fiberglass reinforced

WASTE POSITION Centre

ORIGIN Aotearoa / New Zealand

## **TECHNICAL SPECIFICATIONS**

# LUNA SQUARE 1000X1000 SHOWER

SQUARE, 2 WALL, CENTRE WASTE