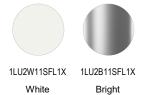

## **PRODUCT CODES & FINISHES**

#### **SLIDING DOOR SET**

FINISHES

White Bright

MATERIAL

Aluminium frame 6mm toughened safety glass (door) 5mm toughened safety glass (return)

ORIGIN

PRC