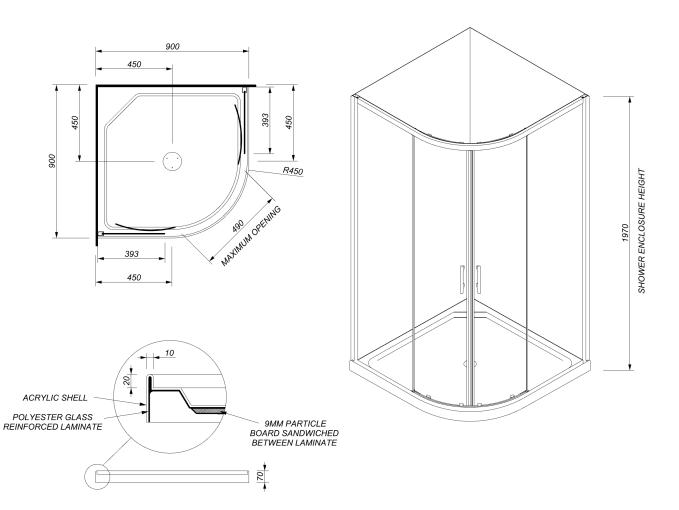

#### CONFIGURATION 2 wall round shower WIDTH (mm) 900 DEPTH (mm) 900 1970 (including tray) HEIGHT (mm) SURESEAL™ TRAY FINISH Gloss white MATERIAL Acrylic, fiberglass reinforced WASTE POSITION Centre ORIGIN Aotearoa / New Zealand

# TECHNICAL SPECIFICATIONS

ROUND, 2 WALL, CENTRE WASTE