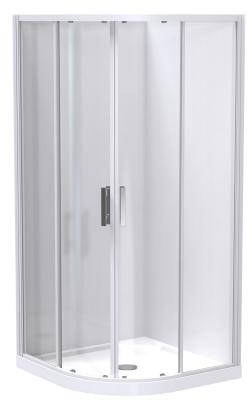

# LUNA ROUND 900X900 SHOWER

ROUND, 2 WALL, CENTRE WASTE

SHOWER ENCLOSURE

#### CONFIGURATION 2 wall round shower WIDTH (mm) 900 DEPTH (mm) 900 1970 (including tray) HEIGHT (mm) SURESEAL™ TRAY FINISH Gloss white MATERIAL Acrylic, fiberglass reinforced WASTE POSITION Centre ORIGIN Aotearoa / New Zealand

# SLIDING DOOR SET

| FINISHES | White<br>Bright                                                                             |
|----------|---------------------------------------------------------------------------------------------|
| MATERIAL | Aluminium frame<br>6mm toughened safety glass (door)<br>5mm toughened safety glass (return) |
| ORIGIN   | PRC                                                                                         |