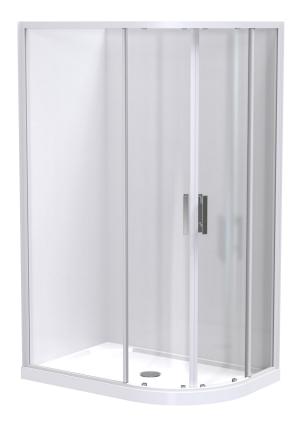

## LUNA ROUND 800X1200 SHOWER

ROUND, 2 WALL, CENTRE WASTE

#### **SHOWER ENCLOSURE**

CONFIGURATION 2 wall round shower

WIDTH (mm) 800

DEPTH (mm) 1200

HEIGHT (mm) 1970 (including tray)

# LUNA ROUND 800X1200 SHOWER

ROUND, 2 WALL, CENTRE WASTE