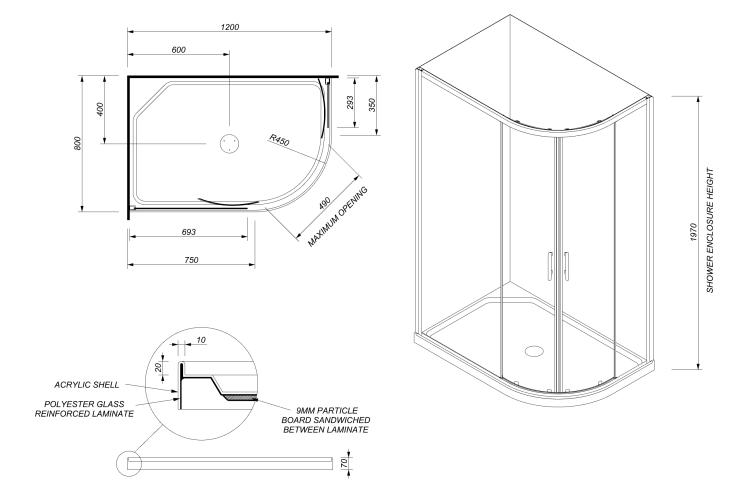

#### **SHOWER ENCLOSURE**

CONFIGURATION 2 wall round shower

WIDTH (mm) 800

DEPTH (mm) 1200

HEIGHT (mm) 1970 (including tray)

#### SURESEAL™ TRAY

FINISH Gloss white

MATERIAL Acrylic, fiberglass reinforced

WASTE POSITION Centre

ORIGIN Aotearoa / New Zealand

### **FLAT WALL LINER**

FINISH Gloss white

MATERIAL Acrylic

ORIGIN Aotearoa / New Zealand

## **TECHNICAL SPECIFICATIONS**