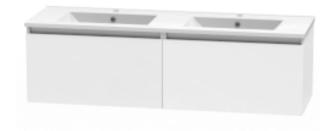

# PINNACLE 1500 DB SINGLE DWR WALL VANITY

PRODUCT SPECIFICATIONS

### CABINET

| INSTALLATION  | Wall Hung                |
|---------------|--------------------------|
| CONFIGURATION | 2 soft-close Drawers     |
| MATERIAL      | Moisture Resistant Board |
| WIDTH (mm)    | 1490                     |
| DEPTH (mm)    | 452                      |
| HEIGHT (mm)   | 430                      |
| ORIGIN        | Aotearoa / New Zealand   |

## **VANITY TOP - Double Bowl**

| FINISH            | Gloss White                     |
|-------------------|---------------------------------|
| MATERIAL          | Composite                       |
| TAP HOLE          | Yes                             |
| OVERFLOW          | Yes                             |
| WASTE SIZE        | Suits 32mm and 40mm waste traps |
| WASTE INCLUDED    | No                              |
| WIDTH (mm)        | 1500                            |
| DEPTH (mm)        | 460                             |
| ORIGIN            | PRC                             |
| STANDARD APPROVAL | AS/NZS 1730:1996                |