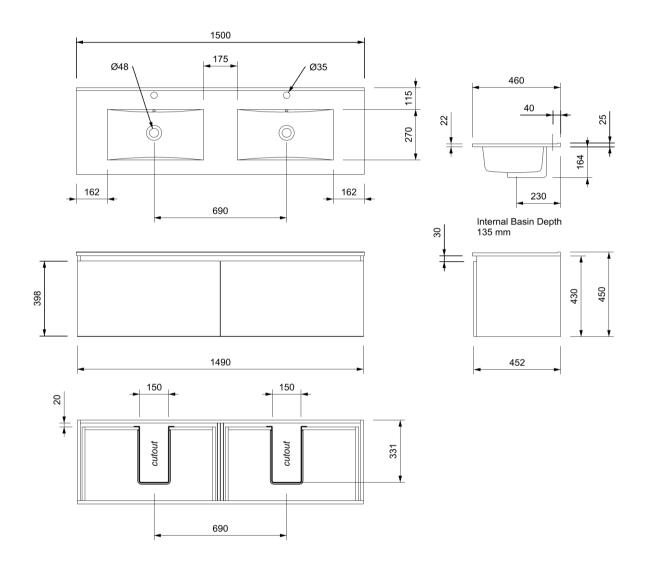

### CABINET

| INSTALLATION  | Wall Hung                |
|---------------|--------------------------|
| CONFIGURATION | 2 soft-close Drawers     |
| MATERIAL      | Moisture Resistant Board |
| WIDTH (mm)    | 1490                     |
| DEPTH (mm)    | 452                      |
| HEIGHT (mm)   | 430                      |
| ORIGIN        | Aotearoa / New Zealand   |

## **VANITY TOP - Double Bowl**

| FINISH            | Gloss White                     |
|-------------------|---------------------------------|
| MATERIAL          | Composite                       |
| TAP HOLE          | Yes                             |
| OVERFLOW          | Yes                             |
| WASTE SIZE        | Suits 32mm and 40mm waste traps |
| WASTE INCLUDED    | No                              |
| WIDTH (mm)        | 1500                            |
| DEPTH (mm)        | 460                             |
| ORIGIN            | PRC                             |
| STANDARD APPROVAL | AS/NZS 1730:1996                |

# PINNACLE 1500 DB SINGLE DWR WALL VANITY

TECHNICAL SPECIFICATIONS

ALL MEASUREMENTS ARE NOMINAL. "WARRANTIES APPLY TO RESIDENTIAL DOMESTIC USE ONLY. WARRANTY VOID IF PRODUCT IS NOT INSTALLED ACCORDING TO OUR SPECIFICATIONS "FOR FURTHER INFORMATION ON INSTALLATION GUIDE AND PRODUCT OPTIONS PLEASE REFER TO THE WEBSITE. CLEARLITE.CO.NZ