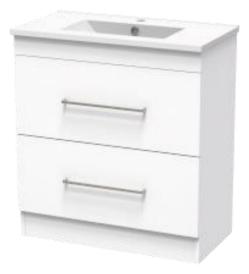

# CASHMERE SLIM 750 DOUBLE DWR FLOOR VANITY

#### CABINET

| INSTALLATION  | Floor Standing           |  |
|---------------|--------------------------|--|
| CONFIGURATION | 2 soft-close Drawers     |  |
| MATERIAL      | Moisture Resistant Board |  |
| WIDTH (mm)    | 740                      |  |
| DEPTH (mm)    | 380                      |  |
| HEIGHT (mm)   | 830                      |  |
| ORIGIN        | Aotearoa / New Zealand   |  |

#### VANITY TOP

| Gloss White                     |
|---------------------------------|
| Composite                       |
| Yes                             |
| Yes                             |
| Suits 32mm and 40mm waste traps |
| No                              |
| 750                             |
| 397                             |
| PRC                             |
| AS/NZS 1730:1996                |
|                                 |

#### NOTES

- 5 year warranty \*

 Cabinets made from moisture resistant board with PUR bonding technology are sustainably sourced from FSC certified NZ Radiata Pine.

- Waste cutout in top drawer(s) only.
- Included Brushed Nickel handle(s).
- Optional Upgrade Black or Gunmetal handle(s). \*\*
- Optional Pop-Up Waste. \*\*