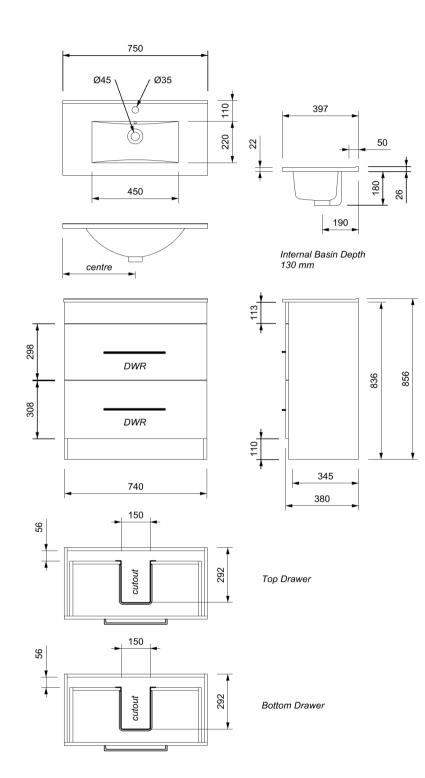

#### CABINET

| INSTALLATION  | Floor Standing           |  |
|---------------|--------------------------|--|
| CONFIGURATION | 2 soft-close Drawers     |  |
| MATERIAL      | Moisture Resistant Board |  |
| WIDTH (mm)    | 740                      |  |
| DEPTH (mm)    | 380                      |  |
| HEIGHT (mm)   | 830                      |  |
| ORIGIN        | Aotearoa / New Zealand   |  |

#### VANITY TOP

| Gloss White                     |
|---------------------------------|
| Composite                       |
| Yes                             |
| Yes                             |
| Suits 32mm and 40mm waste traps |
| No                              |
| 750                             |
| 397                             |
| PRC                             |
| AS/NZS 1730:1996                |
|                                 |

#### NOTES

- 5 year warranty \*

 Cabinets made from moisture resistant board with PUR bonding technology are sustainably sourced from FSC certified NZ Radiata Pine.

- Waste cutout in top drawer(s) only.
- Included Brushed Nickel handle(s).
- Optional Upgrade Black or Gunmetal handle(s). \*\*
- Optional Pop-Up Waste. \*\*