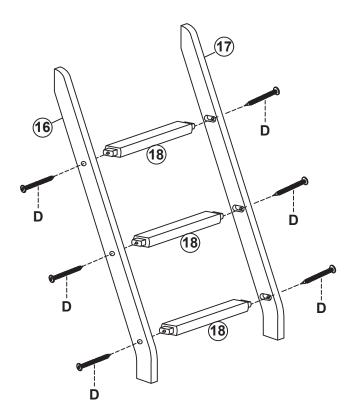

#### HARDWARE LIST

| Α |              | 1/4 x 80 - JCBC BOLT | 16 |
|---|--------------|----------------------|----|
| В |              | HALF MOON WASHER     | 16 |
| С |              | 7.0 x 60 - JCBC BOLT | 09 |
| D |              | 7.0 x 50 - JCBC BOLT | 06 |
| Е |              | 1/4 x 32 - JCBC BOLT | 24 |
| F |              | 10 x 80 - NUTS       | 04 |
| G |              | 1/4 x 25 - JCBC BOLT | 80 |
| Н |              | CENTRE RAIL SUPPORT  | 02 |
| I | (4) IIIII    | 4 x 30 - SCREWS      | 80 |
| J | <b>Annin</b> | 4 x 15 - SCREWS      | 06 |
| K |              | 8 x 30 – WOOD DOWEL  | 09 |
| L |              | ALLEN KEY            | 01 |