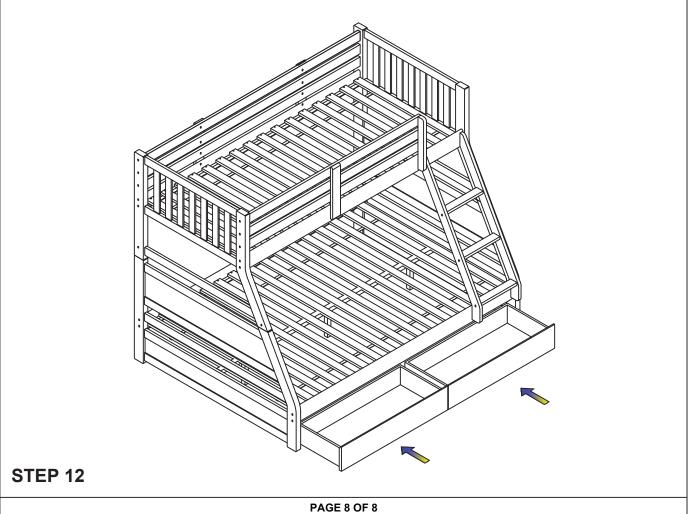

LIST

| Α |              | 1/4 x 80 - JCBC BOLT | 16 |
|---|--------------|----------------------|----|
| В |              | HALF MOON WASHER     | 16 |
| С |              | 7.0 x 60 - JCBC BOLT | 09 |
| D |              | 7.0 x 50 - JCBC BOLT | 06 |
| Е |              | 1/4 x 32 - JCBC BOLT | 24 |
| F |              | 10 x 80 - NUTS       | 04 |
| G |              | 1/4 x 25 - JCBC BOLT | 80 |
| Н |              | CENTRE RAIL SUPPORT  | 02 |
| I | (4) IIIII    | 4 x 30 - SCREWS      | 80 |
| J | <b>Annin</b> | 4 x 15 - SCREWS      | 06 |
| K |              | 8 x 30 – WOOD DOWEL  | 09 |
| L |              | ALLEN KEY            | 01 |



# **ASSEMBLY INSTRUCTIONS** TRIPLE BUNK BED WITH 2 DRAWER 1 SET=16pcs 13) 14) 1 SET=16pcs (19) 18 16 22 23 24 **21** 22 PAGE 2 OF 8