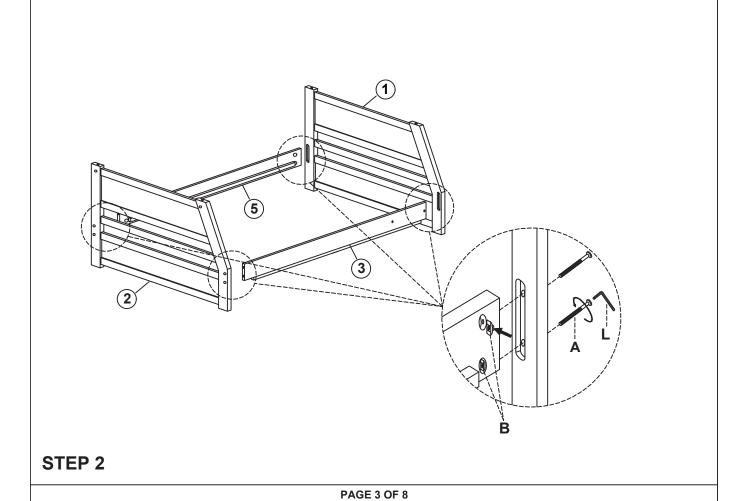

#### HARDWARE LIST

| Α |              | 1/4 x 80 - JCBC BOLT | 16 |
|---|--------------|----------------------|----|
| В |              | HALF MOON WASHER     | 16 |
| С |              | 7.0 x 60 - JCBC BOLT | 09 |
| D |              | 7.0 x 50 - JCBC BOLT | 06 |
| Е |              | 1/4 x 32 - JCBC BOLT | 24 |
| F |              | 10 x 80 - NUTS       | 04 |
| G |              | 1/4 x 25 - JCBC BOLT | 80 |
| Н |              | CENTRE RAIL SUPPORT  | 02 |
| I | (4) IIIII    | 4 x 30 - SCREWS      | 80 |
| J | <b>Annin</b> | 4 x 15 - SCREWS      | 06 |
| K |              | 8 x 30 – WOOD DOWEL  | 09 |
| L |              | ALLEN KEY            | 01 |