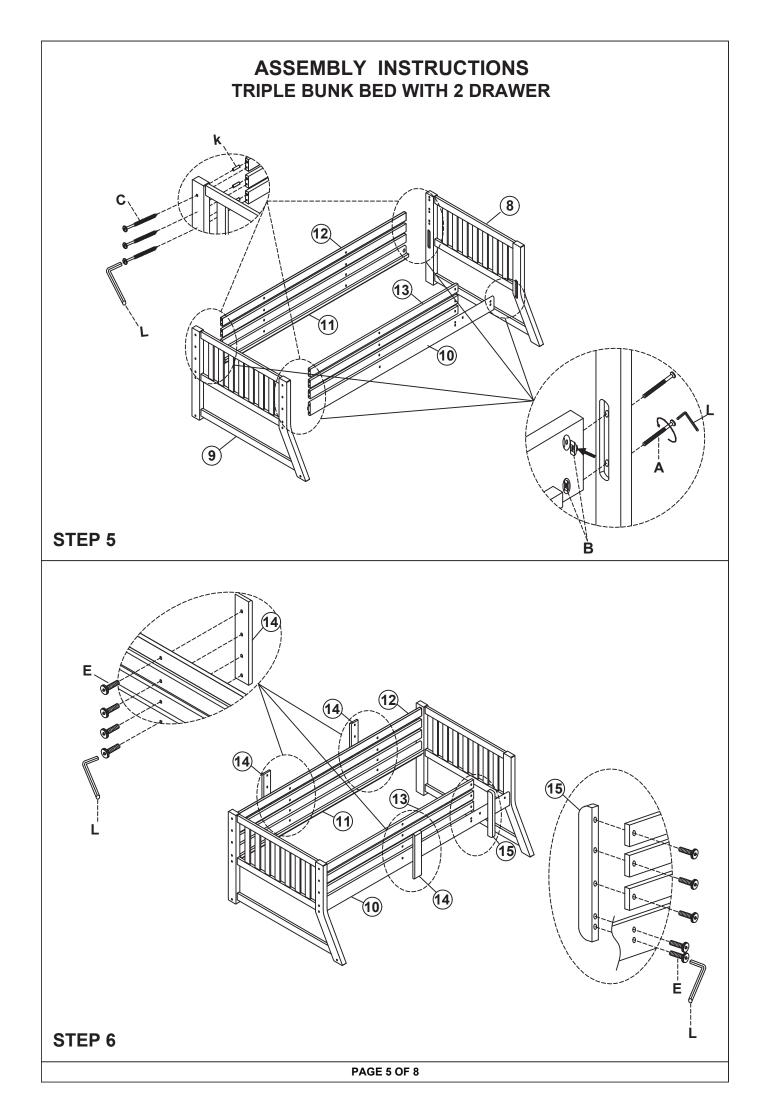

#### HARDWARE LIST

| Α |              | 1/4 x 80 - JCBC BOLT | 16 |
|---|--------------|----------------------|----|
| В |              | HALF MOON WASHER     | 16 |
| С |              | 7.0 x 60 - JCBC BOLT | 09 |
| D |              | 7.0 x 50 - JCBC BOLT | 06 |
| Е |              | 1/4 x 32 - JCBC BOLT | 24 |
| F |              | 10 x 80 - NUTS       | 04 |
| G |              | 1/4 x 25 - JCBC BOLT | 80 |
| Н |              | CENTRE RAIL SUPPORT  | 02 |
| I | (4) IIIII    | 4 x 30 - SCREWS      | 80 |
| J | <b>Annin</b> | 4 x 15 - SCREWS      | 06 |
| K |              | 8 x 30 – WOOD DOWEL  | 09 |
| L |              | ALLEN KEY            | 01 |