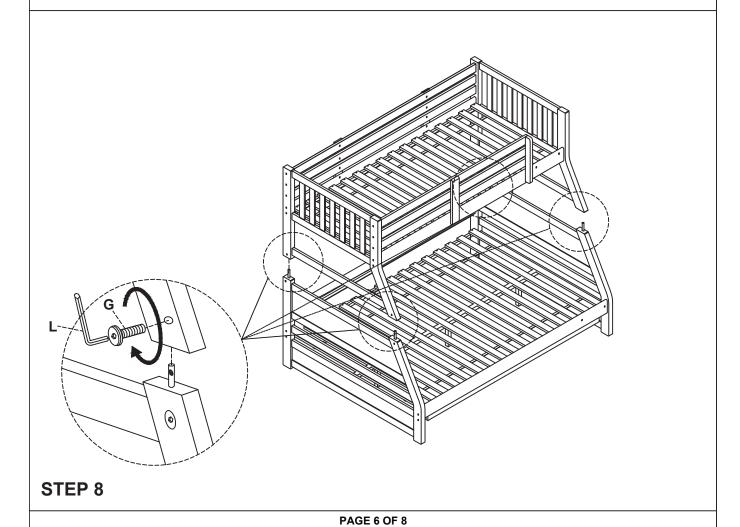

#### HARDWARE LIST

| Α |              | 1/4 x 80 - JCBC BOLT | 16 |
|---|--------------|----------------------|----|
| В |              | HALF MOON WASHER     | 16 |
| С |              | 7.0 x 60 - JCBC BOLT | 09 |
| D |              | 7.0 x 50 - JCBC BOLT | 06 |
| Е |              | 1/4 x 32 - JCBC BOLT | 24 |
| F |              | 10 x 80 - NUTS       | 04 |
| G |              | 1/4 x 25 - JCBC BOLT | 80 |
| Н |              | CENTRE RAIL SUPPORT  | 02 |
| I | (4) IIIII    | 4 x 30 - SCREWS      | 80 |
| J | <b>Annin</b> | 4 x 15 - SCREWS      | 06 |
| K |              | 8 x 30 – WOOD DOWEL  | 09 |
| L |              | ALLEN KEY            | 01 |