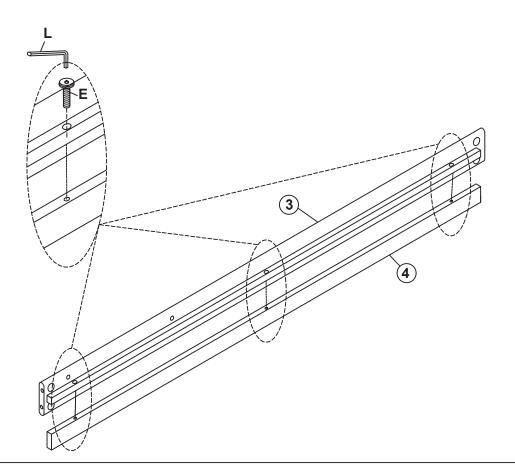

#### HARDWARE LIST

| Α |              | 1/4 x 80 - JCBC BOLT | 16 |
|---|--------------|----------------------|----|
| В |              | HALF MOON WASHER     | 16 |
| С |              | 7.0 x 60 - JCBC BOLT | 09 |
| D |              | 7.0 x 50 - JCBC BOLT | 06 |
| Е |              | 1/4 x 32 - JCBC BOLT | 24 |
| F |              | 10 x 80 - NUTS       | 04 |
| G |              | 1/4 x 25 - JCBC BOLT | 80 |
| Н |              | CENTRE RAIL SUPPORT  | 02 |
| I | (4) IIIII    | 4 x 30 - SCREWS      | 80 |
| J | <b>Annin</b> | 4 x 15 - SCREWS      | 06 |
| K |              | 8 x 30 – WOOD DOWEL  | 09 |
| L |              | ALLEN KEY            | 01 |