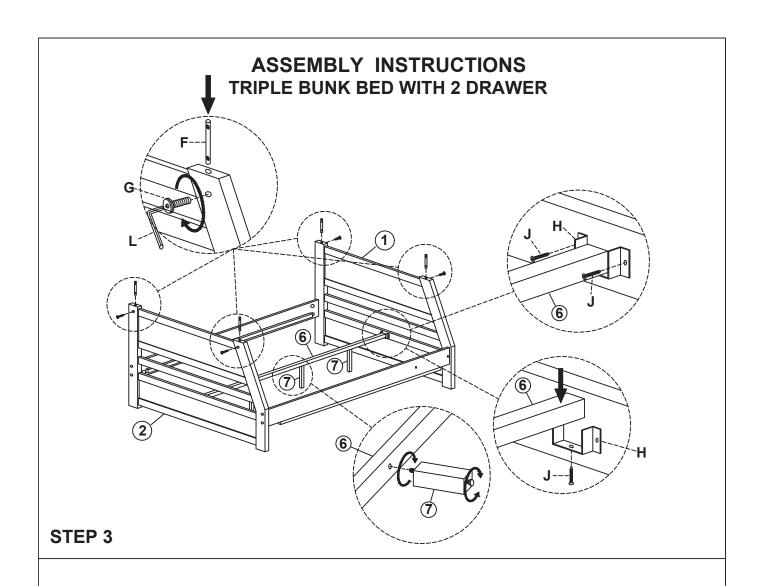

#### HARDWARE LIST

| Α |              | 1/4 x 80 - JCBC BOLT | 16 |
|---|--------------|----------------------|----|
| В |              | HALF MOON WASHER     | 16 |
| С |              | 7.0 x 60 - JCBC BOLT | 09 |
| D |              | 7.0 x 50 - JCBC BOLT | 06 |
| Е |              | 1/4 x 32 - JCBC BOLT | 24 |
| F |              | 10 x 80 - NUTS       | 04 |
| G |              | 1/4 x 25 - JCBC BOLT | 80 |
| Н |              | CENTRE RAIL SUPPORT  | 02 |
| I | (4) IIIII    | 4 x 30 - SCREWS      | 80 |
| J | <b>Annin</b> | 4 x 15 - SCREWS      | 06 |
| K |              | 8 x 30 – WOOD DOWEL  | 09 |
| L |              | ALLEN KEY            | 01 |