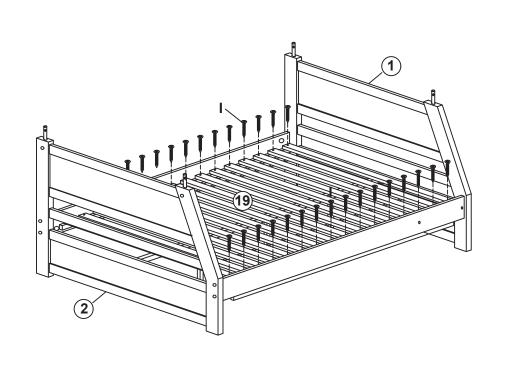

# **ASSEMBLY INSTRUCTIONS** TRIPLE BUNK BED WITH 2 DRAWER 1 SET=16pcs 13) 14) 1 SET=16pcs (19) 18 16 22 23 24 **21** 22 PAGE 2 OF 8