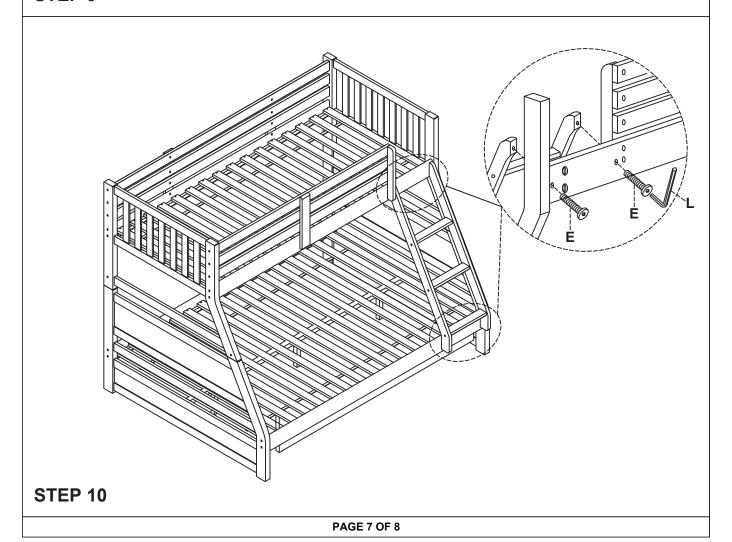

#### HARDWARE LIST

| Α |              | 1/4 x 80 - JCBC BOLT | 16 |
|---|--------------|----------------------|----|
| В |              | HALF MOON WASHER     | 16 |
| С |              | 7.0 x 60 - JCBC BOLT | 09 |
| D |              | 7.0 x 50 - JCBC BOLT | 06 |
| Е |              | 1/4 x 32 - JCBC BOLT | 24 |
| F |              | 10 x 80 - NUTS       | 04 |
| G |              | 1/4 x 25 - JCBC BOLT | 80 |
| Н |              | CENTRE RAIL SUPPORT  | 02 |
| I | (4) IIIII    | 4 x 30 - SCREWS      | 80 |
| J | <b>Annin</b> | 4 x 15 - SCREWS      | 06 |
| K |              | 8 x 30 – WOOD DOWEL  | 09 |
| L |              | ALLEN KEY            | 01 |