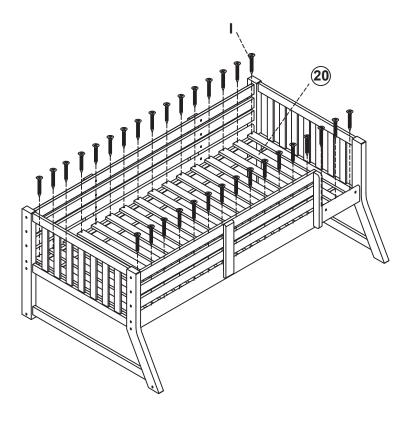

#### HARDWARE LIST

| Α |              | 1/4 x 80 - JCBC BOLT | 16 |
|---|--------------|----------------------|----|
| В |              | HALF MOON WASHER     | 16 |
| С |              | 7.0 x 60 - JCBC BOLT | 09 |
| D |              | 7.0 x 50 - JCBC BOLT | 06 |
| Е |              | 1/4 x 32 - JCBC BOLT | 24 |
| F |              | 10 x 80 - NUTS       | 04 |
| G |              | 1/4 x 25 - JCBC BOLT | 80 |
| Н |              | CENTRE RAIL SUPPORT  | 02 |
| I | (4) IIIII    | 4 x 30 - SCREWS      | 80 |
| J | <b>Annin</b> | 4 x 15 - SCREWS      | 06 |
| K |              | 8 x 30 – WOOD DOWEL  | 09 |
| L |              | ALLEN KEY            | 01 |