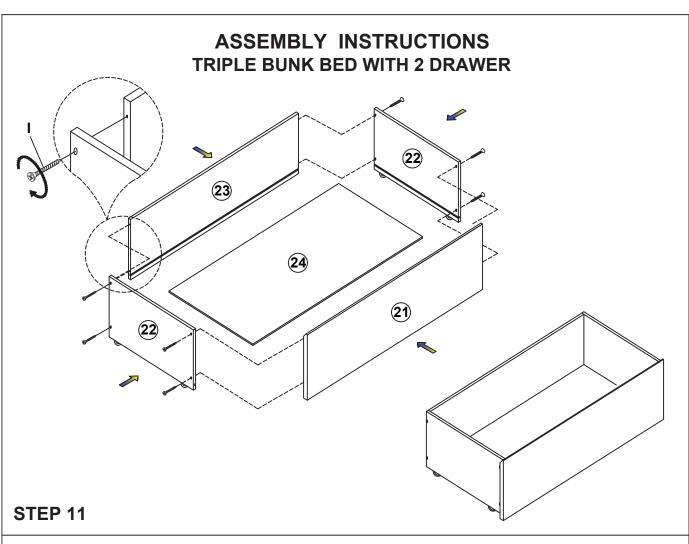

# **ASSEMBLY INSTRUCTIONS** TRIPLE BUNK BED WITH 2 DRAWER 1 SET=16pcs 13) 14) 1 SET=16pcs (19) 18 16 22 23 24 **21** 22 PAGE 2 OF 8