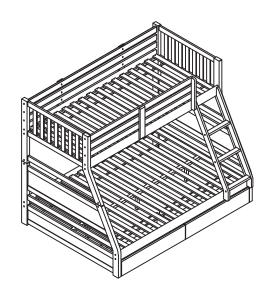

#### IMPORTANT - READ CAREFULLY - RETAIN FOR FUTURE REFERENCE

- A) WARNING The upper bed of bunk beds are not suitable for children under six years old due to the risk of injury from falls.
- B) WARNING Bunk beds can present a serious risk of injury from strangulation if not used correctly. Never attach or hang items to any part of the bunk bed that are not designed to be used with the bed, for example, but not limited to ropes, strings, cords, hooks, belts and bags.
- C) WARNING children can become trapped between the bed and the wall, a roof pitch, the ceiling, adjoining pieces of furniture (e.g. cupboards) and the like. To avoid risk of serious injury the distance between the top safety barrier and the adjoining structure shall not exceed 75mm or shall be more than 230mm.
- D) WARNING Do not use the bunk bed if any structural part is broken or missing.
- E) Always follow the manufacturer's instruction.
- F) Recommended size of mattress: upper bed: 90 x 190cm and lower bed: 135 x 190cm
- G) Maximum thickness of mattress 20cm.
- H) Periodically check and ensure that the guardrails, ladder, and other components are in their proper position, free from damage. Also, make sure the connectors are tight and secure.
- I) Ventilation of the room is necessary in order to keep the humidity low and to prevent mould in and around the bed
- J) This item meets the test standards BS EN747:2012 + A1:2015