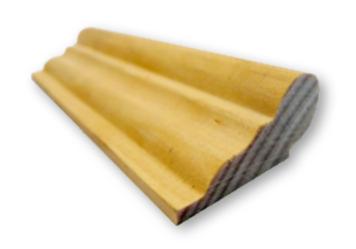

## Product description

The classic Victorian rail which is available in natural pine 41mm in height and is suited to a traditional Colonial style interior.

It's very easy to use, the screw heads should be countersunk and filled before a finish is applied to the surface. Once installed the hangers simple fit over the rail and hang down the wall allowing the attachment of one of our hooks to the nylon/steel cord.

## **Features**

- Wooden rail
- Dimensions: 19mm (D) x 41mm (H)
- Generic hangers fit most rail profiles
- Hangers available in modern or traditional colours