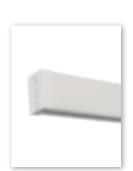

## Product description

The Locator Miniral system is the thinnest picture hanging system in the world. The rail which is available in white or clear anodised aluminium is only 16mm in height and is suited to blend in to a stylish, minimal interior.

## **Features**

- Aluminium rail
- Dimensions: 9mm (D) x 16mm (H)
- Capable of carrying loads of up to 25kgs per lineal meter
- Available in white or silver finish