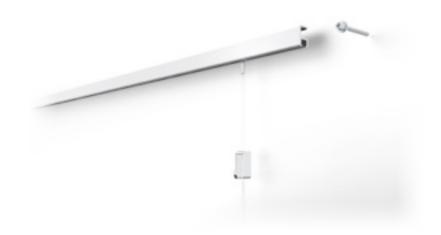

## Product description

The Locator Miniral system is the thinnest picture hanging system in the world. The rail which is available in white or clear anodised aluminium is only 16mm in height and is suited to blend in to a stylish, minimal interior.

It's very easy to use and hides it's specially developed fixings within the rail to give a smooth discreet finish.

## **Features**

- Aluminium rail
- Dimensions: 9mm (D) x 16mm (H)
- Capable of carrying loads of up to 25kgs per lineal meter
- Available in white or silver finish