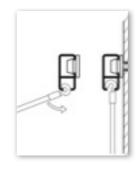

## Product description

The Locator Miniral system is the thinnest picture hanging system in the world. The rail which is available in white or clear anodised aluminium is only 16mm in height and is suited to blend in to a stylish, minimal interior.

It's very easy to use and hides it's specially developed fixings within the rail to give a smooth discreet finish.

## **Applications**

Due to the rails size, the Locator Minirail in very inconspicuous and designed specifically to be installed tight up underneath a cornice but due to its size is perfect when used as a 'stand-alone' picture rail (further down the wall).