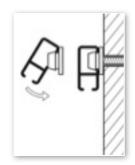

It's very easy to use and hides it's specially developed fixings within the rail to give a smooth discreet finish.