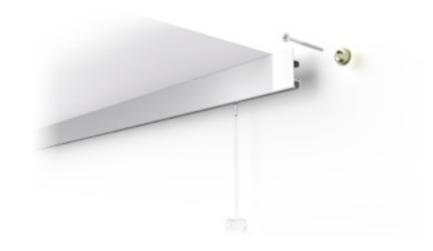

## Product description

The Locator Extra system is has an extended face so the top of the rail touches the ceiling. The rail which is available in white or clear anodised aluminium is only 32mm in height and is suited to blend in to a stylish minimal interior.

## **Features**

- Aluminium rail
- Dimensions: 9mm (D) x 32mm (H)
- Capable of carrying loads of up to 25kgs per lineal meter
- Available in white or silver finish