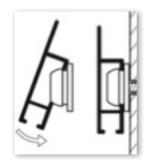

## **Applications**

This rail has been developed purely for installing to the corner of a square-set ceiling, square-set with a shadow-line (P50/P60) should use a different rail installed a minimum of 20mm down from the ceiling line to maintain the consistency of the shadow-line feature.