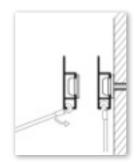

## Product description

The Locator Extra system is has an extended face so the top of the rail touches the ceiling. The rail which is available in white or clear anodised aluminium is only 32mm in height and is suited to blend in to a stylish minimal interior.

## **Applications**

This rail has been developed purely for installing to the corner of a square-set ceiling, square-set with a shadow-line (P50/P60) should use a different rail installed a minimum of 20mm down from the ceiling line to maintain the consistency of the shadow-line feature.