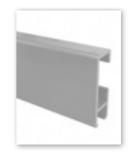

## Product description

The Locator Classic system has the original basic design on which the range has been built. The rail which is available in white or clear anodised aluminium is only 25mm in height and is suited to blend in to a stylish minimal interior.

It's very easy to use and hides it's specially developed fixings within the rail to give a smooth discreet finish.

## Features

- Aluminium rail
- Dimensions: 9mm (D) x 25mm (H)
- Capable of carrying loads of up to 25kgs per lineal meter
- Available in white or silver finish