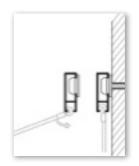

It's very easy to use and hides it's specially developed fixings within the rail to give a smooth discreet finish.