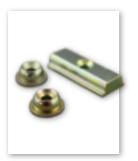

It's very easy to use and hides it's specially developed fixings within the rail to give a smooth discreet finish.