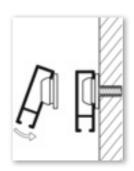

It's very easy to use and hides it's specially developed fixings within the rail to give a smooth discreet finish.