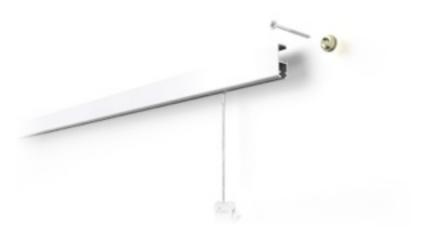

## Product description

The Locator Classic system has the original basic design on which the range has been built. The rail which is available in white or clear anodised aluminium is only 25mm in height and is suited to blend in to a stylish minimal interior.

It's very easy to use and hides it's specially developed fixings within the rail to give a smooth discreet finish.

## Features

- Aluminium rail
- Dimensions: 9mm (D) x 25mm (H)
- Capable of carrying loads of up to 25kgs per lineal meter
- Available in white or silver finish