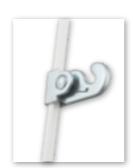

## **Applications**

The Beta system is a strong picture hanging system, the system is best suited to featured pieces, large pictures with gilded frames or heavy mirrors. The rigid hangers not only provide strength but make a bold statement of elegance and highlight the system as a feature.

## Features

- Aluminium rail
- Dimensions: 9mm (D) x 21mm (H)
- Capable of carrying loads of up to 30kgs per lineal meter
- Available in white or silver finish