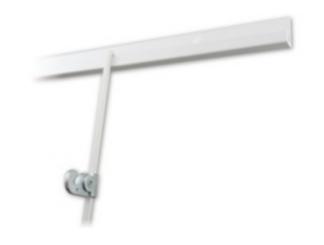

## Product description

The rail which is available in white or clear anodised aluminium is only 21mm in height and is suited to a traditional/classic interior.

It's very easy to use and hides it's fixings with specially designed screw-caps to give a discreet finish.

## **Applications**

The Beta system is a strong picture hanging system, the system is best suited to featured pieces, large pictures with gilded frames or heavy mirrors. The rigid hangers not only provide strength but make a bold statement of elegance and highlight the system as a feature.