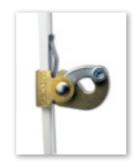

## **Applications**

The Beta system is a strong picture hanging system, the system is best suited to featured pieces, large pictures with gilded frames or heavy mirrors. The rigid hangers not only provide strength but make a bold statement of elegance and highlight the system as a feature.

## Features

- Aluminium rail
- Dimensions: 9mm (D) x 21mm (H)
- Capable of carrying loads of up to 30kgs per lineal meter
- Available in white or silver finish