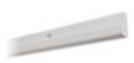

## Product description

The rail which is available in white or clear anodised aluminium is only 21mm in height and is suited to a traditional/classic interior.

It's very easy to use and hides it's fixings with specially designed screw-caps to give a discreet finish.

## Features

- Aluminium rail
- Dimensions: 9mm (D) x 21mm (H)
- Capable of carrying loads of up to 30kgs per lineal meter
- Available in white or silver finish