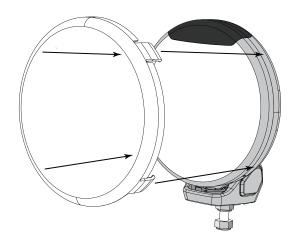

### **Install Lens Projector:**

Place over light housing and firmly press all four side wings around the edge

#### **Remove Lens Protector:**

un-clip the side wings and pull off.

NOTE: Make sure SERIES ONE or PROJECT X logo is upright and straight.

A Horizon Brands Company 2975 Red Hill Ave, Ste. 100, Costa Mesa, CA 92626 Copyright @ 2022 ADC Offroad and Adventure, LLC. All rights reserved.