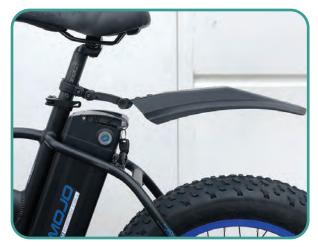

## **Rear fender**

On some models including EMOJO LYNX there are 2 ways to install the rear fender:

1-Mounted on the seat pole. Attach the round clamp end to the sea pole and the other end to the fender using the provided screws.