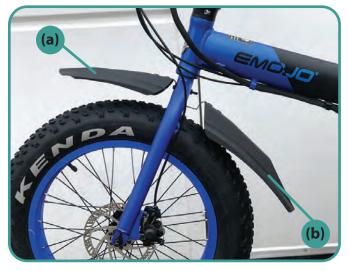

## **Front fender**

The front fender is composed by 2 sections. Install the shorter section (a) on the front and the longer section (b) at the back as the picture shows.