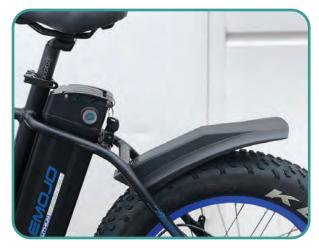

## **Rear fender**

On some models including EMOJO LYNX there are 2 ways to install the rear fender:

1-Mounted on the seat pole. Attach the round clamp end to the sea pole and the other end to the fender using the provided screws.