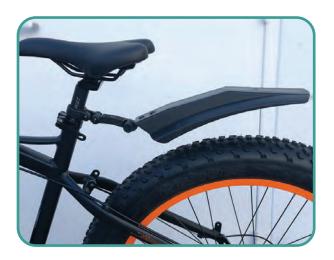

Other models such as EMOJO WILDCAT only allow seat pole mounting for this sort of fenders.

2-Mounded on the frame. Fix the fender to the frame rear end crossbar.