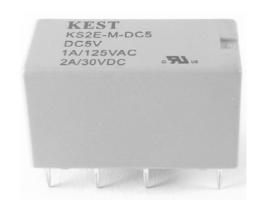

## **Miniature Power Relay**

## **KS2E-M - Series**

| Dimension:              |                   | 21 x 10 x 12mm         |
|-------------------------|-------------------|------------------------|
| Coil Voltage:           |                   | 3, 5, 12, 24 VDC       |
| Contact Current (A)     |                   | 2 A                    |
| Coil Power:             |                   | 0.20W                  |
| Contact Rating:         |                   | 2A/28Vdc               |
|                         |                   | 0.5A, 1A/125Vac, 30Vdc |
| Contact Arrangement:    |                   | 2 Form C               |
| Max. Switching Power:   |                   | 48W 60VA               |
| Max. Switching Voltage: |                   | 24Vdc 220Vac           |
| Contact Material:       |                   | Ag AgNi (Au clad)      |
| Contact Resistance:     |                   | ≤50m Ω                 |
| Insulation Resistance:  |                   | 1000Μ Ω                |
| Operating Temperature:  |                   | -30°c ~ 70°c           |
|                         | Electrical Life:  | 10 <sup>5</sup> times  |
| Dielectric<br>Strength  | Mechanical Life:  | 10 <sup>7</sup> times  |
|                         | Coil and Contact: | 500V (50Hz)            |
| Weight (Approx.):       | 5grams (2oz.)     | 1000V (50Hz)           |