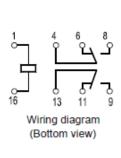

## **KS2E-M - Series**

| Dimension:              |                   | 21 x 10 x 12mm         |
|-------------------------|-------------------|------------------------|
| Coil Voltage:           |                   | 3, 5, 12, 24 VDC       |
| Contact Current (A)     |                   | 2 A                    |
| Coil Power:             |                   | 0.20W                  |
| Contact Rating:         |                   | 2A/28Vdc               |
|                         |                   | 0.5A, 1A/125Vac, 30Vdc |
| Contact Arrangement:    |                   | 2 Form C               |
| Max. Switching Power:   |                   | 48W 60VA               |
| Max. Switching Voltage: |                   | 24Vdc 220Vac           |
| Contact Material:       |                   | Ag AgNi (Au clad)      |
| Contact Resistance:     |                   | ≤50m Ω                 |
| Insulation Resistance:  |                   | 1000Μ Ω                |
| Operating Temperature:  |                   | -30°c ~ 70°c           |
|                         | Electrical Life:  | 10 <sup>5</sup> times  |
| Dielectric<br>Strength  | Mechanical Life:  | 10 <sup>7</sup> times  |
|                         | Coil and Contact: | 500V (50Hz)            |
| Weight (Approx.):       | 5grams (2oz.)     | 1000V (50Hz)           |