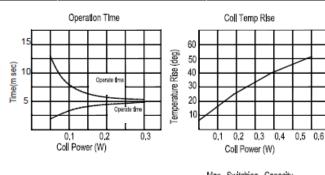

## **KS2E-M - Series**

| Dimension:              |                   | 21 x 10 x 12mm         |
|-------------------------|-------------------|------------------------|
| Coil Voltage:           |                   | 3, 5, 12, 24 VDC       |
| Contact Current (A)     |                   | 2 A                    |
| Coil Power:             |                   | 0.20W                  |
| Contact Rating:         |                   | 2A/28Vdc               |
|                         |                   | 0.5A, 1A/125Vac, 30Vdc |
| Contact Arrangement:    |                   | 2 Form C               |
| Max. Switching Power:   |                   | 48W 60VA               |
| Max. Switching Voltage: |                   | 24Vdc 220Vac           |
| Contact Material:       |                   | Ag AgNi (Au clad)      |
| Contact Resistance:     |                   | ≤50m Ω                 |
| Insulation Resistance:  |                   | 1000Μ Ω                |
| Operating Temperature:  |                   | -30°c ~ 70°c           |
|                         | Electrical Life:  | 10 <sup>5</sup> times  |
| Dielectric<br>Strength  | Mechanical Life:  | 10 <sup>7</sup> times  |
|                         | Coil and Contact: | 500V (50Hz)            |
| Weight (Approx.):       | 5grams (2oz.)     | 1000V (50Hz)           |