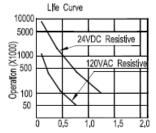

## **KS2E-M - Series**

| Dimension:              |                   | 21 x 10 x 12mm         |
|-------------------------|-------------------|------------------------|
| Coil Voltage:           |                   | 3, 5, 12, 24 VDC       |
| Contact Current (A)     |                   | 2 A                    |
| Coil Power:             |                   | 0.20W                  |
| Contact Rating:         |                   | 2A/28Vdc               |
|                         |                   | 0.5A, 1A/125Vac, 30Vdc |
| Contact Arrangement:    |                   | 2 Form C               |
| Max. Switching Power:   |                   | 48W 60VA               |
| Max. Switching Voltage: |                   | 24Vdc 220Vac           |
| Contact Material:       |                   | Ag AgNi (Au clad)      |
| Contact Resistance:     |                   | ≤50m Ω                 |
| Insulation Resistance:  |                   | 1000Μ Ω                |
| Operating Temperature:  |                   | -30°c ~ 70°c           |
|                         | Electrical Life:  | 10 <sup>5</sup> times  |
| Dielectric<br>Strength  | Mechanical Life:  | 10 <sup>7</sup> times  |
|                         | Coil and Contact: | 500V (50Hz)            |
| Weight (Approx.):       | 5grams (2oz.)     | 1000V (50Hz)           |