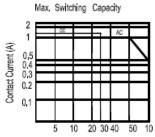

## **KS2E-M - Series**

| Dimension:              |                   | 21 x 10 x 12mm         |
|-------------------------|-------------------|------------------------|
| Coil Voltage:           |                   | 3, 5, 12, 24 VDC       |
| Contact Current (A)     |                   | 2 A                    |
| Coil Power:             |                   | 0.20W                  |
| Contact Rating:         |                   | 2A/28Vdc               |
|                         |                   | 0.5A, 1A/125Vac, 30Vdc |
| Contact Arrangement:    |                   | 2 Form C               |
| Max. Switching Power:   |                   | 48W 60VA               |
| Max. Switching Voltage: |                   | 24Vdc 220Vac           |
| Contact Material:       |                   | Ag AgNi (Au clad)      |
| Contact Resistance:     |                   | ≤50m Ω                 |
| Insulation Resistance:  |                   | 1000Μ Ω                |
| Operating Temperature:  |                   | -30°c ~ 70°c           |
|                         | Electrical Life:  | 10 <sup>5</sup> times  |
| Dielectric<br>Strength  | Mechanical Life:  | 10 <sup>7</sup> times  |
|                         | Coil and Contact: | 500V (50Hz)            |
| Weight (Approx.):       | 5grams (2oz.)     | 1000V (50Hz)           |