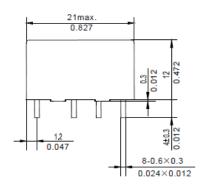

## **KS2E-M - Series**

| Dimension:              |                   | 21 x 10 x 12mm         |
|-------------------------|-------------------|------------------------|
| Coil Voltage:           |                   | 3, 5, 12, 24 VDC       |
| Contact Current (A)     |                   | 2 A                    |
| Coil Power:             |                   | 0.20W                  |
| Contact Rating:         |                   | 2A/28Vdc               |
|                         |                   | 0.5A, 1A/125Vac, 30Vdc |
| Contact Arrangement:    |                   | 2 Form C               |
| Max. Switching Power:   |                   | 48W 60VA               |
| Max. Switching Voltage: |                   | 24Vdc 220Vac           |
| Contact Material:       |                   | Ag AgNi (Au clad)      |
| Contact Resistance:     |                   | ≤50m Ω                 |
| Insulation Resistance:  |                   | 1000Μ Ω                |
| Operating Temperature:  |                   | -30°c ~ 70°c           |
|                         | Electrical Life:  | 10 <sup>5</sup> times  |
| Dielectric<br>Strength  | Mechanical Life:  | 10 <sup>7</sup> times  |
|                         | Coil and Contact: | 500V (50Hz)            |
| Weight (Approx.):       | 5grams (2oz.)     | 1000V (50Hz)           |

10max.

\*Comparable to most Industry Standard Application ©Copyright 2010 KEST  $^{\text{TM}}$  - All rights reserved