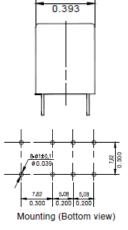

## **KS2E-M - Series**

| Dimension:              |                   | 21 x 10 x 12mm         |
|-------------------------|-------------------|------------------------|
| Coil Voltage:           |                   | 3, 5, 12, 24 VDC       |
| Contact Current (A)     |                   | 2 A                    |
| Coil Power:             |                   | 0.20W                  |
| Contact Rating:         |                   | 2A/28Vdc               |
|                         |                   | 0.5A, 1A/125Vac, 30Vdc |
| Contact Arrangement:    |                   | 2 Form C               |
| Max. Switching Power:   |                   | 48W 60VA               |
| Max. Switching Voltage: |                   | 24Vdc 220Vac           |
| Contact Material:       |                   | Ag AgNi (Au clad)      |
| Contact Resistance:     |                   | ≤50m Ω                 |
| Insulation Resistance:  |                   | 1000Μ Ω                |
| Operating Temperature:  |                   | -30°c ~ 70°c           |
|                         | Electrical Life:  | 10 <sup>5</sup> times  |
| Dielectric<br>Strength  | Mechanical Life:  | 10 <sup>7</sup> times  |
|                         | Coil and Contact: | 500V (50Hz)            |
| Weight (Approx.):       | 5grams (2oz.)     | 1000V (50Hz)           |

10max.

\*Comparable to most Industry Standard Application ©Copyright 2010 KEST  $^{\text{TM}}$  - All rights reserved