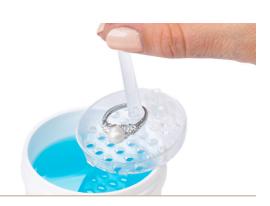

### **HOW IT WORKS**

This pre-assembled kit is a great add-on product to any purchase within your store and a perfect introduction for those who are new to jewelry care. As you soak the jewelry, the surfactants in the formula work to lift away grime, germs + oils that can dull jewelry's sparkle.

STEP 1 CLEANSE

Soak in cleanser for two minutes. Use the brush to clean. Rinse jewelry carefully and blot dry. Repeat if needed.

TWO-STEP PROCESS

Finish with a few rubs of the Jewelry + Watch Polishing Cloth to remove tarnish and add a finishing shine.