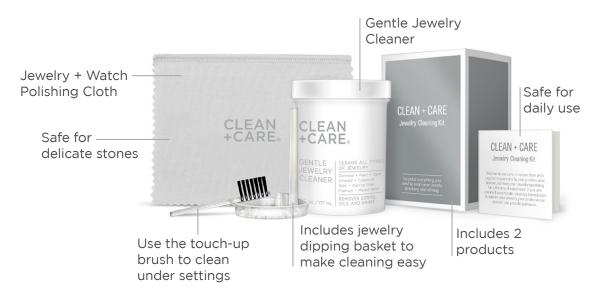

### **HOW IT WORKS**

This pre-assembled kit is a great add-on product to any purchase within your store and a perfect introduction for those who are new to jewelry care. As you soak the jewelry, the surfactants in the formula work to lift away grime, germs + oils that can dull jewelry's sparkle.

STEP 1 CLEANSE

Soak in cleanser for two minutes. Use the brush to clean. Rinse jewelry carefully and blot dry. Repeat if needed.

TWO-STEP PROCESS

Finish with a few rubs of the Jewelry + Watch Polishing Cloth to remove tarnish and add a finishing shine.