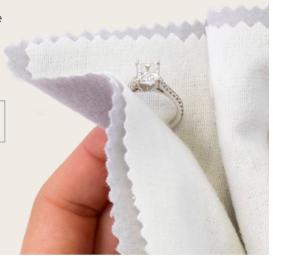

STEP 1 CLEANSE

Soak in cleanser for two minutes. Use the brush to clean. Rinse jewelry carefully and blot dry. Repeat if needed.

TWO-STEP PROCESS

Finish with a few rubs of the Jewelry + Watch Polishing Cloth to remove tarnish and add a finishing shine.