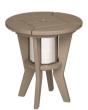

# CI-1801 Chill Beverage Side Table

(Shown in Weatherwood)
22"h x 20"d x 20"w — 26 lbs —
Stainless steel beverage cooler included

1921

### CI-1804 Chill Side Table

(Shown in Weatherwood) 22"h x 20"d x 20"w — 25 lbs —