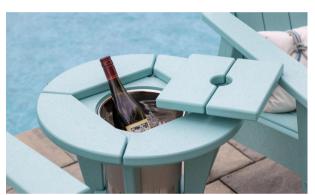

# CI-1801 Chill Beverage Side Table

(Shown in Weatherwood)
22"h x 20"d x 20"w — 26 lbs —
Stainless steel beverage cooler included

1921