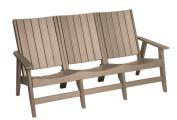

# CI-1803 Chill Sofa

(Shown in Weatherwood)
38.5"h x 36.4"d x 75.1"w — 170 lbs —
16" seat height
Cushion CU-0800

282

## CI-1805 Chill Loveseat

(Shown in Weatherwood)
38.5"h x 36.4"d x 52.1"w — 121 lbs —
16" seat height
Cushion CU-0800