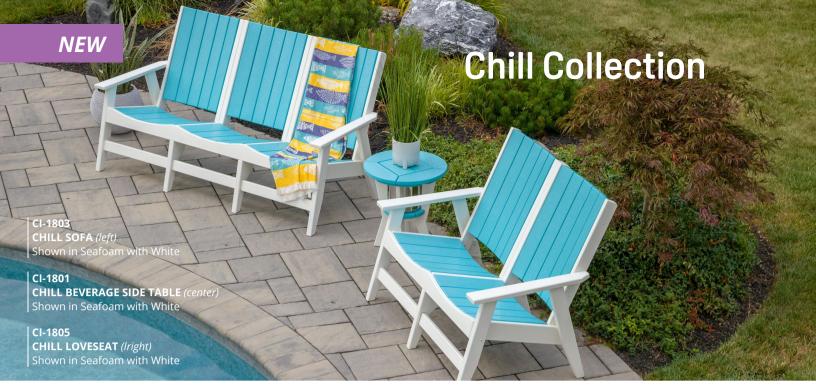

# chill collection

Easy like Sunday morning, our new Chill Collection is where laziness finds respectability! A little retro, a lot of hip, and very relaxing, lounge in our super comfortable loveseat, sofa, or deep seating chairs made for every body. With a supportive high back and just the right angle, we promise you will not want to get up. So chill some wine or your favorite beverage in our convenient, convertible side table and serve your friends from the coffee table. Cushions may just elevate Chill to divine. You choose. With a Breezesta Chill set, outdoor living is very cool indeed!

# CI-1801 Chill Beverage Side Table

(Shown in Weatherwood)
22"h x 20"d x 20"w — 26 lbs —
Stainless steel beverage cooler included

1921

# CI-1803 Chill Sofa

(Shown in Weatherwood)
38.5"h x 36.4"d x 75.1"w — 170 lbs —
16" seat height
Cushion CU-0800

282

## CI-1805 Chill Loveseat

(Shown in Weatherwood)
38.5"h x 36.4"d x 52.1"w — 121 lbs —
16" seat height
Cushion CU-0800