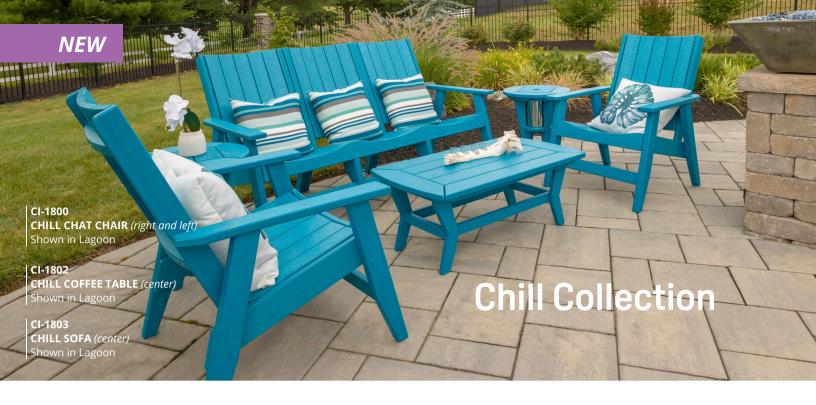

# chill collection

Easy like Sunday morning, our new Chill Collection is where laziness finds respectability! A little retro, a lot of hip, and very relaxing, lounge in our super comfortable loveseat, sofa, or deep seating chairs made for every body. With a supportive high back and just the right angle, we promise you will not want to get up. So chill some wine or your favorite beverage in our convenient, convertible side table and serve your friends from the coffee table. Cushions may just elevate Chill to divine. You choose. With a Breezesta Chill set, outdoor living is very cool indeed!

## CI-1800 Chill Chat Chair

(Shown in Weatherwood)
38.5"h x 36.4"d x 29.3"w — 63 lbs —
16" seat height
Cushion CU-0800

556

CI-1802 Chill Coffee Table (Shown in Weatherwood) 16"h x 22.4"d x 42"w — 49 lbs —

# CI-1803 Chill Sofa

(Shown in Weatherwood)
38.5"h x 36.4"d x 75.1"w — 170 lbs —
16" seat height
Cushion CU-0800

282