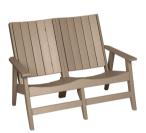

## CI-1805 Chill Loveseat

(Shown in Weatherwood)
38.5"h x 36.4"d x 52.1"w — 121 lbs —
16" seat height
Cushion CU-0800