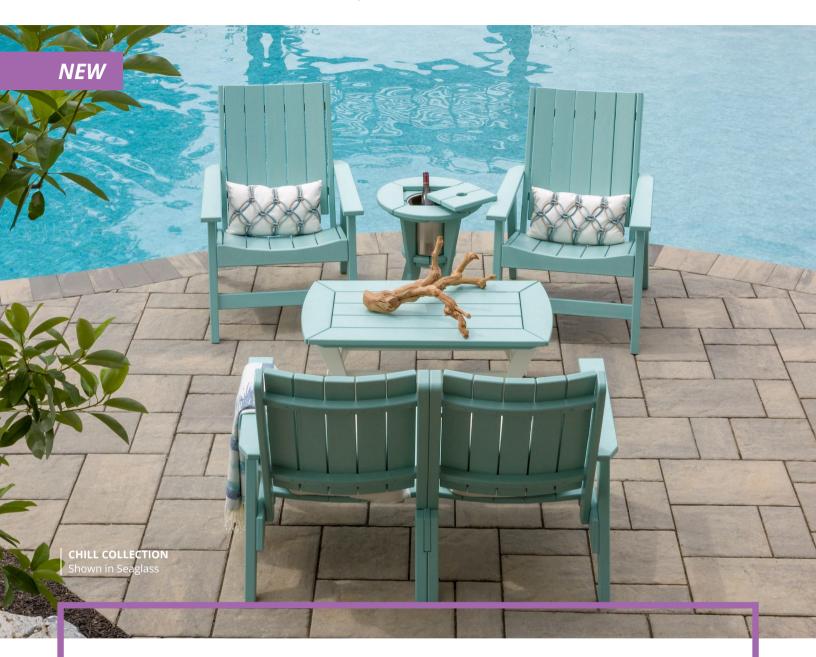

# chill collection

Easy like Sunday morning, our new Chill Collection is where laziness finds respectability! A little retro, a lot of hip, and very relaxing, lounge in our super comfortable loveseat, sofa, or deep seating chairs made for every body. With a supportive high back and just the right angle, we promise you will not want to get up. So chill some wine or your favorite beverage in our convenient, convertible side table and serve your friends from the coffee table. Cushions may just elevate Chill to divine. You choose. With a Breezesta Chill set, outdoor living is very cool indeed!

## CI-1800 Chill Chat Chair

(Shown in Weatherwood)
38.5"h x 36.4"d x 29.3"w — 63 lbs —
16" seat height
Cushion CU-0800

556

CI-1802 Chill Coffee Table (Shown in Weatherwood) 16"h x 22.4"d x 42"w — 49 lbs —

# CI-1801 Chill Beverage Side Table

(Shown in Weatherwood)
22"h x 20"d x 20"w — 26 lbs —
Stainless steel beverage cooler included

1921

# CI-1803 Chill Sofa

(Shown in Weatherwood)
38.5"h x 36.4"d x 75.1"w — 170 lbs —
16" seat height
Cushion CU-0800

282

### CI-1804 Chill Side Table

(Shown in Weatherwood) 22"h x 20"d x 20"w — 25 lbs —

## CI-1805 Chill Loveseat

(Shown in Weatherwood)
38.5"h x 36.4"d x 52.1"w — 121 lbs —
16" seat height
Cushion CU-0800