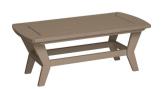

## CI-1800 Chill Chat Chair

(Shown in Weatherwood)
38.5"h x 36.4"d x 29.3"w — 63 lbs —
16" seat height
Cushion CU-0800

556

CI-1802 Chill Coffee Table (Shown in Weatherwood) 16"h x 22.4"d x 42"w — 49 lbs —