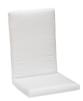

# CU-0800

#### **Chill Collection Cushion**

Knife Edge, No Ties Fits Chat Chair, Loveseat, and Sofa Seats 48"h x 2.5"d x 24"w