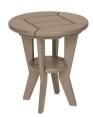

# CI-1801 Chill Beverage Side Table

(Shown in Weatherwood)
22"h x 20"d x 20"w — 26 lbs —
Stainless steel beverage cooler included

1921

### CI-1804 Chill Side Table

(Shown in Weatherwood) 22"h x 20"d x 20"w — 25 lbs —