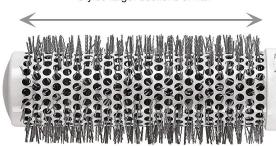

### Extra-Long Barrel Dries Hair 25% Faster

Styles larger sections of hair

#### Extra-Long Barrel Dries Hair 25% Faster

Styles larger sections of hair