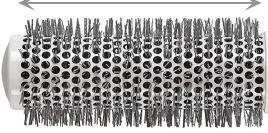

## Extra-Long Barrel Dries Hair 25% Faster

Styles larger sections of hair

| 20% OFF        | For a limited | Time   |
|----------------|---------------|--------|
| CERAMIC + iON™ | Tot a milited | 111116 |
| SPEED XL™      | Was           | Now    |