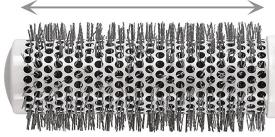

.98

\$35.98

\$27.98

**65** \$41.98 **\$35.50** 

## Extra-Long Barrel Dries Hair 25% Faster

Styles larger sections of hair



| 20% OFF        | For a limited | Time   |
|----------------|---------------|--------|
| CERAMIC + iON™ | Tot a milited | 111116 |
| SPEED XL™      | Was           | Now    |

25

| 2                    |                        | 35 |
|----------------------|------------------------|----|
| nic + ion"<br>EED XL | CERAMIC<br>Olivia Gard | 45 |
| CERAMIC<br>SPEEL     |                        | 55 |
|                      |                        |    |

| 35 | \$29.98 | \$23.98 |
|----|---------|---------|
| 45 | \$33.98 | \$27.18 |
| 55 | \$35.98 | \$28.78 |

**65** \$41.98 **\$35.50** 

# Extra-Long Barrel Dries Hair 25% Faster

Styles larger sections of hair



#### 20% OFF For a limited Time

ERAMIC + ION SPEED XL™

| y.                         |                        | 35 |
|----------------------------|------------------------|----|
| CERAMIC + ION™<br>SPEED XL | CERAMIC<br>Olivia Gard | 45 |
| CERAG<br>SPI               |                        | 55 |
|                            |                        | 65 |

|    | Was     | Now     |
|----|---------|---------|
| 25 | \$27.98 | \$22.25 |
| 35 | \$29.98 | \$23.98 |

| 45 | \$33.98 | \$27.18 |
|----|---------|---------|
| 55 | \$35.98 | \$28.78 |

\$41.98