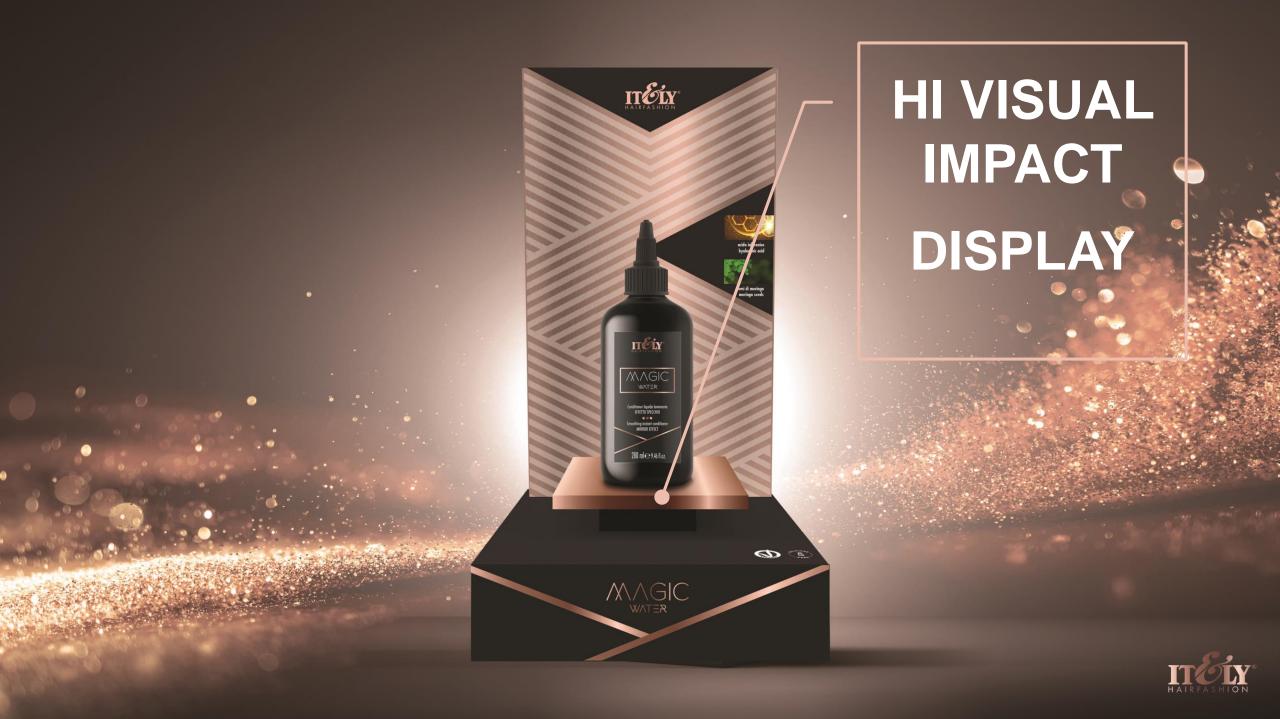

roots to ends (until a light foam appears), then rinse. If additional conditioner is needed, apply then rinse.





### SHINE, HEALTHY AND SILKY HAIR

### INCREDIBLE LIGHTNESS



### **Unveil Your Hair's Potential**

This transformative elixir is ideal for all hair types, yielding visible effects from the very first use. Prepare to be spellbound by the enchantment of Magic Water. Your hair's transformation is just a few seconds away, and with each application, you're embracing the essence of nature's treasures – Moringa Seed Extract and the unparalleled hydration of Hyaluronic Acid.

Immediate radiant, silky hair is now within your grasp.

**Embrace the Magic. Elevate Your Hair.** 





TRASPARENT WINDOW TO GUARANTEE MAXIMUM VISIBILITY, PROTECTION AND SAFETY



#### LUXURY PACKAGING