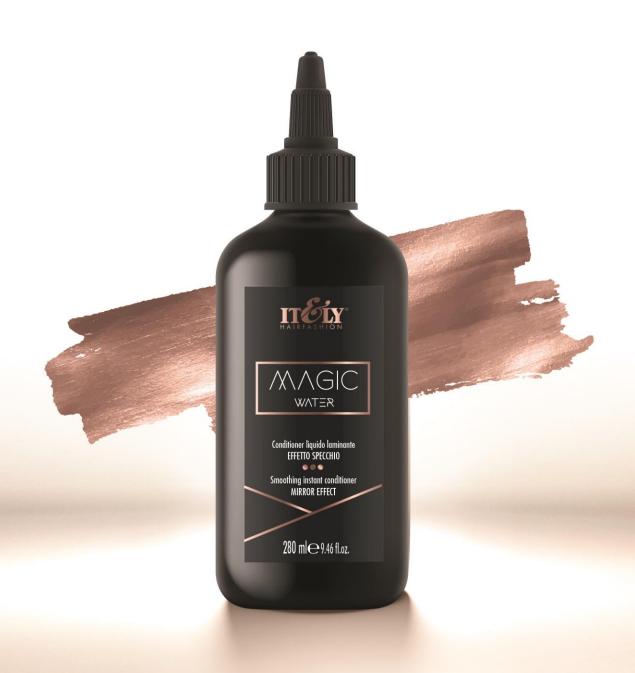

### Introducing Magic Water: Your Instant Hair Transformation Elixir

Unveil the secret to effortlessly radiant hair with Magic Water! With its unique smoothing action and a feather-light liquid texture, Magic Water embodies hair care luxury.

## َنْ **Seconds**

Shampoo the hair and rinse. Apply MAGIC WATER abundantly and massage 7 seconds into hair from roots to ends (until a light foam appears), then rinse. If additional conditioner is needed, apply then rinse.