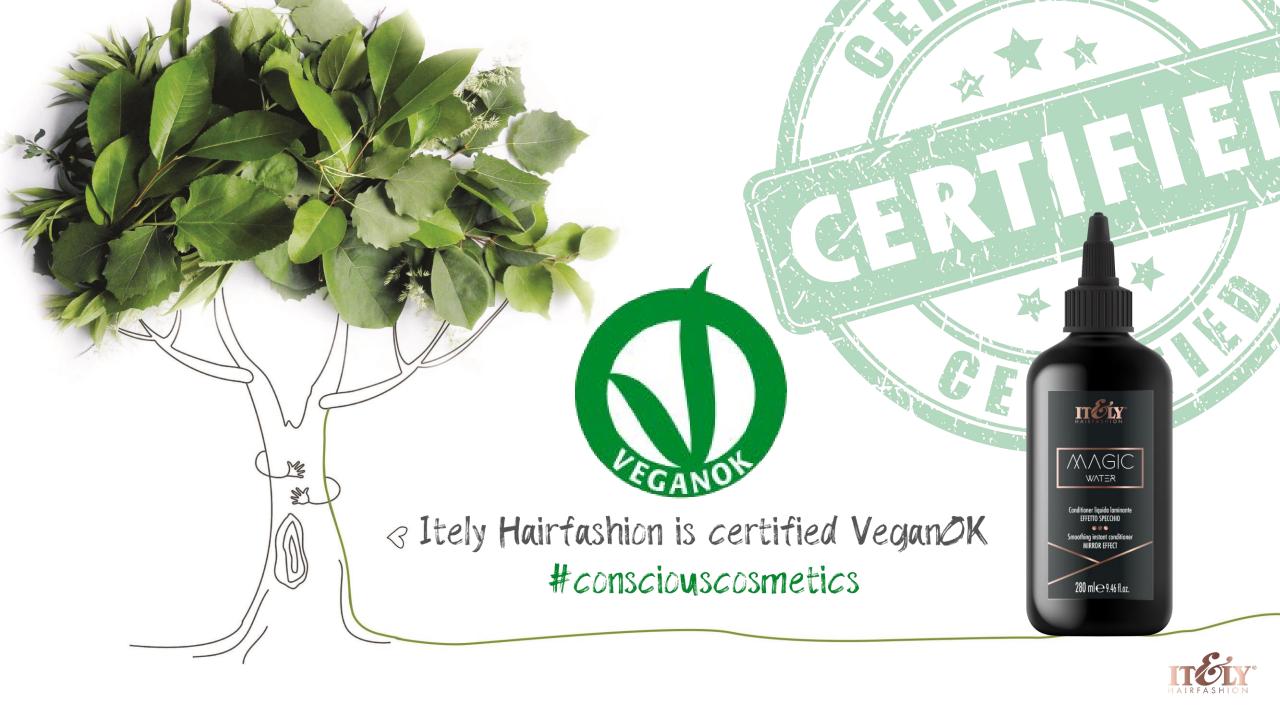

### Unlocking Natures Treasures: Moringa Seed Extract

The moringa seed is a plant that thrives in tropical and equatorial regions. It embodies strength, endurance and resilience. Every part of Moringa is a treasure trove of nourishment, boasting a complete array of essential amino acids. The seeds, in particular, are renowned for their purifying properties.

In regions like the Nile valley, Moringa holds the title of "purifying tree," aiding in the basic purification of water. In the realm of cosmetics, Moringa Seed Extract reveals its magic once more. Bursting with polyunsaturated acids (omega 3-6-9) & proteins, shields against pollution.