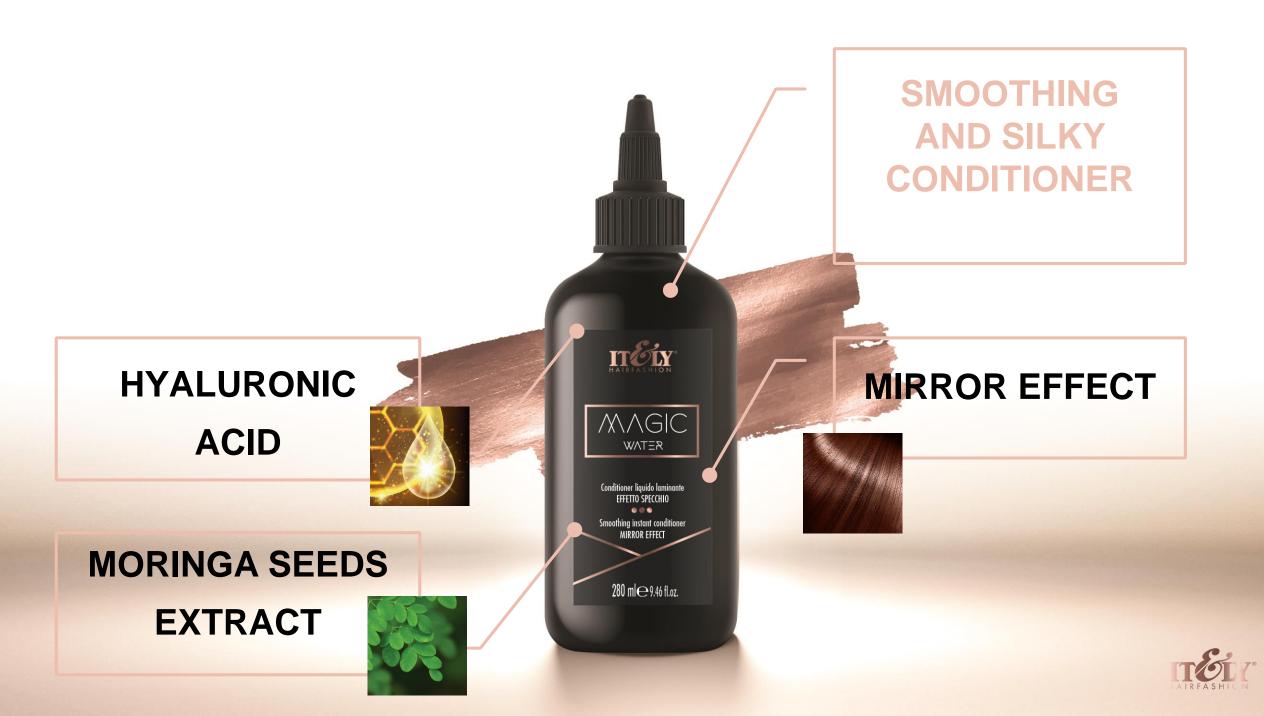

### Unlocking Natures Treasures: Moringa Seed Extract

The moringa seed is a plant that thrives in tropical and equatorial regions. It embodies strength, endurance and resilience. Every part of Moringa is a treasure trove of nourishment, boasting a complete array of essential amino acids. The seeds, in particular, are renowned for their purifying properties.

In regions like the Nile valley, Moringa holds the title of "purifying tree," aiding in the basic purification of water. In the realm of cosmetics, Moringa Seed Extract reveals its magic once more. Bursting with polyunsaturated acids (omega 3-6-9) & proteins, shields against pollution.

### The Hydration Miracle: Hyaluronic Acid

Hyaluronic Acid is a molecule celebrated for its hydrophilic nature – it is a magnet for hydration and softness. In Magic Water, this wonder molecule takes on a new role, enriching your hair just as it does your skin.

By restoring cellular hydration, it strengthens and revitalizes hair, leaving it more resilient, shinier, and incredibly elastic.

### SHINE, HEALTHY AND SILKY HAIR