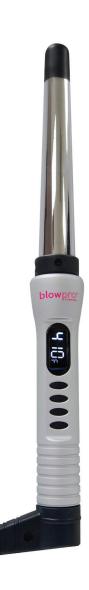

# blowpro titanium curling wand

Size one size

#### **FEATURES**

- 0.7"- 1" Tapered barrel
- Titanium technology.
- Heats up to 410°F.
- Soft touch finish for non slip grip.
- Tool stand and cool tip.
- Digital display.
- Heat resistant glove.

#### **HOW IT WORKS**

- Tapered barrel gives you the option to create your perfect curl.
   Use the smaller tapered end of barrel for tight soft curls or use
   the 1" end of barrel for bold beach waves.
- Titanium technology allows even heat distribution.
- Rapid Heat Technology: heats up to 410°F in 90 seconds.