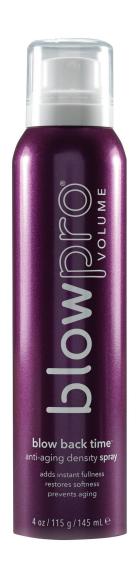

## blow back time™

anti-aging density spray

Size 4 oz 1.5 oz

#### WHAT IT DOES

- Instantly boosts density and imparts a movable, lasting fullness
- Restores strength and vitality; hair is left feeling soft and smooth

#### **HOW IT WORKS**

- Micro-dispersed airflow application wraps each strand of hair with density- boosting "silipowders" that instantly create the look and feel of fuller hair
- Amino ricetein® complex binds natural moisture to the cuticle so hair is more flexible and agile
- Natural blend including Venuceane® and sunflower seed extract deliver broad spectrum (UVA/UVB) defense against the sun and other free radicals

#### **HOW TO USE**

- Shake well before using
- Hold can 6-8 inches away, spray on blown out hair where fullness and density are desired. Finish for a youthfull all day hold

- Proprietary Pure Protein Blend strengthens and protects hair
- Safe for all hair types, including color treated and processed hair
- Sulfate free, paraben free and sodium chloride free. 100% keratin compliant