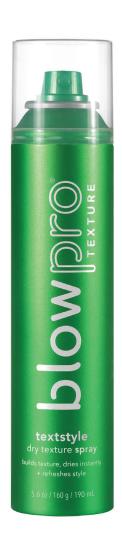

# textstyle™

dry texture spray

#### Size

1.5 oz

4.6 oz

#### WHAT IT DOES

- Versatile formula allows you to set textured styles in just seconds
- Quick-dry dispense provides dramatic definition that works to not only build desired texture, but controls grease and oil buildup
- Our brushable blend of ingredients and Lasting-flex® technology with built in memory allows you to re-create your style the next day

#### **HOW IT WORKS**

- Lastingflex<sup>TM</sup> technology includes a combination of Starch, Silica and Flexible polymers that hold memory and create ample texture with added volume to finish your style.
- The lightweight formula including truffle extract, basil flower and rooibos leaf extracts imparts a soft feel to the hair post use that is still brushable.
- The powder/polymer combination dispenses a quick-drying formula that lets you style in seconds while the starch works to absorb oil throughout.

#### **HOW TO USE**

Spray on previously blown out hair at desired sections. To finish, scrunch with fingertips for all over buildable texture and lift. Use next day to revive style.

- Proprietary Pure Protein Blend strengthens and protects hair for better blow dry results
- Safe for all hair types, including color treated and processed hair
- Sulfate free, paraben free and sodium-chloride free. 100% Keratin treatment compliant.
- Does not contain ethanol alcohol which can be damaging and stripping to hair