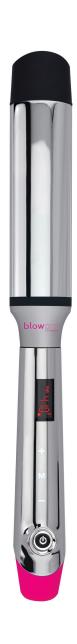

# blowpro titanium curling wand

Size one size

#### **FEATURES**

- 0.7"- 1" Tapered barrel
- Titanium technology.
- Heats up to 410°F.
- Soft touch finish for non slip grip.
- Tool stand and cool tip.
- Digital display.
- Heat resistant glove.

#### **HOW IT WORKS**

- Tapered barrel gives you the option to create your perfect curl.
   Use the smaller tapered end of barrel for tight soft curls or use
   the 1" end of barrel for bold beach waves.
- Titanium technology allows even heat distribution.
- Rapid Heat Technology: heats up to 410°F in 90 seconds.