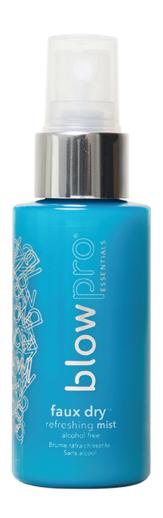

# faux dry™

refreshing mist

Size 1.7 oz

#### WHAT IT DOES

- Refreshes and revitalizes hair with a fast drying formula
- Masks odor and makes hair feel luxurious
- Conditions and repairs damaged or dry hair and improves texture and feel

#### **HOW IT WORKS**

- Hydrosoy 2000 contains cystine that helps strengthen and nourish hair, improving the feel and texture
- Monoi De Tahiti helps to increase shine, condition, and repair damaged or dry hair while a blend of glycerin and chamomile flower extract helps to combat humidity, eliminate frizz, leaving hair lustrous
- Sweet almond oil is hydrating and healing and leaves hair feeling conditioned
- Propanediol "the primer of ingredients" moisturizes and enhances the penetration of other ingredients

#### **HOW TO USE**

- Shake well. Hold bottle 6-8 inches away from hair
- Mist all over hair or where needed to help condition dry ends and refresh oil scalp.
- Work through hair with fingers or use comb/brush to evenly distribute product.