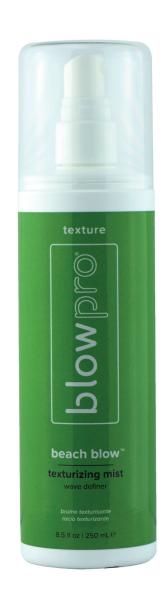

## beach blow™

Size

2 oz

texturizing mist

8.5 oz

#### WHAT IT DOES

- Lightweight mist creates sexy, natural, tousled texture to help your style last.
- Soft matte finish is touchable, not stiff or sticky.
- Adds fullness and volume while strengthening cuticles.

#### **HOW IT WORKS**

- Milk Proteins enhance hair's styling flexibility and sheen.
- Marine Extracts, including Dead Sea Salts, texturize and thicken strands of hair for a natural beachy look.

#### **HOW TO USE**

- Spray all over freshly cleansed and conditioned hair.
- Blow dry using your fingers or diffuser to create tousled texture.
- Perfect finish after use of curling iron to add extra texture to break up curls.
- Spray in palms and crunch into hair day two of blow out to revitalize your do.

- Proprietary Pure Protein Blend strengthens and protects hair for better blow dry results.
- Safe for all hair types, including color treated and processed hair.
- 100% keratin treatment compliant.

**STYLE** 