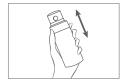

1. Hold bottle upright.

**2.** Turn cap clockwise to expose nozzle.

3. Holding bottle upright 6-8 inches away from hair, divide hair into sections and squeeze middle of bottle until translucent "poofs" of fine powder appear.