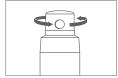

1. Hold bottle upright.

**2.** Turn cap clockwise to expose nozzle.

3. Holding bottle upright 6-8 inches away from hair, divide hair into sections and squeeze middle of bottle until translucent "poofs" of fine powder appear.