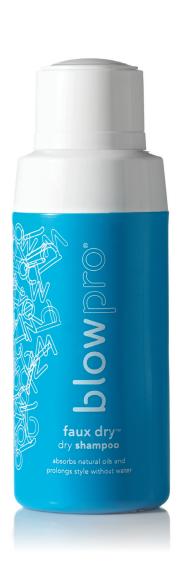

# faux dry™

Size

dry shampoo

#### WHAT IT DOES

- Instantly removes excess oil and build up without water.
- Re-energizes blow dry style so that it lasts an extra day or two.
- Adds volume at root of hair where it tends to retain the most oil.

#### **HOW IT WORKS**

- Micronized corn starch instantly absorbs oil.
- Pure Protein Blend, including Wheat, adds shine and resiliency.
- Precise applicator creates "pouf technology" and dispenses fine milled powder at the root.