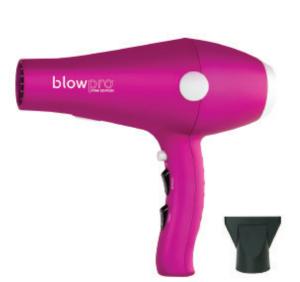

# blowpro titanium blow dryer

Size one size

#### **FEATURES**

- Titanium technology reduces hair drying time.
- Pure Air technology.
- AC Motor / 1875 watts.
- Soft touch finish for non slip grip.
- The perfect blowout travel kit.
- Removable filter / one nozzle.
- 3 speeds / 3 temperatures.

#### **HOW IT WORKS**

- Pure Air Technology has 6 white LED lights that provide antimicrobial properties to decrease bacteria and buildup inside the dryer improving airflow quality to deliver pure styles.
- Titanium technology allows even heat distribution and faster drying time.
- AC Motor is durable giving you a longer lasting motor with a lifespan of 1,000 hours.