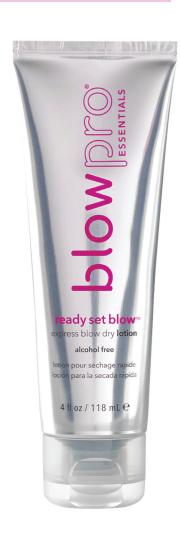

# ready set blow™

express blow dry lotion

Size

#### WHAT IT DOES

- Guaranteed to deliver an easier, faster blow dry every time.
- Plumps hair, shaping body for noticeably fuller, longer lasting style.
- Smoothes the cuticle, locks out humidity, improves manageability.
- Eliminates frizz, static and flyaways—even on the most humid days

#### **HOW IT WORKS**

- Micro-heat conductors make better use of the heat in your blow dryer cutting down blow dry time and minimize stress on hair.
- Flexible copolymer blend sets style with lasting yet flexible hold.
- Vitamin B energizes, revitalizes and bodifies hair for voluminous style

#### **HOW TO USE**

- Apply to hands and work through palms. Rake through lengths of toweldried hair with fingertips and work towards crown.
- For best results, remove excess moisture before applying product.
- A little goes a long way. Try a dime size amount for shorter styles and a nickel size for longer hair, as needed.
- Blow dry section by section.

- Proprietary Pure Protein Blend strengthens and protects hair for better blow dry results.
- Safe for all hair types, including color treated and processed hair.
- Sodium chloride-free. Alcohol free. 100% keratin treatment compliant.