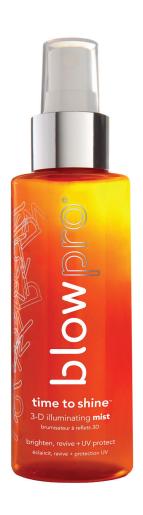

## time to shine™

Size 4 oz

3-D illuminating mist

#### WHAT IT DOES

- Brightens hair from the inside out to enhance color, revealing multi-dimensional shine
- Protects hair from damaging UV rays with invisible coverage to leave your hair glossy, not greasy
- Softens cuticle with an illuminating shine while adding strength and vitality back into the hair

#### **HOW IT WORKS**

- Micro-particles and natural plant extracts penetrate instantly to rein force the internal structure of the hair without weight or residue
- White tea and chamomile restore strength and vitality while smoothing frizz
- Leading edge UV filter diffuses and reflects light, reducing hair damage from sun exposure by more than 200%

#### **HOW TO USE**

- Hold bottle 6-8 inches from dry hair, spray all over
- Apply prior to using hot tools to seal in multi-dimensional shine
- Partner with faux dry, dry shampoo to illuminate shine on day 2 styles