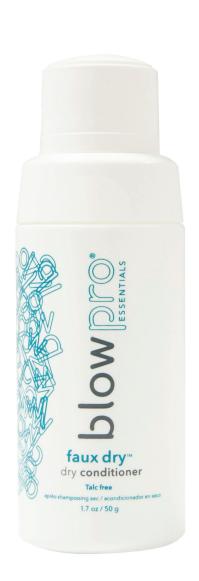

# faux dry™

Size

dry shampoo

#### WHAT IT DOES

- Instantly removes excess oil and build up without water.
- Re-energizes blow dry style so that it lasts an extra day or two.
- Adds volume at root of hair where it tends to retain the most oil.

#### **HOW IT WORKS**

- Micronized corn starch instantly absorbs oil.
- Pure Protein Blend, including Wheat, adds shine and resiliency.
- Precise applicator creates "pouf technology" and dispenses fine milled powder at the root.

1. Hold bottle upright.

**2.** Turn cap clockwise to expose nozzle.

3. Holding bottle upright 6-8 inches away from hair, divide hair into sections and squeeze middle of bottle until translucent "poofs" of fine powder appear.

**4.** Massage powder into scalp and brush or comb hair as usual.

- Proprietary Pure Protein Blend strengthens and protects hair for better blow dry results.
- Safe for all hair types, including color treated and processed hair.
- Sodium chloride-free. 100% keratin treatment compliant.