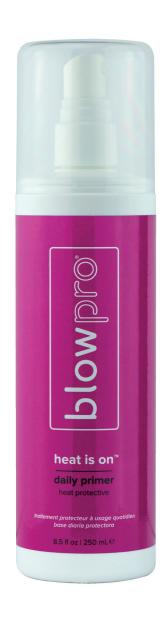

## heat is on™

protective daily primer

Size

2 07

8.5 oz

#### WHAT IT DOES

- Weightless conditioning mist protects hair from heat styling.
- Restores hair's natural proteins lost during heat styling.
- Detangles and strengthens hair.
- Adds shine.

#### **HOW IT WORKS**

- Pure Protein Blend, including Sweet Almond, Milk and Rice, insulates hair from damaging heat.
- Milk Protein improves the manageability and agility of hair.
- Sweet Almond Protein seals cuticle so flyaways are eliminated and shine is restored.

#### **HOW TO USE**

- Spritz all over freshly cleansed, damp hair prior to heat styling.
- Can be used on clean, dry hair for quick touch ups.

- Proprietary Pure Protein Blend strengthens and protects hair for better blow dry results.
- Safe for all hair types, including color treated and processed hair.
- Sodium chloride-free. 100% keratin treatment compliant.