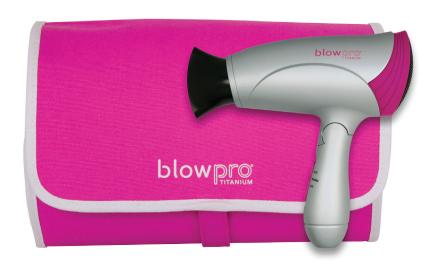

# blowpro titanium travel dryer

Size one size

#### **FEATURES**

Built with the latest and great technology, Blowpro's Blow Dryer cuts down drying time with titanium plates and AC motor, 1875 watts. It also has six LED lights that will clean the inside of the dryer, blowing out clean air, promoting a healthier scalp!

#### **FEATURES**

- Titanium Travel Dryer
- Travel bag with two detachable cosmetic bags
- 1 nozzle attachment
- Titanium technology even heat distribution & faster drying time
- Pure Air Technology: 6 LED lights provide antimicrobial properties
- 1400 Watts