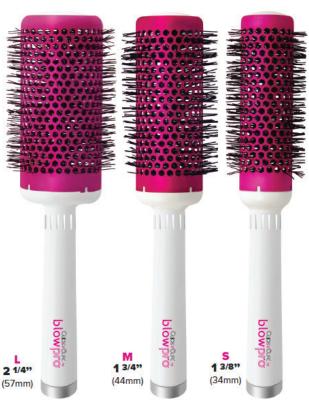

## click-n-curl

Size S/M/L

#### **IONIC THERMAL COATING**

Color changing barrel protects the hair and scalp from ove heating. The barrel indicates when heat has been activated by transitioning from pink (cold) to silver (hot).

#### 50:50 NYLON & BOAR

Brush bristles consist of 50% Nylon and 50% Boar. Boar britles help to distribute hair's natural oils creating a smooth and shiny finish. Nylon bristles help to detangle tresses while speeding up the blowout.

#### **3 VARIOUS SIZES**

Mix your style up with tight curls to big loose waves with a range of our barrel sizes.

#### **EACH CLICK-N-CURL SET INCLUDES:**

- 1 universal handle
- 5 heat-activated barrels
- 1 travel size blowout hair spray
- 1 large drawstring carry bag

**APPLIANCES** 