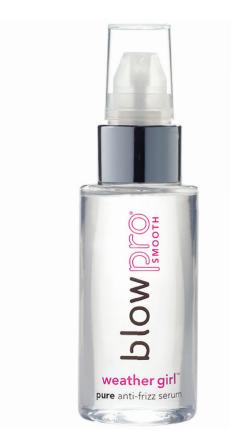

# weather girl™

Size

anti-frizz serum

#### WHAT IT DOES

- Silky, weightless serum prevents frizz and flyaways in any weather conditions.
- Protects hair and prolongs blow dry all day.
- Adds glossy shine.

#### **HOW IT WORKS**

- Pure Protein Blend of Soy and Silk insulate cuticle and prevents frizz and flyaways without weight or greasy residue.
- Silk Proteins enhance softness and luster.

#### **HOW TO USE**

- For frizz prevention and flyaway control, apply to freshly blown dry hair, focusing mid-shaft to tips.
- For thicker, wavier hair, add a small about to clean, damp hair for more intense frizz control before heat styling.
- Cocktail together with other blowpro products to create extra smooth styles, sealing the cuticle for a shiny, frizz free look every time. (recommended with straight to the point, tress relief, mane tame)