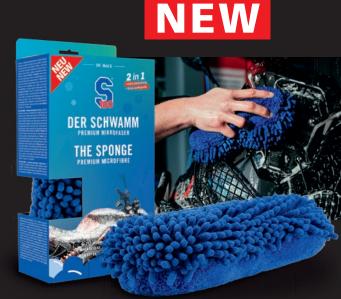

## **Product Information**

The Problem:

Inferior cleaning sponges do not offer the optimum result for perfect cleaning of the motorcycle. In addition, they are usually not particularly durable and not suitable for different levels of dirt.

The Saolution:

Product Advantages:

2 in 1

• Extra Stong = FINE

• Extra Gentle = SHAGGY

The Sponge has two different microfibre sides which guarantee optimised motorcycle washing

- Long and soft chenille fibres: clean particularly gently, are highly absorbent and aid with foaming.
- Smooth side: cleans extremely stubborn dirt particularly well.
- The sponge can absorb a huge amount of detergent and therefore makes washing the vehicle easier. Thanks to its first class workmanship, the sponge is extremely robust and washable.

Application Areas:

Suitable for all surfaces such as paint (glossy and matt), films (glossy and matt), plastic, metal, glass, polycarbonate and all types of tyres

**Application:** 

- **Preparation**: Prior to hand washing using the sponge, remove coarse dirt and contamination from the vehicle and rinse with plenty of water.
- Care: Rinse thoroughly with warm water and leave to dry after each use. In order to remove all polish, wax and dirt residues, we recommend cleaning in the washing machine if required (see the washing instructions)..