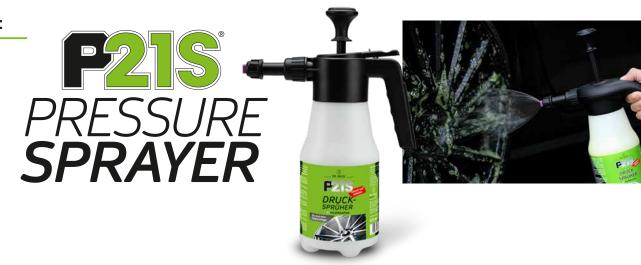

### Fast and effortless - For all P21S Wheel cleaners

- Professional quality
- Wide and user-friendly spray pattern
- Effortless spraying of all P21S Wheel Cleaners in seconds

### **Application:**

Fill up to the MAX marking. Pump 15 - 20 times and then the P21S Pressure-Sprayer is ready for use.

After use: Nozzle with clear water.

**Note:** Do not store under pressure. Do not fill with solvent-containing or aggressive products e.g. break cleaner, cleaning solvent etc.