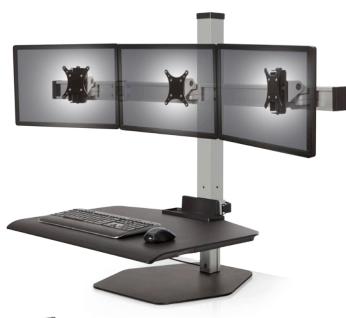

## Energizing your body. Inspiring your mind.

Have more than two monitors? Winston Workstation is the only sit-stand that accommodates three and four monitors allowing users the health benefits of increased standing and the productivity of multiple monitors.

Highly productive companies and power users will appreciate the increased productivity offered by using the triple or quad Winston Workstation. Easily turn any existing desk into a multi-monitor sit-stand workstation in minutes.

| MODELS                      |                                       |  |
|-----------------------------|---------------------------------------|--|
| WNST-3                      | Supports 15 - 36 lbs (6.8 - 16.3 kg)  |  |
| WNST-4 (special order only) | Supports 24 - 40 lbs (10.9 - 18.1 kg) |  |