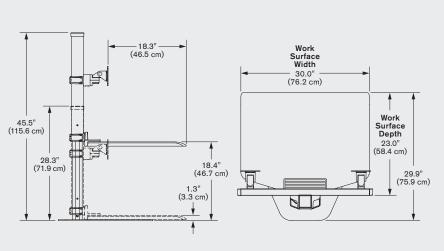

## **FEATURES**

- Designed to accommodate standing work without the distraction of unwanted movement.
- Large surface and convenient storage tray allow you to bring all necessities with you when you stand.
- Retrofit your existing desk into a healthy workspace with three easy mounting options: freestanding, desk clamp or thru mount.
- Features a 17" range of vertical height adjustment and a locking cylinder to keep the workstation in place. No manual adjustment needed.
- Cable clips in the column and beam keep the cables organized and out of the way.
- Winston is designed and assembled in the US.