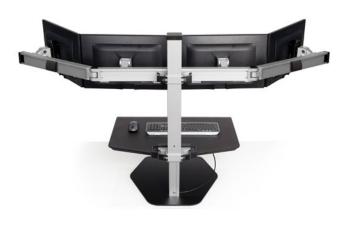

Position monitors flat or in an arch with easy to adjust hinges.

Expansive work surface features a storage tray —keeps items within reach.

Customize your Winston from the various finish and mounting options available.