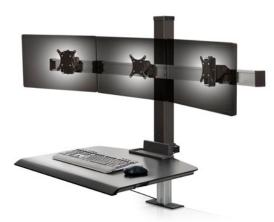

## Energizing your body. Inspiring your mind.

Have more than two monitors? Winston Workstation is the only sit-stand that accommodates three and four monitors allowing users the health benefits of increased standing and the productivity of multiple monitors.

Highly productive companies and power users will appreciate the increased productivity offered by using the triple or quad Winston Workstation. Easily turn any existing desk into a multi-monitor sit-stand workstation in minutes.

Position monitors flat or in an arch with easy to adjust hinges.

Expansive work surface features a storage tray —keeps items within reach.

Customize your Winston from the various finish and mounting options available.