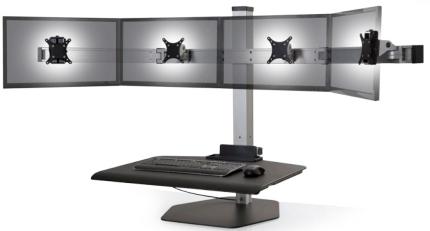

## Energizing your body. Inspiring your mind.

Have more than two monitors? Winston Workstation is the only sit-stand that accommodates three and four monitors allowing users the health benefits of increased standing and the productivity of multiple monitors.

Highly productive companies and power users will appreciate the increased productivity offered by using the triple or quad Winston Workstation. Easily turn any existing desk into a multi-monitor sit-stand workstation in minutes.

| MODELS                      |                                       |  |
|-----------------------------|---------------------------------------|--|
| WNST-3                      | Supports 15 - 36 lbs (6.8 - 16.3 kg)  |  |
| WNST-4 (special order only) | Supports 24 - 40 lbs (10.9 - 18.1 kg) |  |