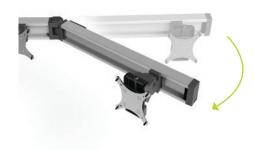

Position monitors flat or in an arch with easy to adjust hinges.

Expansive work surface features a storage tray —keeps items within reach.

Customize your Winston from the various finish and mounting options available.