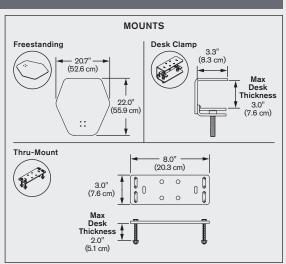

## **FEATURES**

- Designed to accommodate standing work without the distraction of unwanted movement.
- Large surface and convenient storage tray allow you to bring all necessities with you when you stand.
- Retrofit your existing desk into a healthy workspace with three easy mounting options: freestanding, desk clamp or thru mount.
- Features a 17" range of vertical height adjustment and a locking cylinder to keep the workstation in place. No manual adjustment needed.
- Cable clips in the column and beam keep the cables organized and out of the way.
- Winston is designed and assembled in the US.

| ACCESSORIES |             |          |                   |  |
|-------------|-------------|----------|-------------------|--|
| 8472        | Clamp Mount | 8501     | Laptop Holder Kit |  |
| 8485        | Thru Mount  | WNST-MAT | Anti-Fatigue Mat  |  |