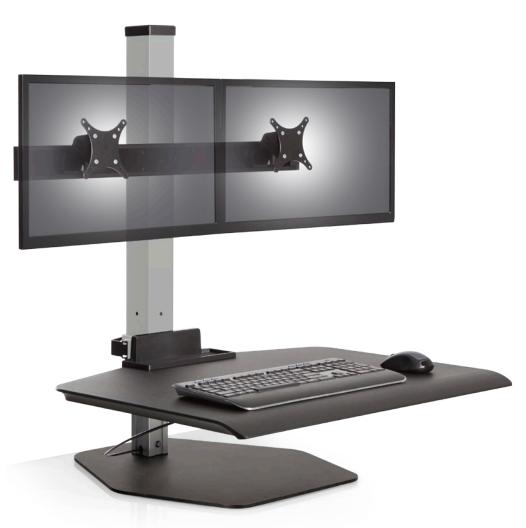

Instantly converts any desk into a sit stand workspace boosting health and productivity.

Recent studies have shown that sitting throughout the day can have the same negative health consequences as smoking. Winston seamlessly integrates into your workday for a boost in health and wellness.

## FEATURES

- Designed to accommodate standing work without the distraction of unwanted movement.
- Large surface and convenient storage tray allow you to bring all necessities with you when you stand.
- Retrofit your existing desk into a healthy workspace with three easy mounting options: freestanding, desk clamp or thru mount.
- Features an overall height adjust range of over 18" and a locking cylinder to keep the workstation in place. No manual adjustment needed.
- Cable clips in the column and beam keep the cables organized and out of the way.
- Winston is designed and assembled in the US.

## VISTA BLACK | color code: 104

Cable management.

Expansive work surface features a storage tray —keeps items within reach.