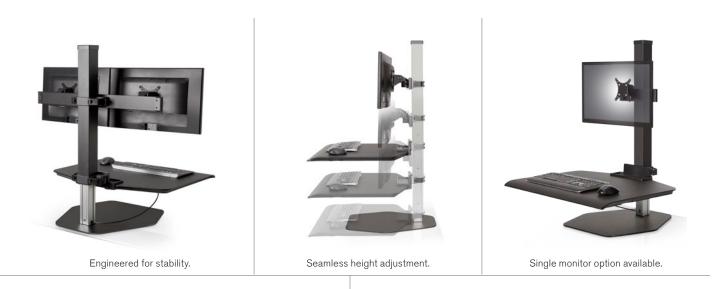

## FEATURES

- Designed to accommodate standing work without the distraction of unwanted movement.
- Large surface and convenient storage tray allow you to bring all necessities with you when you stand.
- Retrofit your existing desk into a healthy workspace with three easy mounting options: freestanding, desk clamp or thru mount.
- Features an overall height adjust range of over 18" and a locking cylinder to keep the workstation in place. No manual adjustment needed.
- Cable clips in the column and beam keep the cables organized and out of the way.
- Winston is designed and assembled in the US.