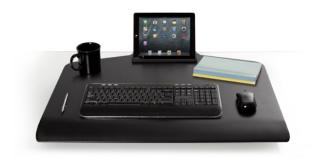

## VISTA BLACK | color code: 104

Cable management.

Expansive work surface features a storage tray —keeps items within reach.