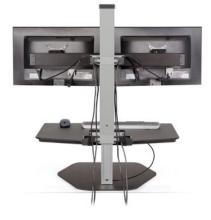

## VISTA BLACK | color code: 104

Cable management.

Expansive work surface features a storage tray —keeps items within reach.