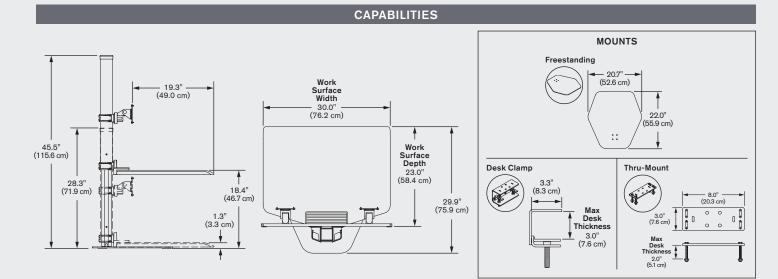

## FEATURES

- Designed to accommodate standing work without the distraction of unwanted movement.
- Large surface and convenient storage tray allow you to bring all necessities with you when you stand.
- Retrofit your existing desk into a healthy workspace with three easy mounting options: freestanding, desk clamp or thru mount.
- Features an overall height adjust range of over 18" and a locking cylinder to keep the workstation in place. No manual adjustment needed.
- Cable clips in the column and beam keep the cables organized and out of the way.
- Winston is designed and assembled in the US.