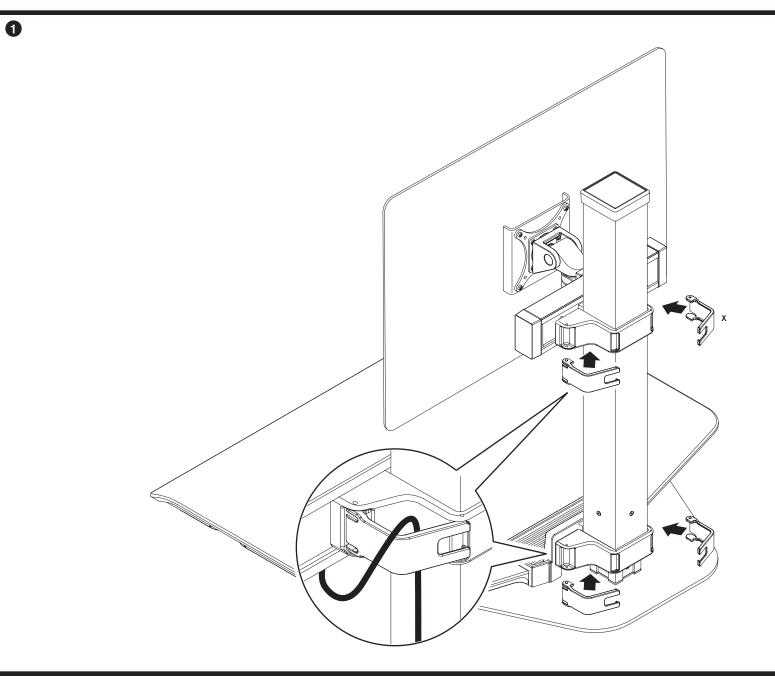

s



WNST-APL-1

WNST-APL-2



#### CAUTION:

Mechanism can rise quickly with no equipment in place. User equipment must be properly installed, prior to height adjustment. Failure to do so may result in personal injury and/or property damage.



#### NOTE:

Depending on your Winston Workstation® configuration, you may not receive all the parts shown within this instruction booklet.

Installation may require two people.

Depending on your Winston Workstation\* configuration, you may not receive all parts shown below.

# WNST-APL-1 & WNST-APL-2 Winston Workstation® for Apple iMac | Parts List



800.524.2744 InnovativeWorkspaces.com

PAGE 2 OF 10

### **COLUMN**



PAGE 3 OF 10

### MOUNT



# **WORK SURFACE**



BEAM



# **MONITOR TILTER**



# **MONITOR CUPS**



## **CABLE MANAGEMENT**



# **HEIGHT ADJUSTMENT**