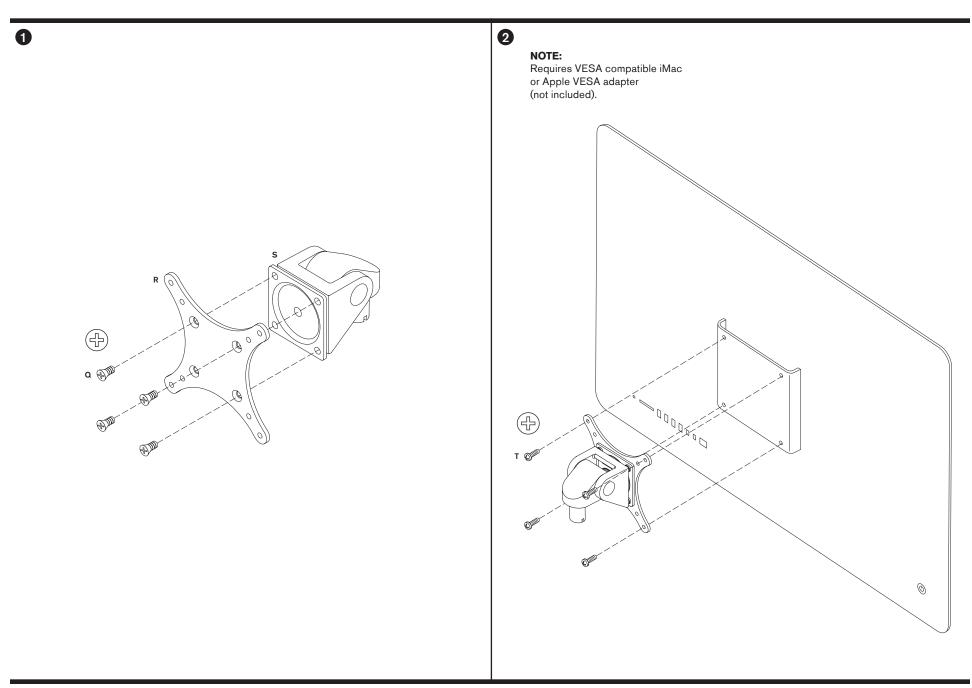

tation® for Apple iMac | Installation Instructions



WNST-APL-1

WNST-APL-2



#### CAUTION:

Mechanism can rise quickly with no equipment in place. User equipment must be properly installed, prior to height adjustment. Failure to do so may result in personal injury and/or property damage.



#### NOTE:

Depending on your Winston Workstation® configuration, you may not receive all the parts shown within this instruction booklet.

Installation may require two people.

Depending on your Winston Workstation\* configuration, you may not receive all parts shown below.

# WNST-APL-1 & WNST-APL-2 Winston Workstation® for Apple iMac | Parts List



800.524.2744 InnovativeWorkspaces.com

PAGE 2 OF 10

### **COLUMN**



PAGE 3 OF 10

### MOUNT



# **WORK SURFACE**



BEAM



# **MONITOR TILTER**



# **MONITOR CUPS**



## **CABLE MANAGEMENT**



# **HEIGHT ADJUSTMENT**