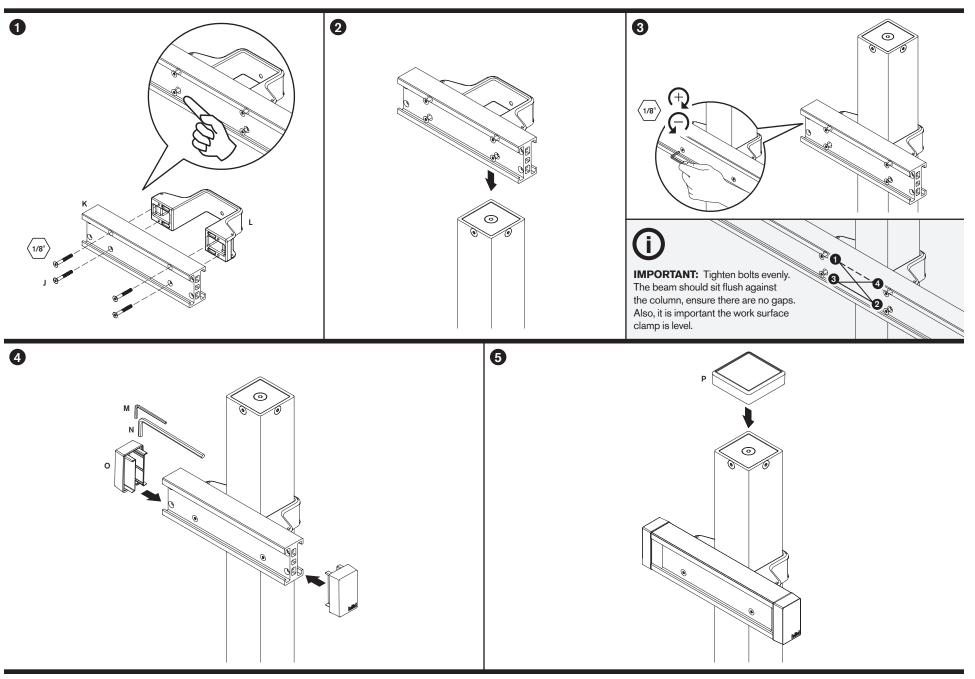

WNST-APL-2 Winston Workstation® for Apple iMac | Installation Instructions



WNST-APL-1

WNST-APL-2



#### CAUTION:

Mechanism can rise quickly with no equipment in place. User equipment must be properly installed, prior to height adjustment. Failure to do so may result in personal injury and/or property damage.



#### NOTE:

Depending on your Winston Workstation® configuration, you may not receive all the parts shown within this instruction booklet.

Installation may require two people.

Depending on your Winston Workstation\* configuration, you may not receive all parts shown below.

# WNST-APL-1 & WNST-APL-2 Winston Workstation® for Apple iMac | Parts List



800.524.2744 InnovativeWorkspaces.com

PAGE 2 OF 10

### **COLUMN**



PAGE 3 OF 10

### MOUNT



# **WORK SURFACE**



BEAM



# **MONITOR TILTER**



# **MONITOR CUPS**



## **CABLE MANAGEMENT**



# **HEIGHT ADJUSTMENT**