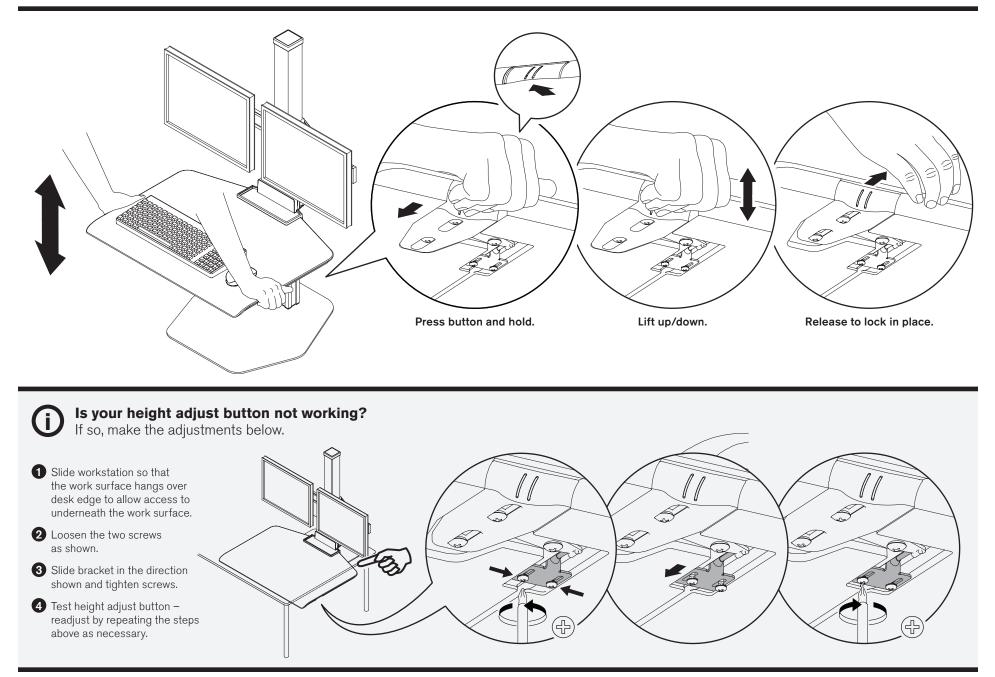

#### CAUTION:

Mechanism can rise quickly with no equipment in place. User equipment must be properly installed, prior to height adjustment. Failure to do so may result in personal injury and/or property damage.



#### NOTE:

Depending on your Winston Workstation® configuration, you may not receive all the parts shown within this instruction booklet.

Installation may require two people.

Depending on your Winston Workstation\* configuration, you may not receive all parts shown below.

# WNST-APL-1 & WNST-APL-2 Winston Workstation® for Apple iMac | Parts List



800.524.2744 InnovativeWorkspaces.com

PAGE 2 OF 10

### **COLUMN**



PAGE 3 OF 10

### MOUNT



# **WORK SURFACE**



BEAM



# **MONITOR TILTER**



# **MONITOR CUPS**



## **CABLE MANAGEMENT**



# **HEIGHT ADJUSTMENT**