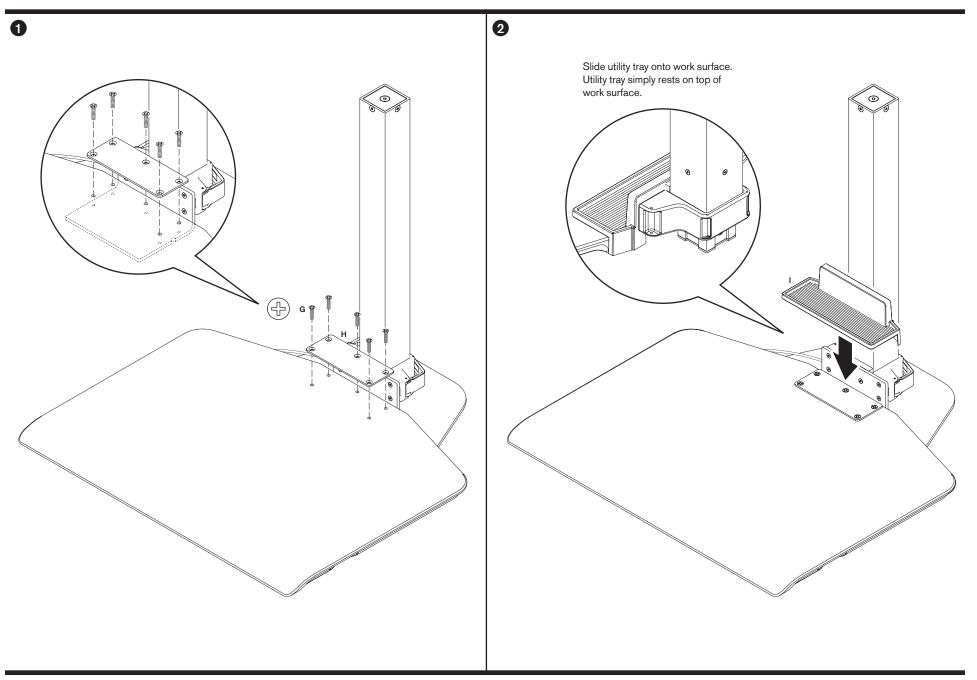

APL-1 & WNST-APL-2 Winston Workstation® for Apple iMac | Installation Instructions



WNST-APL-1

WNST-APL-2



#### CAUTION:

Mechanism can rise quickly with no equipment in place. User equipment must be properly installed, prior to height adjustment. Failure to do so may result in personal injury and/or property damage.



#### NOTE:

Depending on your Winston Workstation® configuration, you may not receive all the parts shown within this instruction booklet.

Installation may require two people.

Depending on your Winston Workstation\* configuration, you may not receive all parts shown below.

# WNST-APL-1 & WNST-APL-2 Winston Workstation® for Apple iMac | Parts List



800.524.2744 InnovativeWorkspaces.com

PAGE 2 OF 10

### **COLUMN**



PAGE 3 OF 10

### MOUNT



# **WORK SURFACE**



BEAM



# **MONITOR TILTER**



# **MONITOR CUPS**



## **CABLE MANAGEMENT**



# **HEIGHT ADJUSTMENT**