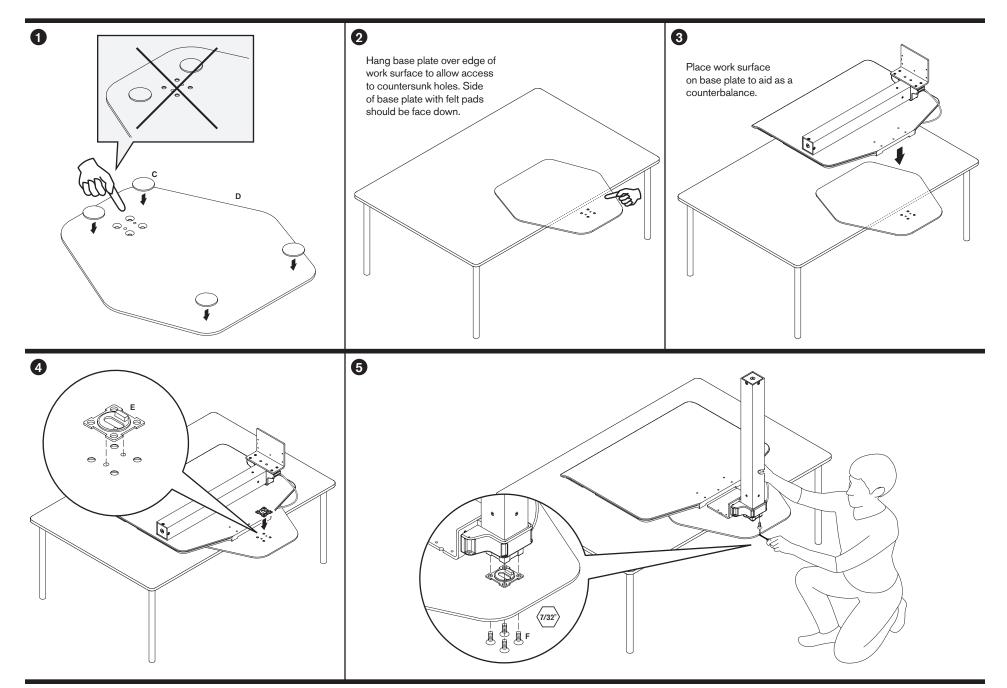

#### NOTE:

Depending on your Winston Workstation® configuration, you may not receive all the parts shown within this instruction booklet.

Installation may require two people.

Depending on your Winston Workstation\* configuration, you may not receive all parts shown below.

# **WORK SURFACE**

BEAM