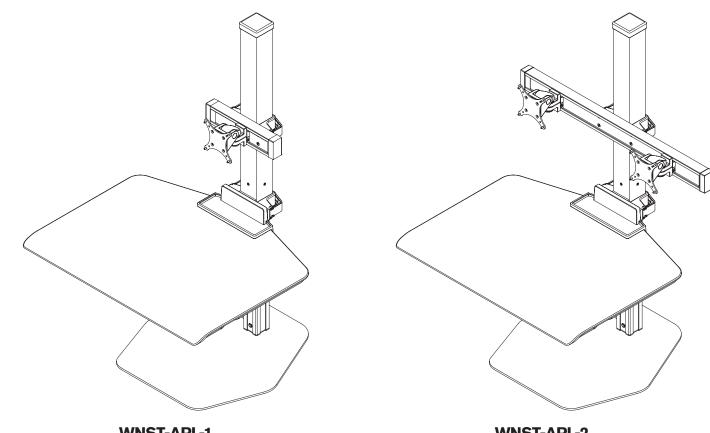

# WNST-APL-1 & WNST-APL-2 Winston Workstation® for Apple iMac | Installation Instructions

WNST-APL-1

WNST-APL-2