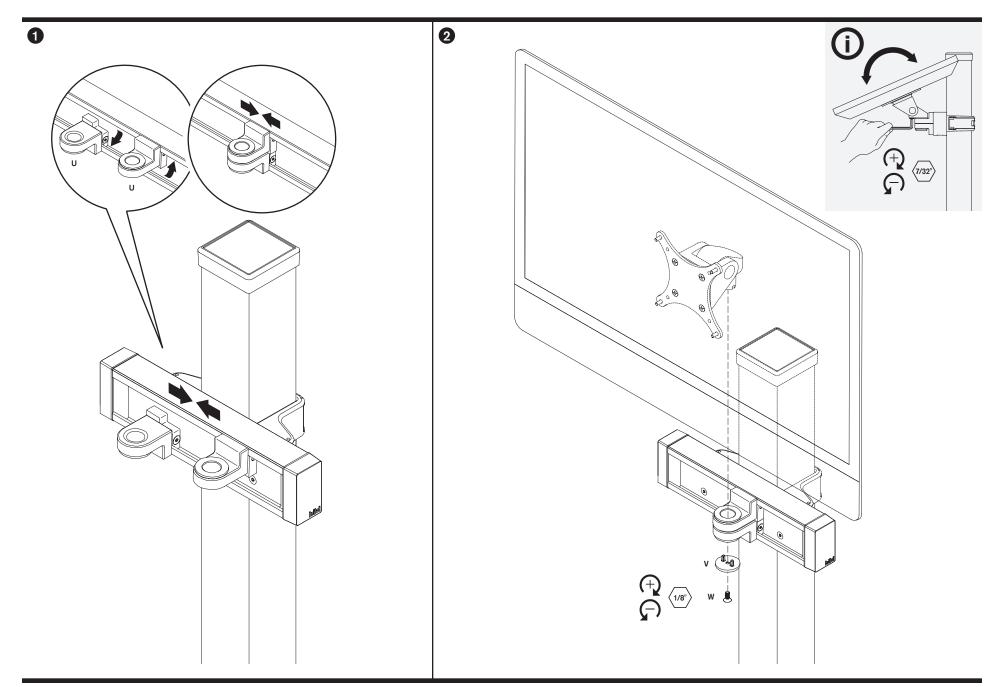

| Installation Instructions



WNST-APL-1

WNST-APL-2



#### CAUTION:

Mechanism can rise quickly with no equipment in place. User equipment must be properly installed, prior to height adjustment. Failure to do so may result in personal injury and/or property damage.



#### NOTE:

Depending on your Winston Workstation® configuration, you may not receive all the parts shown within this instruction booklet.

Installation may require two people.

Depending on your Winston Workstation\* configuration, you may not receive all parts shown below.

# WNST-APL-1 & WNST-APL-2 Winston Workstation® for Apple iMac | Parts List



800.524.2744 InnovativeWorkspaces.com

PAGE 2 OF 10

### **COLUMN**



PAGE 3 OF 10

### MOUNT



# **WORK SURFACE**



BEAM



# **MONITOR TILTER**



# **MONITOR CUPS**



## **CABLE MANAGEMENT**



# **HEIGHT ADJUSTMENT**