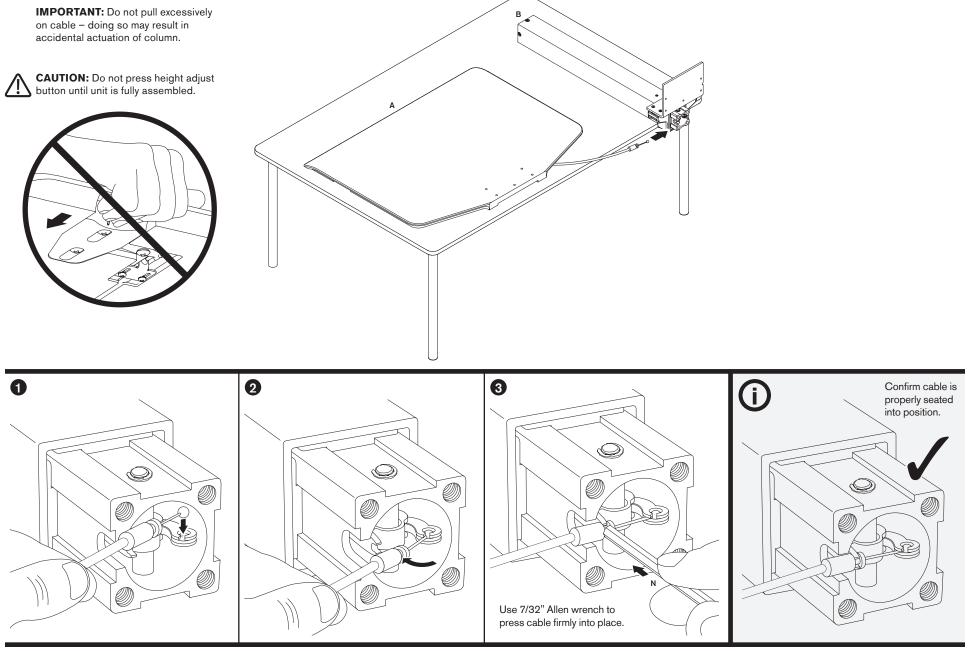

# WNST-APL-1 & WNST-APL-2 Winston Workstation® for Apple iMac | Installation Instructions



WNST-APL-1

WNST-APL-2



#### CAUTION:

Mechanism can rise quickly with no equipment in place. User equipment must be properly installed, prior to height adjustment. Failure to do so may result in personal injury and/or property damage.



#### NOTE:

Depending on your Winston Workstation® configuration, you may not receive all the parts shown within this instruction booklet.

Installation may require two people.

Depending on your Winston Workstation\* configuration, you may not receive all parts shown below.

# WNST-APL-1 & WNST-APL-2 Winston Workstation® for Apple iMac | Parts List



800.524.2744 InnovativeWorkspaces.com

PAGE 2 OF 10

### **COLUMN**



PAGE 3 OF 10

### MOUNT



# **WORK SURFACE**



BEAM



# **MONITOR TILTER**



# **MONITOR CUPS**



## **CABLE MANAGEMENT**



# **HEIGHT ADJUSTMENT**