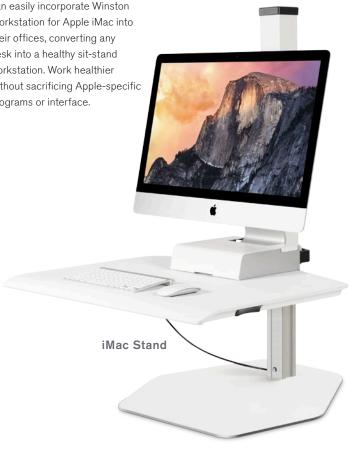

## Energizing your body. Inspiring your mind.

Graphic design studios, architecture firms, and other design companies using iMacs can easily incorporate Winston Workstation for Apple iMac into their offices, converting any desk into a healthy sit-stand workstation. Work healthier without sacrificing Apple-specific programs or interface.

## **BASE MODEL FOR IMAC STAND**

WNST-APL-1 Supports 10 - 26 lbs (4.5 - 11.8 kg)

To purchase iMac Stand as shown, order Winston base unit and the iMac Stand accessory.

| MODELS FOR IMAC VESA |                                      |  |  |
|----------------------|--------------------------------------|--|--|
| WNST-APL-1           | Supports 10 - 26 lbs (4.5 - 11.8 kg) |  |  |
| WNST-APL-2           | Supports 15 - 36 lbs (6.8 - 16.3 kg) |  |  |

## **FINISHES**

FLAT WHITE | color code: 248

The Apple iMac Stand accessory offers a secure location to incorporate your iMac.

Including standing into your day, feeling healthy and energized.

Expansive work surface—keeps items within reach.