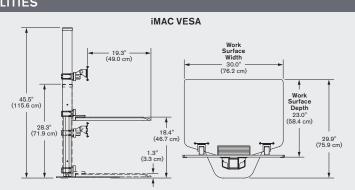

## **FEATURES**

- Clean, white finish to complement the iMac.
- Designed to accommodate standing work without the distraction of unwanted movement.
- Large surface and convenient storage tray allow you to bring all necessities with you when you stand.
- Retrofit your existing desk into a healthy workspace with three easy mounting options: freestanding, desk clamp or thru mount.
- Features a 17" range of vertical height adjustment and a locking cylinder to keep the workstation in place. No manual adjustment needed.
- Cable clips in the column and beam keep the cables organized and out of the way.
- · Winston is designed and assembled in the US.

Available in single or dual configurations for VESA Apple iMac.