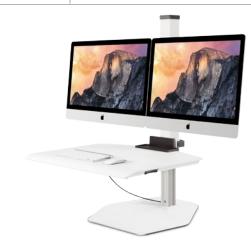

FOR IMAC VESA |                                      |  |  |
|----------------------|--------------------------------------|--|--|
| WNST-APL-1           | Supports 10 - 26 lbs (4.5 - 11.8 kg) |  |  |
| WNST-APL-2           | Supports 15 - 36 lbs (6.8 - 16.3 kg) |  |  |

| ACCESSORIES |                  |          |                  |  |
|-------------|------------------|----------|------------------|--|
| 8502        | Apple iMac Stand | 8485     | Thru Mount       |  |
| 8472        | Clamp Mount      | WNST-MAT | Anti-Fatigue Mat |  |

## **FINISHES**

FLAT WHITE | color code: 248





The Apple iMac Stand accessory offers a secure location to incorporate your iMac.



Including standing into your day, feeling healthy and energized.



Expansive work surface—keeps items within reach.



Available in single or dual configurations for VESA Apple iMac.