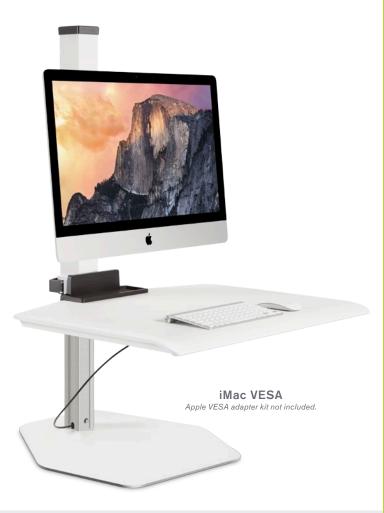

## **BASE MODEL FOR IMAC STAND**

WNST-APL-1 Supports 10 - 26 lbs (4.5 - 11.8 kg)

To purchase iMac Stand as shown, order Winston base unit and the iMac Stand accessory.

| MODELS FOR IMAC VESA |                                      |  |  |
|----------------------|--------------------------------------|--|--|
| WNST-APL-1           | Supports 10 - 26 lbs (4.5 - 11.8 kg) |  |  |
| WNST-APL-2           | Supports 15 - 36 lbs (6.8 - 16.3 kg) |  |  |

Available in single or dual configurations for VESA Apple iMac.