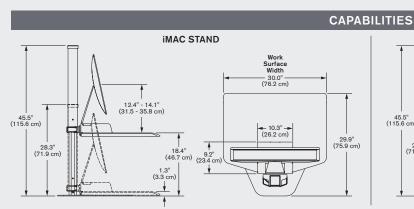

## **BASE MODEL FOR IMAC STAND**

WNST-APL-1 Supports 10 - 26 lbs (4.5 - 11.8 kg)

To purchase iMac Stand as shown, order Winston base unit and the iMac Stand accessory.

| MODELS FOR IMAC VESA |                                      |  |  |
|----------------------|--------------------------------------|--|--|
| WNST-APL-1           | Supports 10 - 26 lbs (4.5 - 11.8 kg) |  |  |
| WNST-APL-2           | Supports 15 - 36 lbs (6.8 - 16.3 kg) |  |  |