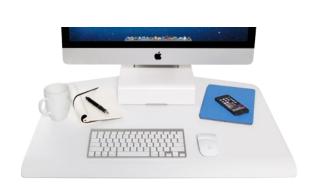

## **FINISHES**

FLAT WHITE | color code: 248

The Apple iMac Stand accessory offers a secure location to incorporate your iMac.

Including standing into your day, feeling healthy and energized.

Expansive work surface—keeps items within reach.