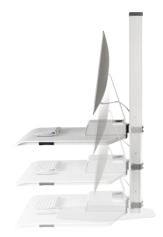

## **BASE MODEL FOR IMAC STAND**

WNST-APL-1 Supports 10 - 26 lbs (4.5 - 11.8 kg)

To purchase iMac Stand as shown, order Winston base unit and the iMac Stand accessory.

| MODELS FOR IMAC VESA |                                      |  |  |
|----------------------|--------------------------------------|--|--|
| WNST-APL-1           | Supports 10 - 26 lbs (4.5 - 11.8 kg) |  |  |
| WNST-APL-2           | Supports 15 - 36 lbs (6.8 - 16.3 kg) |  |  |

## **FINISHES**

FLAT WHITE | color code: 248

The Apple iMac Stand accessory offers a secure location to incorporate your iMac.

Including standing into your day, feeling healthy and energized.

Expansive work surface—keeps items within reach.