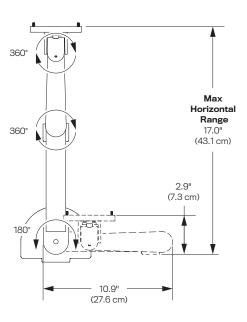

Extension Range

#### **Dimensions**

Screen Size: Up to 30"
Height Adjustment: 9.5"
Extension Range: 17.0"
Max Monitor Height: 18.0"
Mount: Desk Edge, Grommet