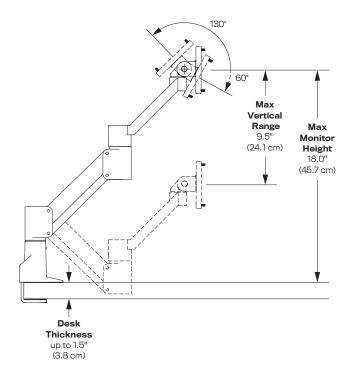

Extension Range

#### **Dimensions**

Screen Size: Up to 30"
Height Adjustment: 9.5"
Extension Range: 17.0"
Max Monitor Height: 18.0"
Mount: Desk Edge, Grommet