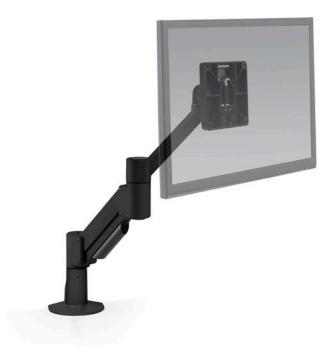

# SHORT REACH MONITOR ARM

Comparable to the 3500 monitor mount, our 3545 short-reach radial monitor arm offers a compact, space-saving design. The mount features a fixed 45-degree forearm that provides additional vertical reach. Users are able to quickly fold the monitor mount back and out of the way when not in use.

#### **Finishes**

Flat White 248

Vista Black 104