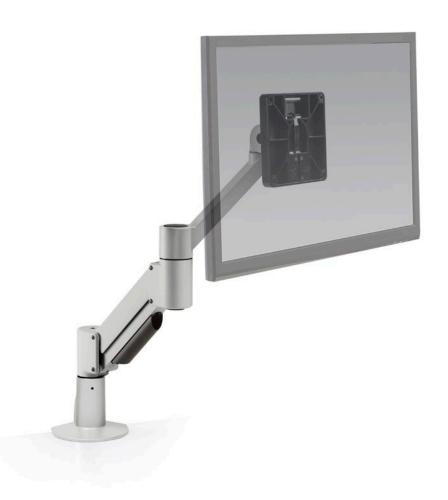

# SHORT REACH MONITOR ARM

Comparable to the 3500 monitor mount, our 3545 short-reach radial monitor arm offers a compact, space-saving design. The mount features a fixed 45-degree forearm that provides additional vertical reach. Users are able to quickly fold the monitor mount back and out of the way when not in use.

#### **Finishes**

Flat White 248

Vista Black 104