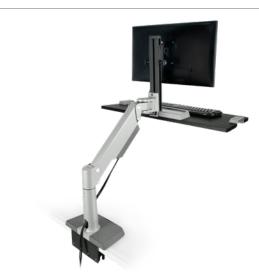

Winston Lift™ is an arm-based sit-stand product that allows users to turn their desk into a healthier, more dynamic workstation. Featuring an adjustable keyboard platform, quick-release stability lever, and textured wood grain surface, Winston Lift™ is the perfect combination of sleek design and functionality.

## **FEATURES**

- Quick-release lever will lock the arm in place to provide ultimate stability for standing work.
- Textured wood grain work surface offers a premium, modern aesthetic.
- Mount securely clamps to desk edge.

- · Easily rotate monitors for portrait or landscape viewing.
- VESA-monitor compatible 75mm & 100mm VESA adapter included.
- Max screen size: 30"