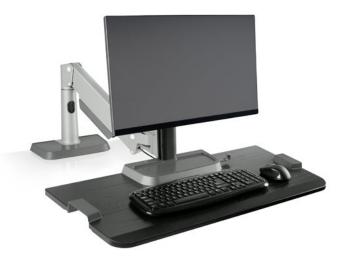

Winston Lift™ is an arm-based sit-stand product that allows users to turn their desk into a healthier, more dynamic workstation. Featuring an adjustable keyboard platform, quick-release stability lever, and textured wood grain surface, Winston Lift™ is the perfect combination of sleek design and functionality.

## **FEATURES**

- Quick-release lever will lock the arm in place to provide ultimate stability for standing work.
- Textured wood grain work surface offers a premium, modern aesthetic.
- Mount securely clamps to desk edge.

- · Easily rotate monitors for portrait or landscape viewing.
- VESA-monitor compatible 75mm & 100mm VESA adapter included.
- Max screen size: 30"