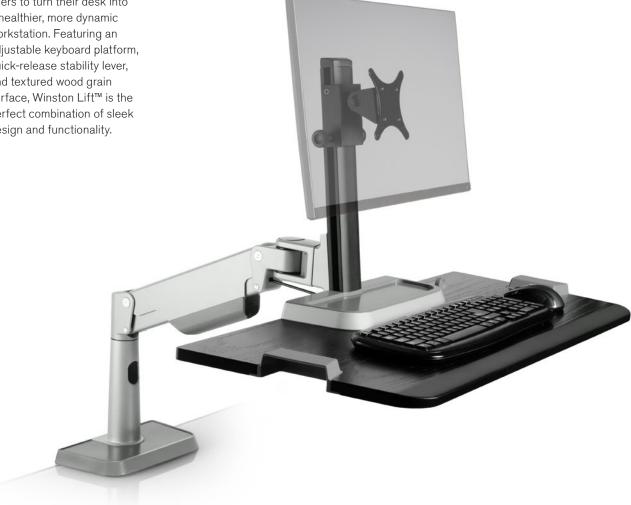

Winston Lift™ is an arm-based sit-stand product that allows users to turn their desk into a healthier, more dynamic workstation. Featuring an adjustable keyboard platform, quick-release stability lever, and textured wood grain surface, Winston Lift™ is the perfect combination of sleek design and functionality.

## **FEATURES**

- Quick-release lever will lock the arm in place to provide ultimate stability for standing work.
- Textured wood grain work surface offers a premium, modern aesthetic.
- Mount securely clamps to desk edge.

- · Easily rotate monitors for portrait or landscape viewing.
- VESA-monitor compatible 75mm & 100mm VESA adapter included.
- Max screen size: 30"