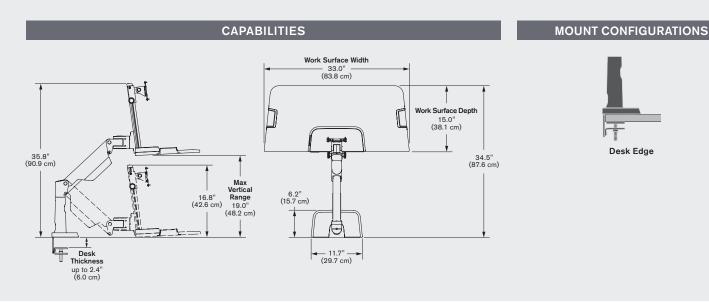

Winston Lift™ is an arm-based sit-stand product that allows users to turn their desk into a healthier, more dynamic workstation. Featuring an adjustable keyboard platform, quick-release stability lever, and textured wood grain surface, Winston Lift™ is the perfect combination of sleek design and functionality.

## **FEATURES**

- Quick-release lever will lock the arm in place to provide ultimate stability for standing work.
- Textured wood grain work surface offers a premium, modern aesthetic.
- Mount securely clamps to desk edge.