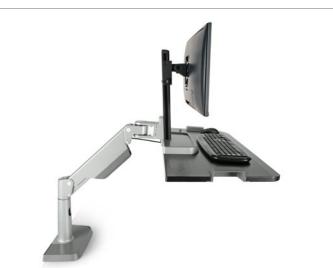

Winston Lift™ is an arm-based sit-stand product that allows users to turn their desk into a healthier, more dynamic workstation. Featuring an adjustable keyboard platform, quick-release stability lever, and textured wood grain surface, Winston Lift™ is the perfect combination of sleek design and functionality.

## **FEATURES**

- Quick-release lever will lock the arm in place to provide ultimate stability for standing work.
- Textured wood grain work surface offers a premium, modern aesthetic.
- Mount securely clamps to desk edge.

- · Easily rotate monitors for portrait or landscape viewing.
- VESA-monitor compatible 75mm & 100mm VESA adapter included.
- Max screen size: 30"