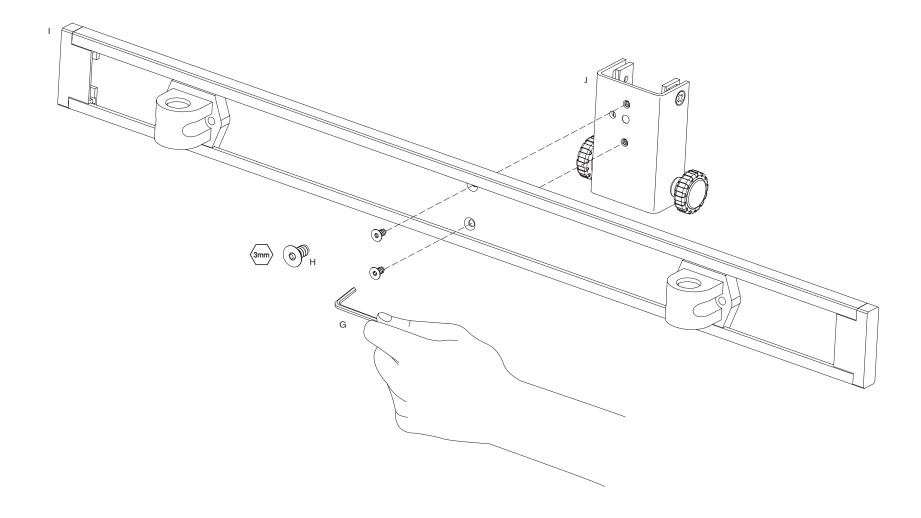

## Parts List

|                                                         |                               |                                         |                                | 1 41 t3 E13t                 |
|---------------------------------------------------------|-------------------------------|-----------------------------------------|--------------------------------|------------------------------|
| A Rectangular Spacer 2x 701544                          | F Vertical Column 1x          | K Column Cap 1x<br>113496               | P Dog Washer 2x 111230-603     | U Cable Clip 2x              |
|                                                         |                               |                                         |                                |                              |
| B 1/2-13 x 3" Socket Set Screw 2x 701126                | G 3mm Allen Wrench 1x 701313  | L 10-32 x 3/8" PhPHS (4-pack) 2x 702281 | Q 10-32 x 1/2" FHSCS 2x 711240 | V Cable Manager 1x           |
|                                                         |                               |                                         | (9)m                           |                              |
| C Work Surface 1x 413878-WHT (white) 413878-BLK (black) | H M5 x 10 mm Screws 2x 713966 | M 75/100 mm VESA Adapter 2x             | R 1/8" Allen Wrench 1x 701312  | W 4mm Allen Wrench 1x 709877 |
|                                                         | <b>O</b>                      |                                         |                                |                              |
| D M8 Screws 4x 714262                                   | I Horizontal Beam 1x 414818   | N Standard Monitor Tilter 2x 405397     | S 7/32" Allen Wrench 1x 701127 |                              |
|                                                         |                               |                                         |                                |                              |
| E 5mm Allen Wrench 1x 710838                            | J Monitor Bracket 1x 414250   | O M4 x 12mm PhPHS (4-pack) 2x 702096    | T 3/32" Allen Wrench 1x 700146 |                              |
|                                                         |                               |                                         |                                |                              |