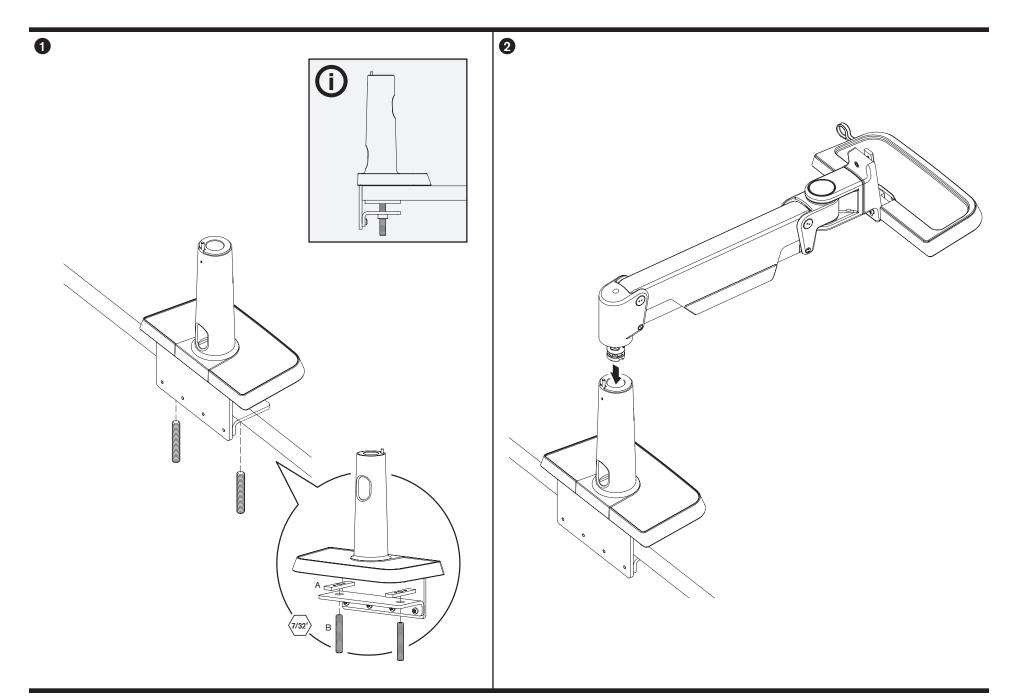

## Parts List

|                                                         |                               |                                         |                                | 1 41 t3 E13t                 |
|---------------------------------------------------------|-------------------------------|-----------------------------------------|--------------------------------|------------------------------|
| A Rectangular Spacer 2x 701544                          | F Vertical Column 1x          | K Column Cap 1x<br>113496               | P Dog Washer 2x 111230-603     | U Cable Clip 2x              |
|                                                         |                               |                                         |                                |                              |
| B 1/2-13 x 3" Socket Set Screw 2x 701126                | G 3mm Allen Wrench 1x 701313  | L 10-32 x 3/8" PhPHS (4-pack) 2x 702281 | Q 10-32 x 1/2" FHSCS 2x 711240 | V Cable Manager 1x           |
|                                                         |                               |                                         | (9)m                           |                              |
| C Work Surface 1x 413878-WHT (white) 413878-BLK (black) | H M5 x 10 mm Screws 2x 713966 | M 75/100 mm VESA Adapter 2x             | R 1/8" Allen Wrench 1x 701312  | W 4mm Allen Wrench 1x 709877 |
|                                                         | <b>O</b>                      |                                         |                                |                              |
| D M8 Screws 4x 714262                                   | I Horizontal Beam 1x 414818   | N Standard Monitor Tilter 2x 405397     | S 7/32" Allen Wrench 1x 701127 |                              |
|                                                         |                               |                                         |                                |                              |
| E 5mm Allen Wrench 1x 710838                            | J Monitor Bracket 1x 414250   | O M4 x 12mm PhPHS (4-pack) 2x 702096    | T 3/32" Allen Wrench 1x 700146 |                              |
|                                                         |                               |                                         |                                |                              |