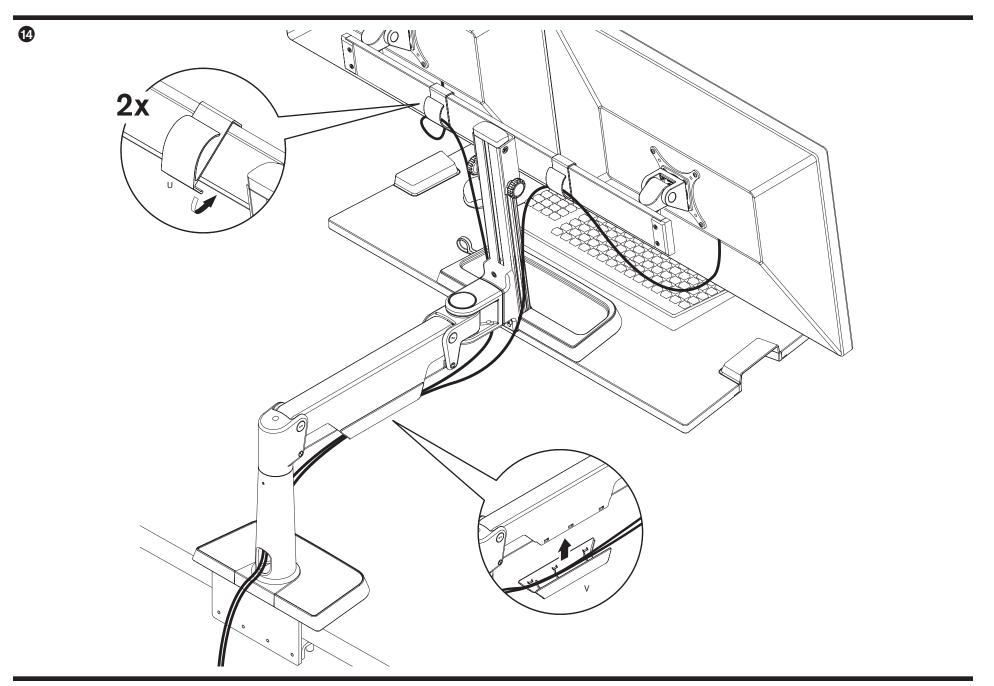

## Parts List

|                                                         |                               |                                         |                                | 1 41 t3 E13t                 |
|---------------------------------------------------------|-------------------------------|-----------------------------------------|--------------------------------|------------------------------|
| A Rectangular Spacer 2x 701544                          | F Vertical Column 1x          | K Column Cap 1x<br>113496               | P Dog Washer 2x 111230-603     | U Cable Clip 2x              |
|                                                         |                               |                                         |                                |                              |
| B 1/2-13 x 3" Socket Set Screw 2x 701126                | G 3mm Allen Wrench 1x 701313  | L 10-32 x 3/8" PhPHS (4-pack) 2x 702281 | Q 10-32 x 1/2" FHSCS 2x 711240 | V Cable Manager 1x           |
|                                                         |                               |                                         | (9)m                           |                              |
| C Work Surface 1x 413878-WHT (white) 413878-BLK (black) | H M5 x 10 mm Screws 2x 713966 | M 75/100 mm VESA Adapter 2x             | R 1/8" Allen Wrench 1x 701312  | W 4mm Allen Wrench 1x 709877 |
|                                                         | <b>O</b>                      |                                         |                                |                              |
| D M8 Screws 4x 714262                                   | I Horizontal Beam 1x 414818   | N Standard Monitor Tilter 2x 405397     | S 7/32" Allen Wrench 1x 701127 |                              |
|                                                         |                               |                                         |                                |                              |
| E 5mm Allen Wrench 1x 710838                            | J Monitor Bracket 1x 414250   | O M4 x 12mm PhPHS (4-pack) 2x 702096    | T 3/32" Allen Wrench 1x 700146 |                              |
|                                                         |                               |                                         |                                |                              |