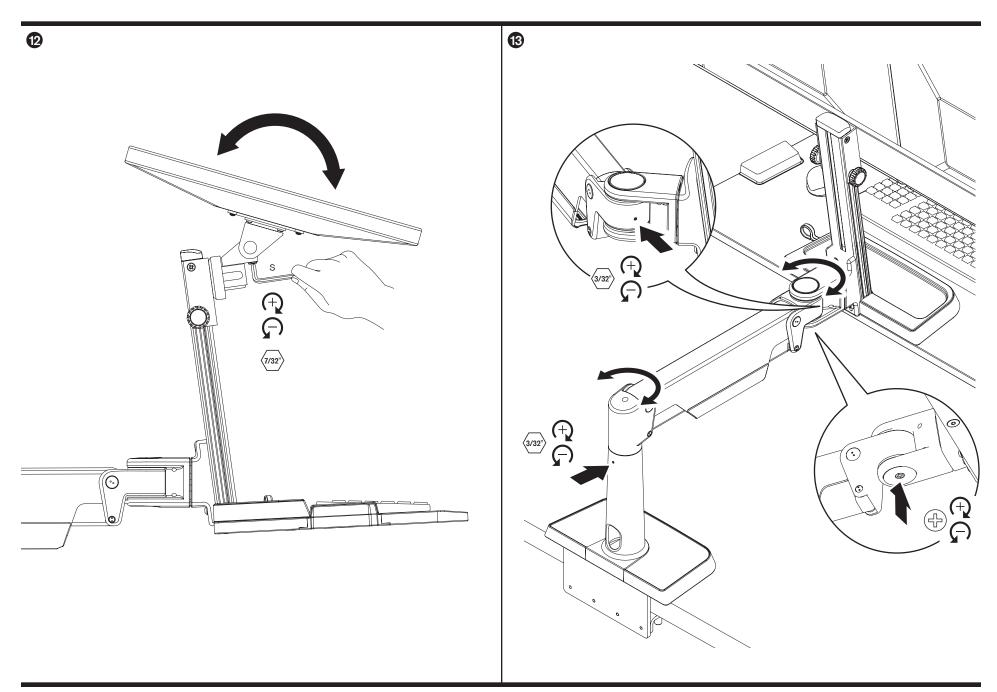

## Parts List

|                                                         |                               |                                         |                                | 1 41 t3 E13t                 |
|---------------------------------------------------------|-------------------------------|-----------------------------------------|--------------------------------|------------------------------|
| A Rectangular Spacer 2x 701544                          | F Vertical Column 1x          | K Column Cap 1x<br>113496               | P Dog Washer 2x 111230-603     | U Cable Clip 2x              |
|                                                         |                               |                                         |                                |                              |
| B 1/2-13 x 3" Socket Set Screw 2x 701126                | G 3mm Allen Wrench 1x 701313  | L 10-32 x 3/8" PhPHS (4-pack) 2x 702281 | Q 10-32 x 1/2" FHSCS 2x 711240 | V Cable Manager 1x           |
|                                                         |                               |                                         | (9)m                           |                              |
| C Work Surface 1x 413878-WHT (white) 413878-BLK (black) | H M5 x 10 mm Screws 2x 713966 | M 75/100 mm VESA Adapter 2x             | R 1/8" Allen Wrench 1x 701312  | W 4mm Allen Wrench 1x 709877 |
|                                                         | <b>O</b>                      |                                         |                                |                              |
| D M8 Screws 4x 714262                                   | I Horizontal Beam 1x 414818   | N Standard Monitor Tilter 2x 405397     | S 7/32" Allen Wrench 1x 701127 |                              |
|                                                         |                               |                                         |                                |                              |
| E 5mm Allen Wrench 1x 710838                            | J Monitor Bracket 1x 414250   | O M4 x 12mm PhPHS (4-pack) 2x 702096    | T 3/32" Allen Wrench 1x 700146 |                              |
|                                                         |                               |                                         |                                |                              |