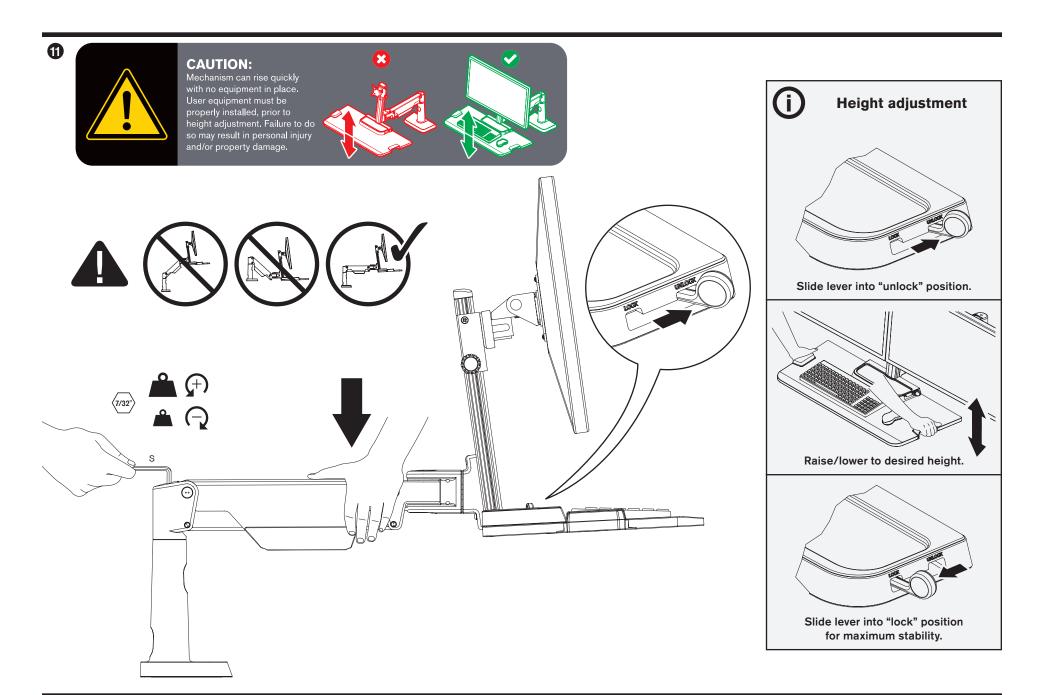

## Parts List

|                                                         |                               |                                         |                                | 1 41 t3 E13t                 |
|---------------------------------------------------------|-------------------------------|-----------------------------------------|--------------------------------|------------------------------|
| A Rectangular Spacer 2x 701544                          | F Vertical Column 1x          | K Column Cap 1x<br>113496               | P Dog Washer 2x 111230-603     | U Cable Clip 2x              |
|                                                         |                               |                                         |                                |                              |
| B 1/2-13 x 3" Socket Set Screw 2x 701126                | G 3mm Allen Wrench 1x 701313  | L 10-32 x 3/8" PhPHS (4-pack) 2x 702281 | Q 10-32 x 1/2" FHSCS 2x 711240 | V Cable Manager 1x           |
|                                                         |                               |                                         | (9)m                           |                              |
| C Work Surface 1x 413878-WHT (white) 413878-BLK (black) | H M5 x 10 mm Screws 2x 713966 | M 75/100 mm VESA Adapter 2x             | R 1/8" Allen Wrench 1x 701312  | W 4mm Allen Wrench 1x 709877 |
|                                                         | <b>O</b>                      |                                         |                                |                              |
| D M8 Screws 4x 714262                                   | I Horizontal Beam 1x 414818   | N Standard Monitor Tilter 2x 405397     | S 7/32" Allen Wrench 1x 701127 |                              |
|                                                         |                               |                                         |                                |                              |
| E 5mm Allen Wrench 1x 710838                            | J Monitor Bracket 1x 414250   | O M4 x 12mm PhPHS (4-pack) 2x 702096    | T 3/32" Allen Wrench 1x 700146 |                              |
|                                                         |                               |                                         |                                |                              |