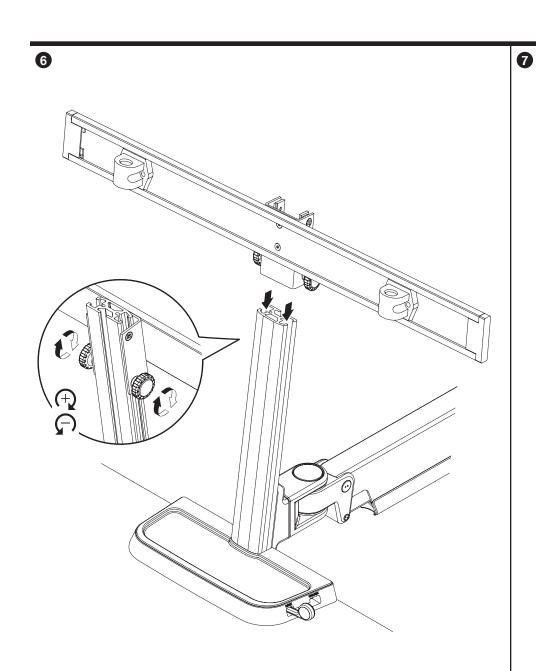

## Parts List

|                                                         |                               |                                         |                                | 1 41 t3 E13t                 |
|---------------------------------------------------------|-------------------------------|-----------------------------------------|--------------------------------|------------------------------|
| A Rectangular Spacer 2x 701544                          | F Vertical Column 1x          | K Column Cap 1x<br>113496               | P Dog Washer 2x 111230-603     | U Cable Clip 2x              |
|                                                         |                               |                                         |                                |                              |
| B 1/2-13 x 3" Socket Set Screw 2x 701126                | G 3mm Allen Wrench 1x 701313  | L 10-32 x 3/8" PhPHS (4-pack) 2x 702281 | Q 10-32 x 1/2" FHSCS 2x 711240 | V Cable Manager 1x           |
|                                                         |                               |                                         | (9)m                           |                              |
| C Work Surface 1x 413878-WHT (white) 413878-BLK (black) | H M5 x 10 mm Screws 2x 713966 | M 75/100 mm VESA Adapter 2x             | R 1/8" Allen Wrench 1x 701312  | W 4mm Allen Wrench 1x 709877 |
|                                                         | <b>O</b>                      |                                         |                                |                              |
| D M8 Screws 4x 714262                                   | I Horizontal Beam 1x 414818   | N Standard Monitor Tilter 2x 405397     | S 7/32" Allen Wrench 1x 701127 |                              |
|                                                         |                               |                                         |                                |                              |
| E 5mm Allen Wrench 1x 710838                            | J Monitor Bracket 1x 414250   | O M4 x 12mm PhPHS (4-pack) 2x 702096    | T 3/32" Allen Wrench 1x 700146 |                              |
|                                                         |                               |                                         |                                |                              |