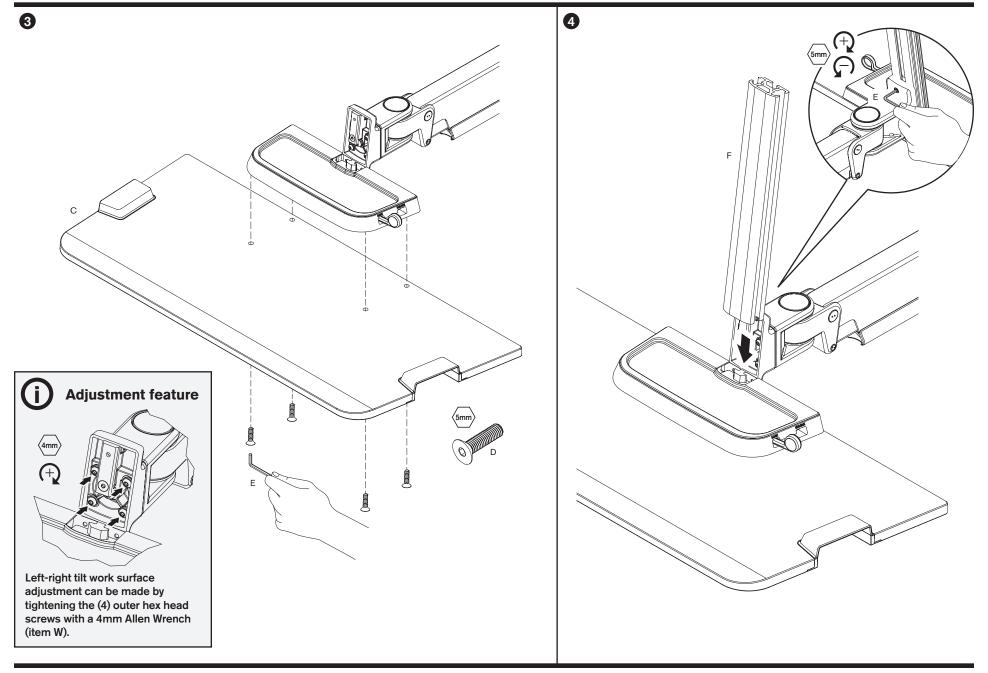

## Parts List

|                                                         |                               |                                         |                                | 1 41 t3 E13t                 |
|---------------------------------------------------------|-------------------------------|-----------------------------------------|--------------------------------|------------------------------|
| A Rectangular Spacer 2x 701544                          | F Vertical Column 1x          | K Column Cap 1x<br>113496               | P Dog Washer 2x 111230-603     | U Cable Clip 2x              |
|                                                         |                               |                                         |                                |                              |
| B 1/2-13 x 3" Socket Set Screw 2x 701126                | G 3mm Allen Wrench 1x 701313  | L 10-32 x 3/8" PhPHS (4-pack) 2x 702281 | Q 10-32 x 1/2" FHSCS 2x 711240 | V Cable Manager 1x           |
|                                                         |                               |                                         | (9)m                           |                              |
| C Work Surface 1x 413878-WHT (white) 413878-BLK (black) | H M5 x 10 mm Screws 2x 713966 | M 75/100 mm VESA Adapter 2x             | R 1/8" Allen Wrench 1x 701312  | W 4mm Allen Wrench 1x 709877 |
|                                                         | <b>O</b>                      |                                         |                                |                              |
| D M8 Screws 4x 714262                                   | I Horizontal Beam 1x 414818   | N Standard Monitor Tilter 2x 405397     | S 7/32" Allen Wrench 1x 701127 |                              |
|                                                         |                               |                                         |                                |                              |
| E 5mm Allen Wrench 1x 710838                            | J Monitor Bracket 1x 414250   | O M4 x 12mm PhPHS (4-pack) 2x 702096    | T 3/32" Allen Wrench 1x 700146 |                              |
|                                                         |                               |                                         |                                |                              |