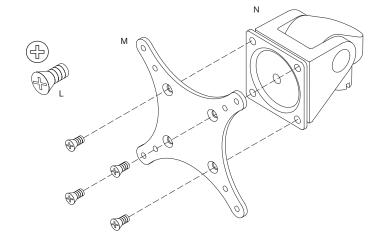

## Parts List

|                                                         |                               |                                         |                                | 1 41 t3 E13t                 |
|---------------------------------------------------------|-------------------------------|-----------------------------------------|--------------------------------|------------------------------|
| A Rectangular Spacer 2x 701544                          | F Vertical Column 1x          | K Column Cap 1x<br>113496               | P Dog Washer 2x 111230-603     | U Cable Clip 2x              |
|                                                         |                               |                                         |                                |                              |
| B 1/2-13 x 3" Socket Set Screw 2x 701126                | G 3mm Allen Wrench 1x 701313  | L 10-32 x 3/8" PhPHS (4-pack) 2x 702281 | Q 10-32 x 1/2" FHSCS 2x 711240 | V Cable Manager 1x           |
|                                                         |                               |                                         | (9)m                           |                              |
| C Work Surface 1x 413878-WHT (white) 413878-BLK (black) | H M5 x 10 mm Screws 2x 713966 | M 75/100 mm VESA Adapter 2x             | R 1/8" Allen Wrench 1x 701312  | W 4mm Allen Wrench 1x 709877 |
|                                                         | <b>O</b>                      |                                         |                                |                              |
| D M8 Screws 4x 714262                                   | I Horizontal Beam 1x 414818   | N Standard Monitor Tilter 2x 405397     | S 7/32" Allen Wrench 1x 701127 |                              |
|                                                         |                               |                                         |                                |                              |
| E 5mm Allen Wrench 1x 710838                            | J Monitor Bracket 1x 414250   | O M4 x 12mm PhPHS (4-pack) 2x 702096    | T 3/32" Allen Wrench 1x 700146 |                              |
|                                                         |                               |                                         |                                |                              |