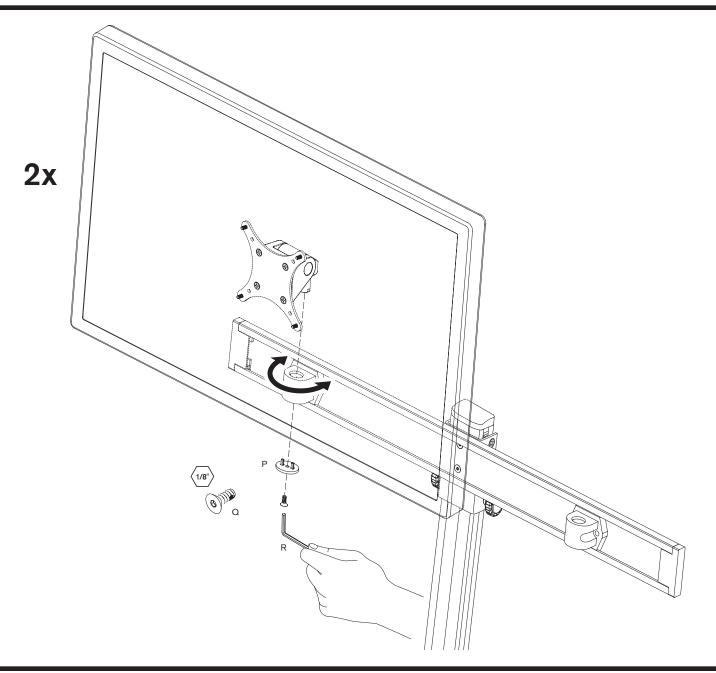

## Parts List

|                                                         |                               |                                         |                                | 1 41 t3 E13t                 |
|---------------------------------------------------------|-------------------------------|-----------------------------------------|--------------------------------|------------------------------|
| A Rectangular Spacer 2x 701544                          | F Vertical Column 1x          | K Column Cap 1x<br>113496               | P Dog Washer 2x 111230-603     | U Cable Clip 2x              |
|                                                         |                               |                                         |                                |                              |
| B 1/2-13 x 3" Socket Set Screw 2x 701126                | G 3mm Allen Wrench 1x 701313  | L 10-32 x 3/8" PhPHS (4-pack) 2x 702281 | Q 10-32 x 1/2" FHSCS 2x 711240 | V Cable Manager 1x           |
|                                                         |                               |                                         | (9)m                           |                              |
| C Work Surface 1x 413878-WHT (white) 413878-BLK (black) | H M5 x 10 mm Screws 2x 713966 | M 75/100 mm VESA Adapter 2x             | R 1/8" Allen Wrench 1x 701312  | W 4mm Allen Wrench 1x 709877 |
|                                                         | <b>O</b>                      |                                         |                                |                              |
| D M8 Screws 4x 714262                                   | I Horizontal Beam 1x 414818   | N Standard Monitor Tilter 2x 405397     | S 7/32" Allen Wrench 1x 701127 |                              |
|                                                         |                               |                                         |                                |                              |
| E 5mm Allen Wrench 1x 710838                            | J Monitor Bracket 1x 414250   | O M4 x 12mm PhPHS (4-pack) 2x 702096    | T 3/32" Allen Wrench 1x 700146 |                              |
|                                                         |                               |                                         |                                |                              |