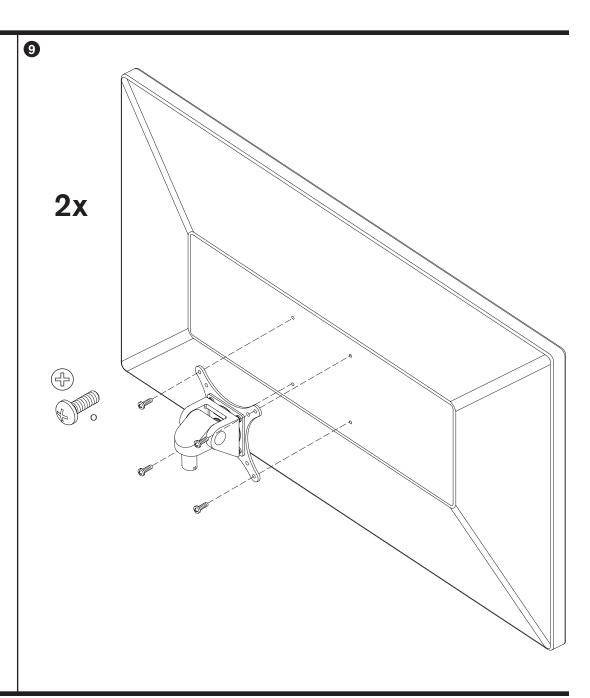

## Parts List

|                                                         |                               |                                         |                                | 1 41 t3 E13t                 |
|---------------------------------------------------------|-------------------------------|-----------------------------------------|--------------------------------|------------------------------|
| A Rectangular Spacer 2x 701544                          | F Vertical Column 1x          | K Column Cap 1x<br>113496               | P Dog Washer 2x 111230-603     | U Cable Clip 2x              |
|                                                         |                               |                                         |                                |                              |
| B 1/2-13 x 3" Socket Set Screw 2x 701126                | G 3mm Allen Wrench 1x 701313  | L 10-32 x 3/8" PhPHS (4-pack) 2x 702281 | Q 10-32 x 1/2" FHSCS 2x 711240 | V Cable Manager 1x           |
|                                                         |                               |                                         | (9)m                           |                              |
| C Work Surface 1x 413878-WHT (white) 413878-BLK (black) | H M5 x 10 mm Screws 2x 713966 | M 75/100 mm VESA Adapter 2x             | R 1/8" Allen Wrench 1x 701312  | W 4mm Allen Wrench 1x 709877 |
|                                                         | <b>O</b>                      |                                         |                                |                              |
| D M8 Screws 4x 714262                                   | I Horizontal Beam 1x 414818   | N Standard Monitor Tilter 2x 405397     | S 7/32" Allen Wrench 1x 701127 |                              |
|                                                         |                               |                                         |                                |                              |
| E 5mm Allen Wrench 1x 710838                            | J Monitor Bracket 1x 414250   | O M4 x 12mm PhPHS (4-pack) 2x 702096    | T 3/32" Allen Wrench 1x 700146 |                              |
|                                                         |                               |                                         |                                |                              |