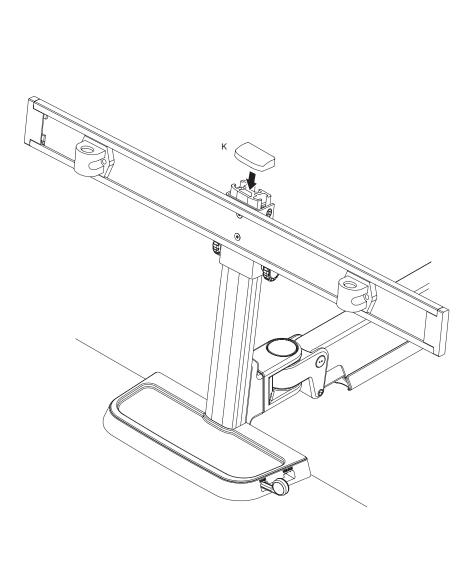

## Parts List

|                                                         |                               |                                         |                                | 1 41 t3 E13t                 |
|---------------------------------------------------------|-------------------------------|-----------------------------------------|--------------------------------|------------------------------|
| A Rectangular Spacer 2x 701544                          | F Vertical Column 1x          | K Column Cap 1x<br>113496               | P Dog Washer 2x 111230-603     | U Cable Clip 2x              |
|                                                         |                               |                                         |                                |                              |
| B 1/2-13 x 3" Socket Set Screw 2x 701126                | G 3mm Allen Wrench 1x 701313  | L 10-32 x 3/8" PhPHS (4-pack) 2x 702281 | Q 10-32 x 1/2" FHSCS 2x 711240 | V Cable Manager 1x           |
|                                                         |                               |                                         | (9)m                           |                              |
| C Work Surface 1x 413878-WHT (white) 413878-BLK (black) | H M5 x 10 mm Screws 2x 713966 | M 75/100 mm VESA Adapter 2x             | R 1/8" Allen Wrench 1x 701312  | W 4mm Allen Wrench 1x 709877 |
|                                                         | <b>O</b>                      |                                         |                                |                              |
| D M8 Screws 4x 714262                                   | I Horizontal Beam 1x 414818   | N Standard Monitor Tilter 2x 405397     | S 7/32" Allen Wrench 1x 701127 |                              |
|                                                         |                               |                                         |                                |                              |
| E 5mm Allen Wrench 1x 710838                            | J Monitor Bracket 1x 414250   | O M4 x 12mm PhPHS (4-pack) 2x 702096    | T 3/32" Allen Wrench 1x 700146 |                              |
|                                                         |                               |                                         |                                |                              |