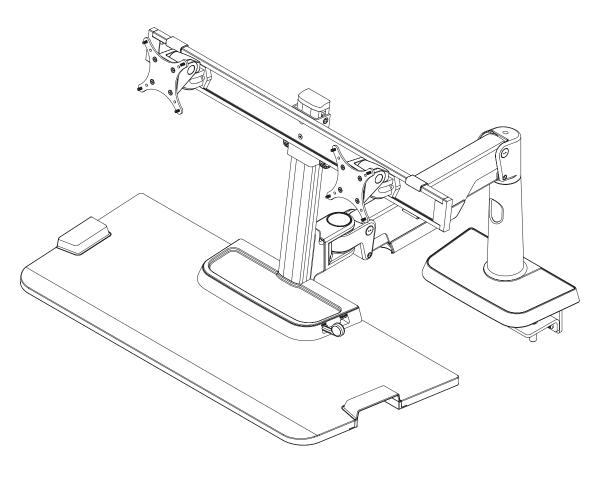

## Parts List

|                                                         |                               |                                         |                                | 1 41 t3 E13t                 |
|---------------------------------------------------------|-------------------------------|-----------------------------------------|--------------------------------|------------------------------|
| A Rectangular Spacer 2x 701544                          | F Vertical Column 1x          | K Column Cap 1x<br>113496               | P Dog Washer 2x 111230-603     | U Cable Clip 2x              |
|                                                         |                               |                                         |                                |                              |
| B 1/2-13 x 3" Socket Set Screw 2x 701126                | G 3mm Allen Wrench 1x 701313  | L 10-32 x 3/8" PhPHS (4-pack) 2x 702281 | Q 10-32 x 1/2" FHSCS 2x 711240 | V Cable Manager 1x           |
|                                                         |                               |                                         | (9)m                           |                              |
| C Work Surface 1x 413878-WHT (white) 413878-BLK (black) | H M5 x 10 mm Screws 2x 713966 | M 75/100 mm VESA Adapter 2x             | R 1/8" Allen Wrench 1x 701312  | W 4mm Allen Wrench 1x 709877 |
|                                                         | <b>O</b>                      |                                         |                                |                              |
| D M8 Screws 4x 714262                                   | I Horizontal Beam 1x 414818   | N Standard Monitor Tilter 2x 405397     | S 7/32" Allen Wrench 1x 701127 |                              |
|                                                         |                               |                                         |                                |                              |
| E 5mm Allen Wrench 1x 710838                            | J Monitor Bracket 1x 414250   | O M4 x 12mm PhPHS (4-pack) 2x 702096    | T 3/32" Allen Wrench 1x 700146 |                              |
|                                                         |                               |                                         |                                |                              |