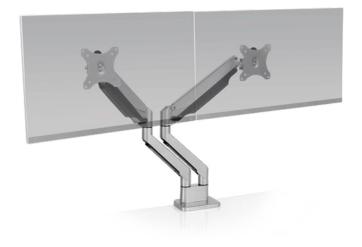

# **DUAL ENVOY**

MONITOR ARMS

#### **FEATURES**

- Balanced: Tension adjustment at each joint allows for seamless counterbalance.
- · Responsive: One-touch monitor adjustment.
- Flexible: Swivels, tilts and rotates from portrait to landscape.
- Quick-Install: Detachable, quick-install VESA plate reduces installation time.
- Compatible: VESA-monitor compatible 75mm & 100mm VESA adapters included.

#### **SPECIFICATIONS**

| Finishes      | Dimensions                                 |
|---------------|--------------------------------------------|
| White WHT     | Screen Size: Up to 32"                     |
|               | Height Adjustment: 13.2"                   |
| Silver<br>SLV | Extension Range: 23.7"                     |
|               | Max Monitor Height: 19.9"                  |
| Silver<br>BLK | Weight Capacity: 2.2 - 19 lbs. per monitor |
|               | Mount: Desk Edge, Grommet                  |
|               | Compatibility: 0.4" - 3.3" desk thickness  |
|               |                                            |
|               | Part Numbers                               |
|               | ENVOY-2                                    |
|               |                                            |