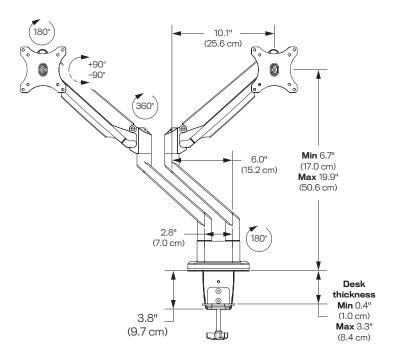

#### **SPECIFICATIONS**

| Finishes      | Dimensions                                 |
|---------------|--------------------------------------------|
| White WHT     | Screen Size: Up to 32"                     |
|               | Height Adjustment: 13.2"                   |
| Silver<br>SLV | Extension Range: 23.7"                     |
|               | Max Monitor Height: 19.9"                  |
| Silver<br>BLK | Weight Capacity: 2.2 - 19 lbs. per monitor |
|               | Mount: Desk Edge, Grommet                  |
|               | Compatibility: 0.4" - 3.3" desk thickness  |
|               |                                            |
|               | Part Numbers                               |
|               | ENVOY-2                                    |
|               |                                            |