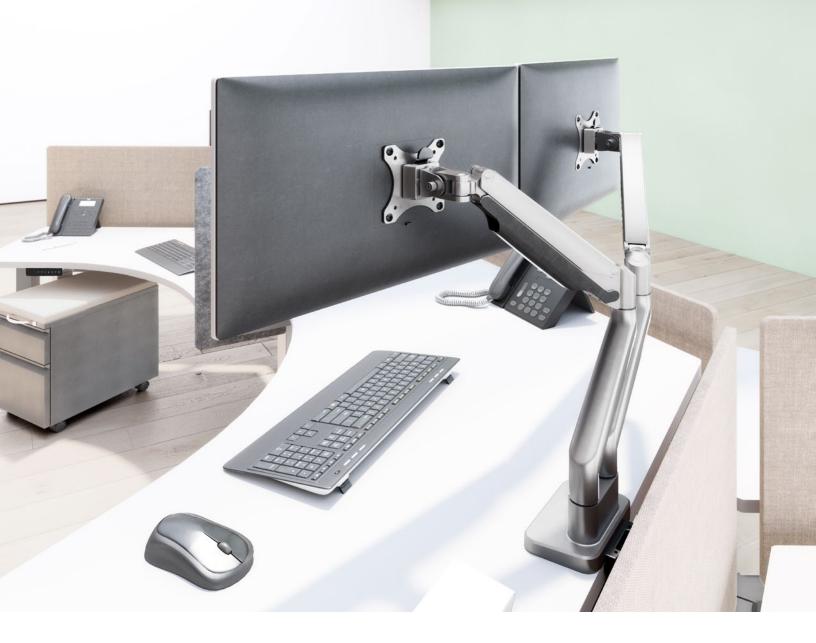

# **DUAL ENVOY**

MONITOR ARMS

## EFFORTLESS ADJUSTMENT.

This powerful articulating arm gives you control of your comfort with one-touch monitor adjustment. Reclaim your desktop with the sleek cable management system and a mount system that is easy to install.

Integrated cable management

#### **FEATURES**

- Balanced: Tension adjustment at each joint allows for seamless counterbalance.
- · Responsive: One-touch monitor adjustment.
- Flexible: Swivels, tilts and rotates from portrait to landscape.
- Quick-Install: Detachable, quick-install VESA plate reduces installation time.
- Compatible: VESA-monitor compatible 75mm & 100mm VESA adapters included.