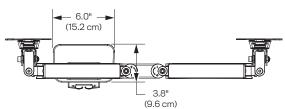

#### **SPECIFICATIONS**

| Finishes      | Dimensions                                 |
|---------------|--------------------------------------------|
| White WHT     | Screen Size: Up to 32"                     |
|               | Height Adjustment: 13.2"                   |
| Silver<br>SLV | Extension Range: 23.7"                     |
|               | Max Monitor Height: 19.9"                  |
| Silver<br>BLK | Weight Capacity: 2.2 - 19 lbs. per monitor |
|               | Mount: Desk Edge, Grommet                  |
|               | Compatibility: 0.4" - 3.3" desk thickness  |
|               |                                            |
|               | Part Numbers                               |
|               | ENVOY-2                                    |
|               |                                            |