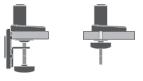

system that is easy to install.





design



Ergonomic height adjustment



Integrated cable management

### **FEATURES**

- · Balanced: Tension adjustment at each joint allows for seamless counterbalance.
- **Responsive:** One-touch monitor adjustment.
- Flexible: Swivels, tilts and rotates from portrait to landscape.
- Quick-Install: Detachable, quick-install VESA plate reduces installation time.
- Compatible: VESA-monitor compatible 75mm & 100mm VESA adapter included.

### **SPECIFICATIONS**



#### Dimensions

Screen Size: Up to 32" Height Adjustment: 13.2" Extension Range: 23.7" Max Monitor Height: 19.8" Weight Capacity: 2.2 - 19 lbs. Mount: Desk Edge, Grommet Compatibility: 0.4" - 3.3" desk thickness

#### Part Numbers

ENVOY-1-\_\_\_

## WARRANTY

10 Years



#### CAPABILITIES





Desk Edge

Thru-Desk