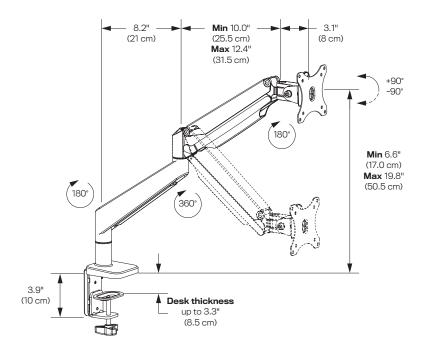

#### Dimensions

Screen Size: Up to 32" Height Adjustment: 13.2" Extension Range: 23.7" Max Monitor Height: 19.8" Weight Capacity: 2.2 - 19 lbs. Mount: Desk Edge, Grommet Compatibility: 0.4" - 3.3" desk thickness