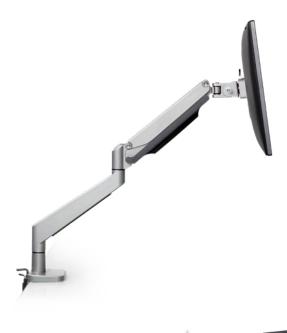

# EFFORTLESS ADJUSTMENT.

This powerful articulating arm gives you control of your comfort with one-touch monitor adjustment. Reclaim your desktop with the sleek cable management system and a mount system that is easy to install.

### **FEATURES**

- · Balanced: Tension adjustment at each joint allows for seamless counterbalance.
- **Responsive:** One-touch monitor adjustment.
- Flexible: Swivels, tilts and rotates from portrait to landscape.
- Quick-Install: Detachable, quick-install VESA plate reduces installation time.
- Compatible: VESA-monitor compatible 75mm & 100mm VESA adapter included.

#### Dimensions

Screen Size: Up to 32" Height Adjustment: 13.2" Extension Range: 23.7" Max Monitor Height: 19.8" Weight Capacity: 2.2 - 19 lbs. Mount: Desk Edge, Grommet Compatibility: 0.4" - 3.3" desk thickness