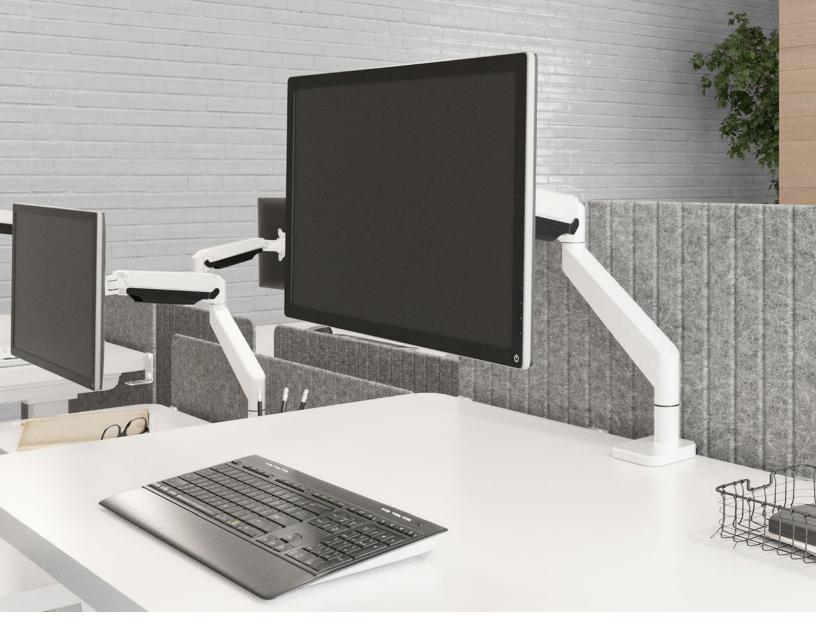

# EFFORTLESS ADJUSTMENT.

This powerful articulating arm gives you control of your comfort with one-touch monitor adjustment. Reclaim your desktop with the sleek cable management system and a mount system that is easy to install.

design

Ergonomic height adjustment

Integrated cable management

### **FEATURES**

- · Balanced: Tension adjustment at each joint allows for seamless counterbalance.
- **Responsive:** One-touch monitor adjustment.
- Flexible: Swivels, tilts and rotates from portrait to landscape.
- Quick-Install: Detachable, quick-install VESA plate reduces installation time.
- Compatible: VESA-monitor compatible 75mm & 100mm VESA adapter included.