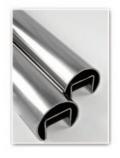

U-CHANNEL RAIL www.tradeglassdepot.com.au

Trade Glass Depot's "U Channel" handrail system is a great way to provide a safe and sleek finish to any glass fence. Even better, it's very simple and fast to install, and requires no fabrication. Our system is mirror finish 316 marine grade stainless

Mirror finished 316 marine grade stainless steel. 1.6mm walls. Available in 6m or custom lengths.

Attractive rail end cap. Easy to install: knock in, glue fit.