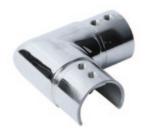

# MOUNTING RUBBER

Channel tube glazing rubber to suit 12mm glass.

90 degree rail corners are our glue-in fast-fit solution to replace welded corners.

Simple to install joiners, joining rail lengths together in an easy to install manner, requiring no on-site fabrication or polishing.