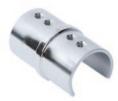

# MOUNTING RUBBER

Channel tube glazing rubber to suit 12mm glass.

90 degree rail corners are our glue-in fast-fit solution to replace welded corners.

Simple to install joiners, joining rail lengths together in an easy to install manner, requiring no on-site fabrication or polishing.