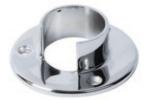

Rail end wall ties. Glue-in, fast-fit. Simple, easy, no fabrication solution.

www.tradeglassdepot.com.au