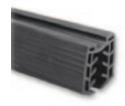

# MOUNTING RUBBER

Channel tube glazing rubber to suit 12mm glass.

90 degree rail corners are our glue-in fast-fit solution to replace welded corners.

Simple to install joiners, joining rail lengths together in an easy to install manner, requiring no on-site fabrication or polishing.