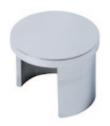

Mirror finished 316 marine grade stainless steel. 1.6mm walls. Available in 6m or custom lengths.

Attractive rail end cap. Easy to install: knock in, glue fit.