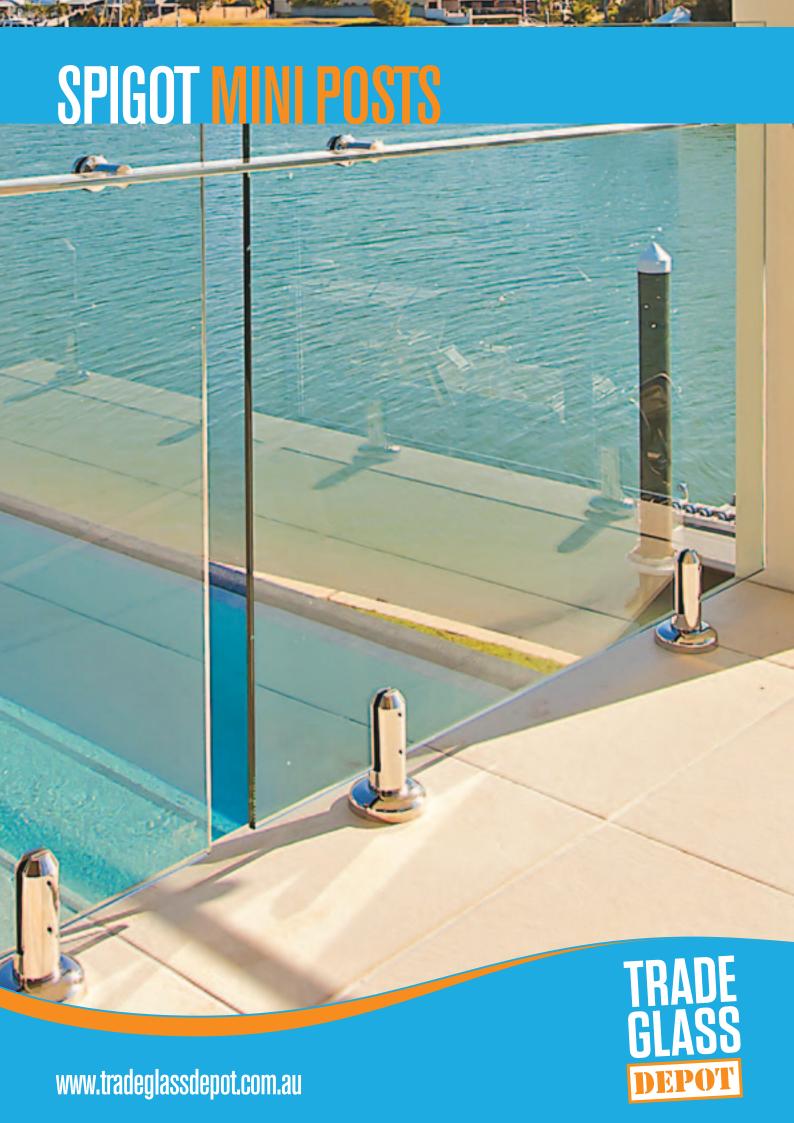

Trade Glass Depot stocks a comprehensive range of friction fit spigot mini posts in our warehouse. Our premium range is CNC-machined from stainless billet. Our more cost-effective value range is investment cast. Both are very high quality, and use 316 marine grade stainless steel.

Our premium core drill round spigot. 240mm CNC-machined from 316 marine grade stainless steel billet.

Our premium flanged round spigot. 150mm CNC-machined from 316 marine grade stainless steel billet, with 6mm solid plate press-fitted and

## **VALUE CORE ROU**

Round 290mm spigot, investment cast using 316 marine grade stainless steel.

# **VALUE CORE SQUARE**

Square 290mm spigot, investment cast using 316 marine grade stainless steel.