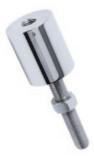

### EARTHING BOLTS

16mm earthing bolts to match our premium range of core drilled spigots.

www.tradeglassdepot.com.au