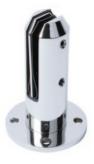

# **VALUE FLANGED**

Flanged round spigot, single piece made by investment casting. Full marine grade stainless steel.

# **VALUE FLANGED**

Flanged square spigot, single piece made by investment casting. Full marine grade stainless steel.