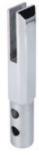

## **EXTENSION SECTIO**

60mm stainless steel extension sections to lengthen the premium range of 240mm spigots.