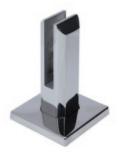

# **VALUE FLANGED**

Flanged square spigot, single piece made by investment casting. Full marine grade stainless steel.