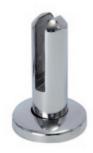

Our premium core drill round spigot. 240mm CNC-machined from 316 marine grade stainless steel billet.

Our premium flanged round spigot. 150mm CNC-machined from 316 marine grade stainless steel billet, with 6mm solid plate press-fitted and