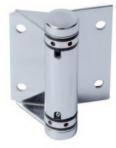

#### ROUND PO

Post to glass hinges suiting 50mm stainless steel posts. While this is our value range, it's all 316 marine grade stainless steel.

### **SQUARE POST**

Square post to glass hinges in our value range, to suit 50mm stainless steel posts. All our hinges are marine grade stainless steel.