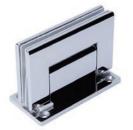

### **GLASS TO GLASS**

TGD's glass to glass value hinges in 316 marine grade stainless steel are designed to match our wide range of glass hinge panels.

## **GLASS TO GLASS**

Stunning premium grade stainless steel oil-dampened hydraulic glass to glass hinges. Soft closing, fully adjustable. And we stock glass gates (800-1000mm in 50's) and glass hinge panels (1000-1700mm in 100's) to suit.