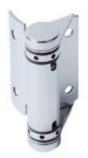

#### ROUND PO

Post to glass hinges suiting 50mm stainless steel posts. While this is our value range, it's all 316 marine grade stainless steel.

### **SQUARE POST**

Square post to glass hinges in our value range, to suit 50mm stainless steel posts. All our hinges are marine grade stainless steel.