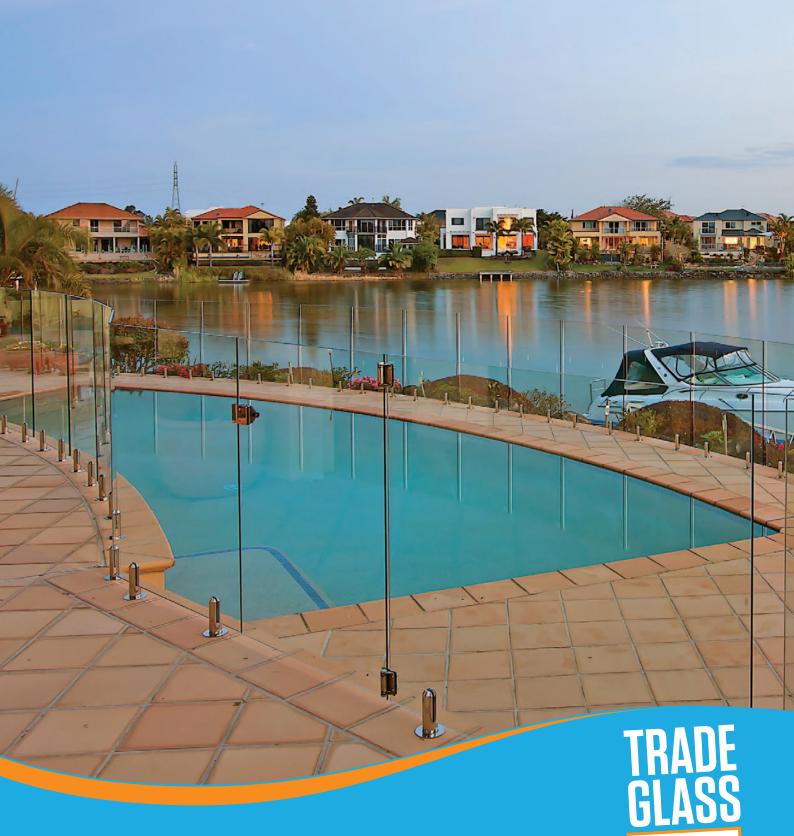

# **GLASS GATE HINGES**

ß

www.tradeglassdepot.com.au

At Trade Glass Depot, we've got the glass gate hinges to suit every glass pool fence. Our premium range of oil-dampened hydraulic hinges are stunning, while our value range of spring-closing models suits most applications as well. Our hinges are marine grade stainless steel and suit glass to glass, wall to glass, and 50mm posts.