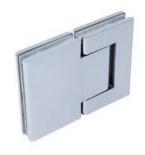

## **GLASS TO GLASS**

Stunning premium grade stainless steel oil-dampened hydraulic glass to glass hinges. Soft closing, fully adjustable. And we stock glass gates (800-1000mm in 50's) and glass hinge panels (1000-1700mm in 100's) to suit.