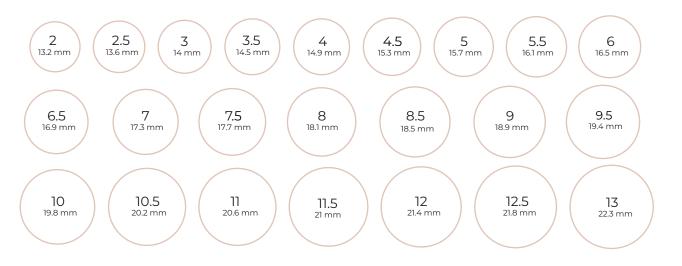

## Measure By Matching Your Current Ring

1. Select a ring you already own that perfectly fits the finger on which you will wear your Syna ring.

2. Align your ring with the circle below that mostly closely matches in size. The inner edge of your ring should align with the outer edge of the circle. This number is the inside diameter of your ring.

3. If your ring appears to be between two sizes, we suggest you choose the larger size.

Measure Your Finger With Paper Sizer