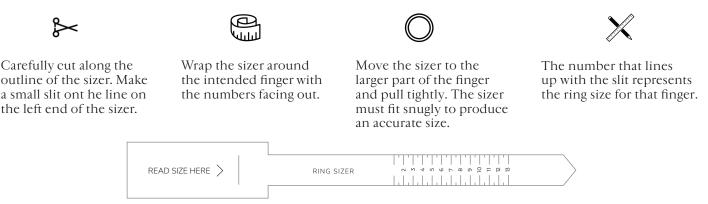

3. If your ring appears to be between two sizes, we suggest you choose the larger size.

Measure Your Finger With Paper Sizer