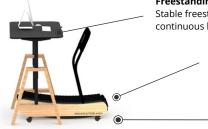

#### **Freestanding Premium Desk**

Stable freestanding desk with electric and continuous height and depth adjustment.