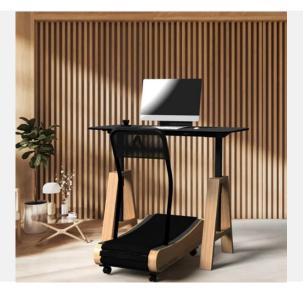

### MTD900R KYBUN ÄRA

The MTD900R Kybun Ära workstation is particularly easy on the joints and gives you the best walking comfort, thanks to the exclusive kybun Switzerland elastic surface.

The freestanding height adjustable premium desk is available in 2 widths and is continuously height adjustable. In addition, it can also be moved back and forth.

#### **Freestanding Premium Desk**

Stable freestanding desk with electric and continuous height and depth adjustment.