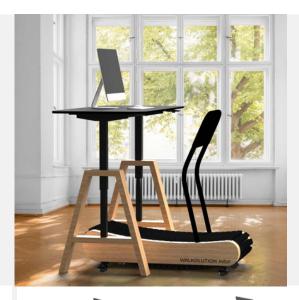

### MTD900R KYBUN ÄRA

The MTD900R Kybun Ära workstation is particularly easy on the joints and gives you the best walking comfort, thanks to the exclusive kybun Switzerland elastic surface.

The freestanding height adjustable premium desk is available in 2 widths and is continuously height adjustable. In addition, it can also be moved back and forth.

#### **Freestanding Premium Desk**

Stable freestanding desk with electric and continuous height and depth adjustment.

#### Unparalleled silence

First and only silent treadmill on the world market. Can be used in quite working environments.

#### **Functions without electricity**

Patented motorless design. Gravity driven self-propelled operation enables intuitive use.

#### Advantages

Suitable for home offices, business and other work areas. Intuitively understood in minutes by any age group. Easy to reposition.