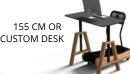

#### PRODUCT AWARDS

AVAILABLE PRODUCT VERSIONS

110 CM DESK

| Total Dimensions           | Length 140 cm, Width 64 cm, Height 27 cm                                                                                              |
|----------------------------|---------------------------------------------------------------------------------------------------------------------------------------|
| Walking surface dimensions | Length 140 cm, Width 47 cm                                                                                                            |
| Weight                     | Treadmill 95 kg, Desk 45 kg, Standing aid: 5.8 kg                                                                                     |
| User weight                | 160 kg                                                                                                                                |
| Recommended speed          | 0,1 - 6 km / h                                                                                                                        |
| Packaging Dimensions       | Treadmill: Length 150 cm, Width 80 cm, Height 50 cm (on pallet) , Desk:<br>Length 120-200 cm, Width 100 cm, Height 100 cm (on pallet) |
| Desk Dimensions            | Width 120, 155 cm or customized, Depth 80 cm, Height 100 cm - 150 cm                                                                  |
| Included items             | Walkolution Kybun Treadmill, Performance Feet Kit, Desk, Standing Aid                                                                 |