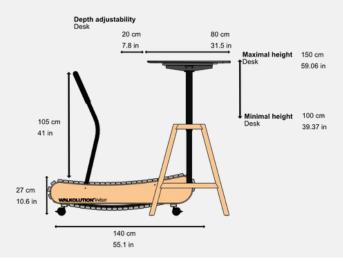

| Total Dimensions           | Length 140 cm, Width 64 cm, Height 27 cm                                                                                              |
|----------------------------|---------------------------------------------------------------------------------------------------------------------------------------|
| Walking surface dimensions | Length 140 cm, Width 47 cm                                                                                                            |
| Weight                     | Treadmill 95 kg, Desk 45 kg, Standing aid: 5.8 kg                                                                                     |
| User weight                | 160 kg                                                                                                                                |
| Recommended speed          | 0,1 - 6 km / h                                                                                                                        |
| Packaging Dimensions       | Treadmill: Length 150 cm, Width 80 cm, Height 50 cm (on pallet) , Desk:<br>Length 120-200 cm, Width 100 cm, Height 100 cm (on pallet) |
| Desk Dimensions            | Width 120, 155 cm or customized, Depth 80 cm, Height 100 cm - 150 cm                                                                  |
| Included items             | Walkolution Kybun Treadmill, Performance Feet Kit, Desk, Standing Aid                                                                 |

#### SIZE CHART

PRODUCT GALLERY