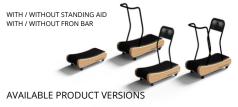

The optional standing aid is ideal for the little break in between. Depending on the intended use, you can also order the treadmill with or without the front bar.

PRODUCT AWARDS

Treadmill can be combined with an existing height adjustable desk and is available with and without the standing aid and