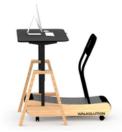

# MT900 KYBUN **NFW WORK**

Walking on the Walkolution MT900 Kybun treadmill feels like walking on soft moss. Equipped exclusively with the soft-elastic surface from Kybun Switzerland. The manual treadmill is compact, extra quiet, and gives you a little foot massage with every step.

The optional standing aid is ideal for the little break in between. Depending on the intended use, you can also order the treadmill with or without the front bar.

PRODUCT AWARDS

Treadmill can be combined with an existing height adjustable desk and is available with and without the standing aid and

## **FEATURES**

- The first silent treadmill in the world (under 39 dB)
- Maintenance free with lifetime warranty
- Multiple award-winning design
- Functions without electricity
- High quality and sustainable materials
- Loads up to 160 kg
- Can be used with shoes or while barefoot
- Exclusive Kybun surface with excellent cushioning and recovery.
- Four wheels for easy reposition