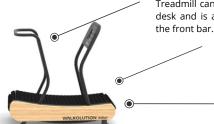

The optional standing aid is ideal for the little break in between. Depending on the intended use, you can also order the treadmill with or without the front bar.

PRODUCT AWARDS

Treadmill can be combined with an existing height adjustable desk and is available with and without the standing aid and