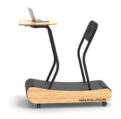

# MT900 KYBUN **NFW WORK**

Walking on the Walkolution MT900 Kybun treadmill feels like walking on soft moss. Equipped exclusively with the soft-elastic surface from Kybun Switzerland. The manual treadmill is compact, extra quiet, and gives you a little foot massage with every step.

The optional standing aid is ideal for the little break in between. Depending on the intended use, you can also order the treadmill with or without the front bar.

PRODUCT AWARDS

Treadmill can be combined with an existing height adjustable desk and is available with and without the standing aid and

## **FEATURES**

- The first silent treadmill in the world (under 39 dB)
- Maintenance free with lifetime warranty
- Multiple award-winning design
- Functions without electricity
- High quality and sustainable materials
- Loads up to 160 kg
- Can be used with shoes or while barefoot
- Exclusive Kybun surface with excellent cushioning and recovery.
- Four wheels for easy reposition