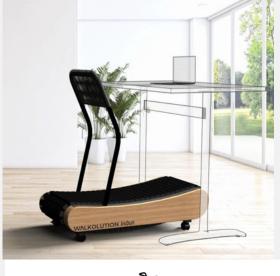

# MT900 KYBUN **NFW WORK**

Walking on the Walkolution MT900 Kybun treadmill feels like walking on soft moss. Equipped exclusively with the soft-elastic surface from Kybun Switzerland. The manual treadmill is compact, extra quiet, and gives you a little foot massage with every step.

The optional standing aid is ideal for the little break in between. Depending on the intended use, you can also order the treadmill with or without the front bar.

PRODUCT AWARDS

Treadmill can be combined with an existing height adjustable desk and is available with and without the standing aid and