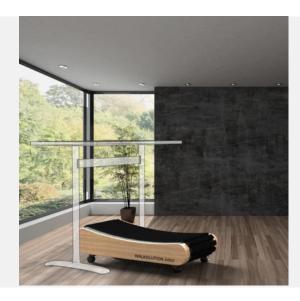

The optional standing aid is ideal for the little break in between. Depending on the intended use, you can also order the treadmill with or without the front bar.

PRODUCT AWARDS

Treadmill can be combined with an existing height adjustable desk and is available with and without the standing aid and