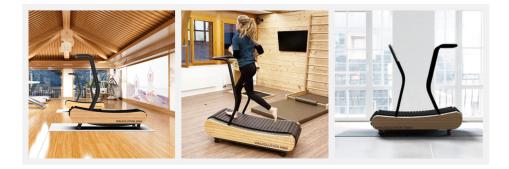

| Treadmill 95 kg, Standing aid: 5.8 kg, Front bar 4.5 kg                                  |
| User weight                | 160 kg                                                                                   |
| Recommended speed          | 0,1 - 9 km / h                                                                           |
| Packaging Dimensions       | Length 150 cm, Width 80 cm, Height 50 cm                                                 |
| Included items             | Walkolution Kybun Treadmill, Performance Feet Kit, optional Backrest, optional Front bar |

#### OTHER PRODUCTS FROM WALKOLUTION

Walkolution is the inventor and world's leading manufacturer of manual treadmill desks. Discover the whole product range at walkolution.com







### PRODUCT GALLERY

SIZE CHART