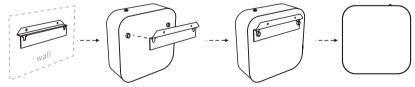

#### Hanging steps:

Use screws fix the mounting bracket on the wall first, finally hanging the machine on the bracket.

#### Bottle installation steps:

- 1.Use the sucker take off the front cover.
- 2. Take off the air tube on the atomizing head.
- 3. Hold the bottle lower part and pull out the atomizer head and bottle slowly and carefully. (Note: both atomizing head and bottle will separate from the machine)
- 4. Unscrew the bottle and fill the fragrance.