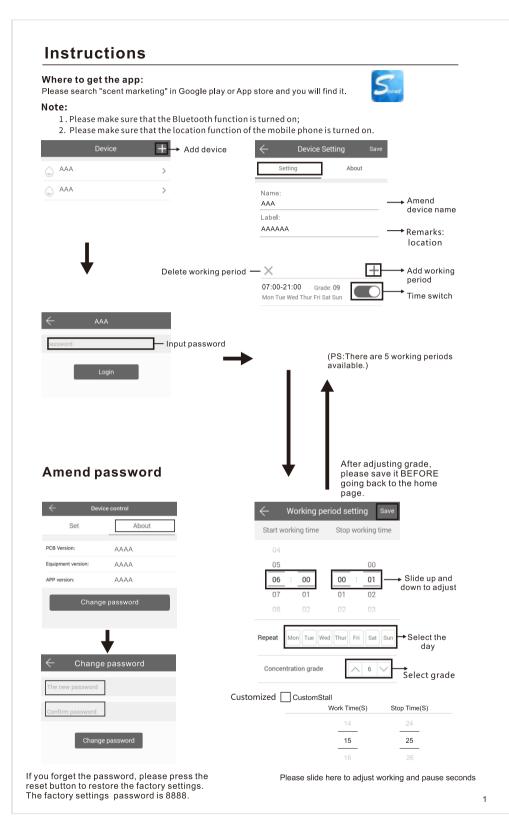

# Bedienungsanleitung LUXOR



50301-00623

## **PRODUCT MANUAL**

SCENT DELIVERY SYSTEM



SE005B-APP

#### **CONCENTRATION AND CONSUMPTION**

|       | Consume(g/h)           | Concentration |         |
|-------|------------------------|---------------|---------|
| Grade | SE005B<br>480ml bottle | Working(s)    | Stop(s) |
| G1    | 0.003                  | 15s           | 300s    |
| G2    | 0.011                  | 15s           | 150s    |
| G3    | 0.081                  | 20s           | 120s    |
| G4    | 0.125                  | 20s           | 85s     |
| G5    | 0.190                  | 25s           | 80s     |
| G6    | 0.241                  | 30s           | 75s     |
| G7    | 0.260                  | 30s           | 60s     |
| G8    | 0.268                  | 30s           | 50s     |
| G9    | 0.28