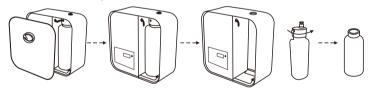

#### Bottle installation steps:

- 1.Use the sucker take off the front cover.
- 2. Take off the air tube on the atomizing head.
- 3. Hold the bottle lower part and pull out the atomizer head and bottle slowly and carefully. (Note: both atomizing head and bottle will separate from the machine)
- 4. Unscrew the bottle and fill the fragrance.