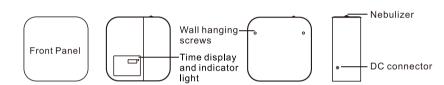

#### **OVERVIEW**

[ Model 1 SE005B [ Machine N.W. ] 2.58kg

[ Dimension 205 x 205 x 88 mm

[ Voltage Input: AC100V~240V 50/60Hz

Output: DC12V 1A Cable length: 130cm

[ Power 1

[ Coverage 1 150m <sup>2</sup>/450m <sup>3</sup>/21,150ft <sup>3</sup>