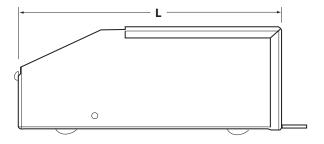

**Dimming:** Works with low-voltage magnetic wall dimmer with on/off switch.

Mounting: Surface mount with back mounting tab.

Warranty: 4 years.

Label: UL listed. UL file number: E194005.

| Catalog<br>Number | Max.<br>Wattage | Input<br>Voltage | Output<br>Voltage | Input<br>Current | Open<br>Circuit | Output<br>Current | Weight | , , | Dimension<br>W | s<br>u |
|-------------------|-----------------|------------------|-------------------|------------------|-----------------|-------------------|--------|-----|----------------|--------|
| Number            | wattage         | voitage          | voitage           | Current          | Circuit         | Current           | weight |     | VV             |        |
| LTHM200-DIM       | 1 200W          | 120V/60Hz        | 12VDC             | 0.6A             | 12.5VDC         | 8.05A             | 9 lbs. | 10" | 4"             | 3"     |