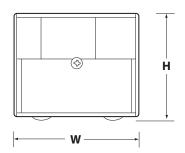

**Dimming:** Works with low-voltage magnetic wall dimmer with on/off switch.

Mounting: Surface mount with back mounting tab.

Warranty: 4 years.

Label: UL listed. UL file number: E194005.

| Catalog<br>Number | Max.<br>Wattage | Input<br>Voltage | Output<br>Voltage | Input<br>Current | Open<br>Circuit | Output<br>Current | Weight | , , | Dimension<br>W | s<br>u |
|-------------------|-----------------|------------------|-------------------|------------------|-----------------|-------------------|--------|-----|----------------|--------|
| Number            | wattage         | voitage          | voitage           | Current          | Circuit         | Current           | weight |     | VV             |        |
| LTHM200-DIM       | 1 200W          | 120V/60Hz        | 12VDC             | 0.6A             | 12.5VDC         | 8.05A             | 9 lbs. | 10" | 4"             | 3"     |